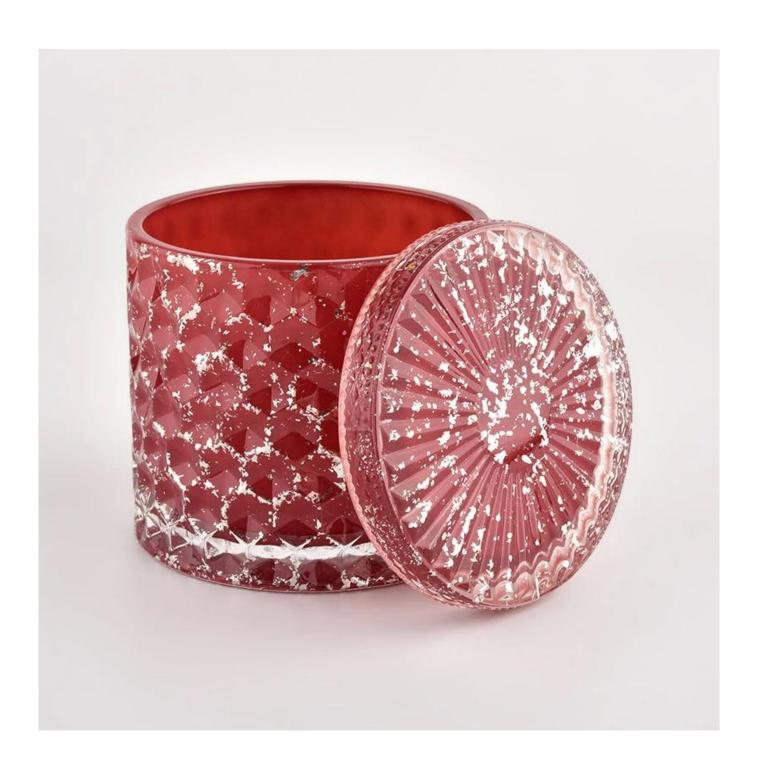

Wholesale 440ml red with shinning effect glass jar with lids for wedding

**Product Description** 

The <u>cylinder glass candle holders with lids</u> are designed by our professional designers team. It is made from deep processing and kept good quality. It is suitable for home, wedding, party decorations and so on.

| product name      | Wholesale 440ml red with shinning effect glass jar with lids for wedding                                             |
|-------------------|----------------------------------------------------------------------------------------------------------------------|
| Sample time       | <ol> <li>5 days if there is glass shape and size</li> <li>15 days, if you need new shapes and sizes glass</li> </ol> |
| Measure           | Item No.:SGHL21112602 Top dia.: 99mm Bottom dia.: 99mm Height: 90mm Capacity: 440ml Weight: 525g                     |
| Packing           | Normal packing,Individual gift box, PVC box, window box, color box, white box, etc                                   |
| Delivery time     | Within 35 days after the sample and order confirmed                                                                  |
| Payment term      | 30% deposit by T/T in advance and the balance against the copy of B/L                                                |
| Shipment          | By sea,by air,by Express and your shipping agent is acceptable                                                       |
| Usage<br>Occasion | Home decor,Wedding Decoration,Wedding Favors,Decoration enhancement,                                                 |