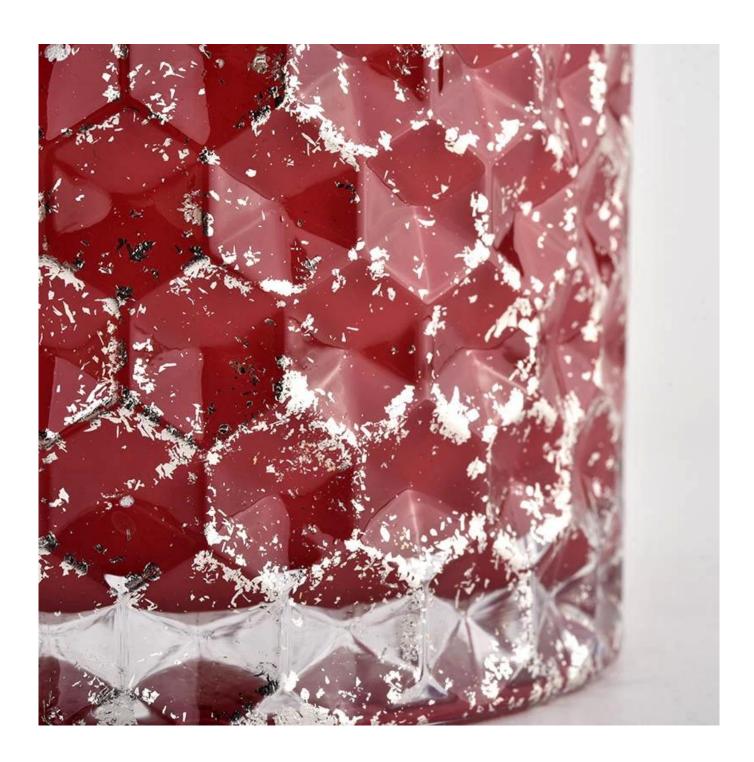

Wholesale 440ml red with shinning effect glass jar with lids for wedding

**Product Description** 

The <u>cylinder glass candle holders with lids</u> are designed by our professional designers team. It is made from deep processing and kept good quality. It is suitable for home, wedding, party decorations and so on.

| product name      | Wholesale 440ml red with shinning effect glass jar with lids for wedding                                             |
|-------------------|----------------------------------------------------------------------------------------------------------------------|
| Sample time       | <ol> <li>5 days if there is glass shape and size</li> <li>15 days, if you need new shapes and sizes glass</li> </ol> |
| Measure           | Item No.:SGHL21112602 Top dia.: 99mm Bottom dia.: 99mm Height: 90mm Capacity: 440ml Weight: 525g                     |
| Packing           | Normal packing,Individual gift box, PVC box, window box, color box, white box, etc                                   |
| Delivery time     | Within 35 days after the sample and order confirmed                                                                  |
| Payment term      | 30% deposit by T/T in advance and the balance against the copy of B/L                                                |
| Shipment          | By sea,by air,by Express and your shipping agent is acceptable                                                       |
| Usage<br>Occasion | Home decor,Wedding Decoration,Wedding Favors,Decoration enhancement,                                                 |