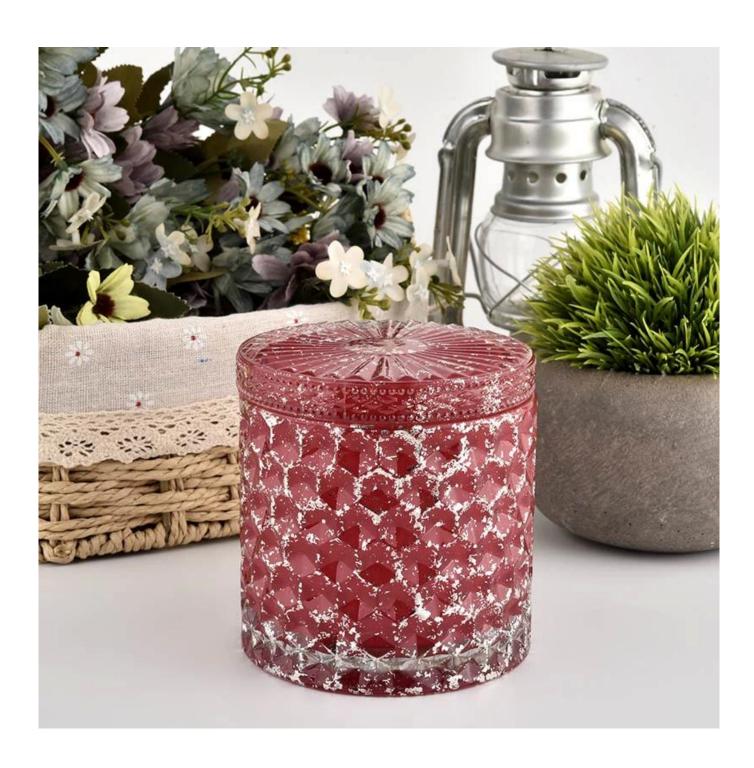

Wholesale 440ml red with shinning effect glass jar with lids for wedding

**Product Description** 

The <u>cylinder glass candle holders with lids</u> are designed by our professional designers team. It is made from deep processing and kept good quality. It is suitable for home, wedding, party decorations and so on.

| product name      | Wholesale 440ml red with shinning effect glass jar with lids for wedding                                             |
|-------------------|----------------------------------------------------------------------------------------------------------------------|
| Sample time       | <ol> <li>5 days if there is glass shape and size</li> <li>15 days, if you need new shapes and sizes glass</li> </ol> |
| Measure           | Item No.:SGHL21112602 Top dia.: 99mm Bottom dia.: 99mm Height: 90mm Capacity: 440ml Weight: 525g                     |
| Packing           | Normal packing,Individual gift box, PVC box, window box, color box, white box, etc                                   |
| Delivery time     | Within 35 days after the sample and order confirmed                                                                  |
| Payment term      | 30% deposit by T/T in advance and the balance against the copy of B/L                                                |
| Shipment          | By sea,by air,by Express and your shipping agent is acceptable                                                       |
| Usage<br>Occasion | Home decor,Wedding Decoration,Wedding Favors,Decoration enhancement,                                                 |