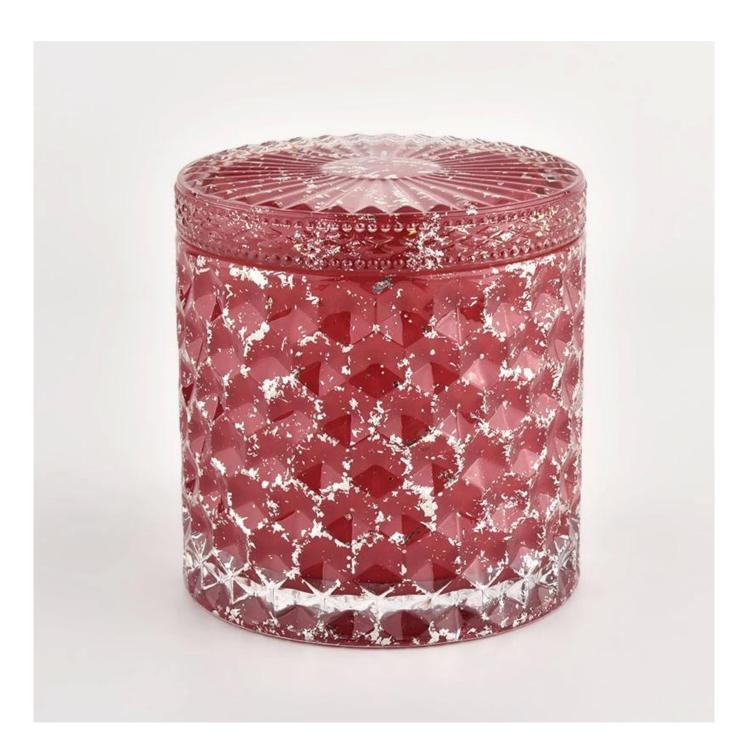

Wholesale 440ml red with shinning effect glass jar with lids for wedding

**Product Description** 

The <u>cylinder glass candle holders with lids</u> are designed by our professional designers team. It is made from deep processing and kept good quality. It is suitable for home, wedding, party decorations and so on.

| product name      | Wholesale 440ml red with shinning effect glass jar with lids for wedding                                             |
|-------------------|----------------------------------------------------------------------------------------------------------------------|
| Sample time       | <ol> <li>5 days if there is glass shape and size</li> <li>15 days, if you need new shapes and sizes glass</li> </ol> |
| Measure           | Item No.:SGHL21112602 Top dia.: 99mm Bottom dia.: 99mm Height: 90mm Capacity: 440ml Weight: 525g                     |
| Packing           | Normal packing,Individual gift box, PVC box, window box, color box, white box, etc                                   |
| Delivery time     | Within 35 days after the sample and order confirmed                                                                  |
| Payment term      | 30% deposit by T/T in advance and the balance against the copy of B/L                                                |
| Shipment          | By sea,by air,by Express and your shipping agent is acceptable                                                       |
| Usage<br>Occasion | Home decor,Wedding Decoration,Wedding Favors,Decoration enhancement,                                                 |