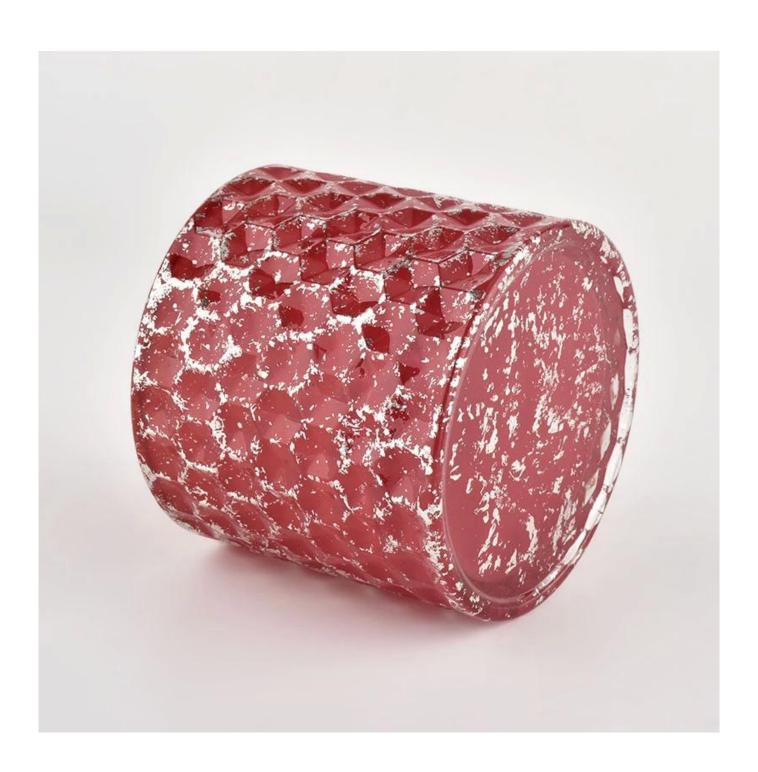

Wholesale 440ml red with shinning effect glass jar with lids for wedding

**Product Description** 

The <u>cylinder glass candle holders with lids</u> are designed by our professional designers team. It is made from deep processing and kept good quality. It is suitable for home, wedding, party decorations and so on.

| product name      | Wholesale 440ml red with shinning effect glass jar with lids for wedding                                             |
|-------------------|----------------------------------------------------------------------------------------------------------------------|
| Sample time       | <ol> <li>5 days if there is glass shape and size</li> <li>15 days, if you need new shapes and sizes glass</li> </ol> |
| Measure           | Item No.:SGHL21112602 Top dia.: 99mm Bottom dia.: 99mm Height: 90mm Capacity: 440ml Weight: 525g                     |
| Packing           | Normal packing,Individual gift box, PVC box, window box, color box, white box, etc                                   |
| Delivery time     | Within 35 days after the sample and order confirmed                                                                  |
| Payment term      | 30% deposit by T/T in advance and the balance against the copy of B/L                                                |
| Shipment          | By sea,by air,by Express and your shipping agent is acceptable                                                       |
| Usage<br>Occasion | Home decor,Wedding Decoration,Wedding Favors,Decoration enhancement,                                                 |