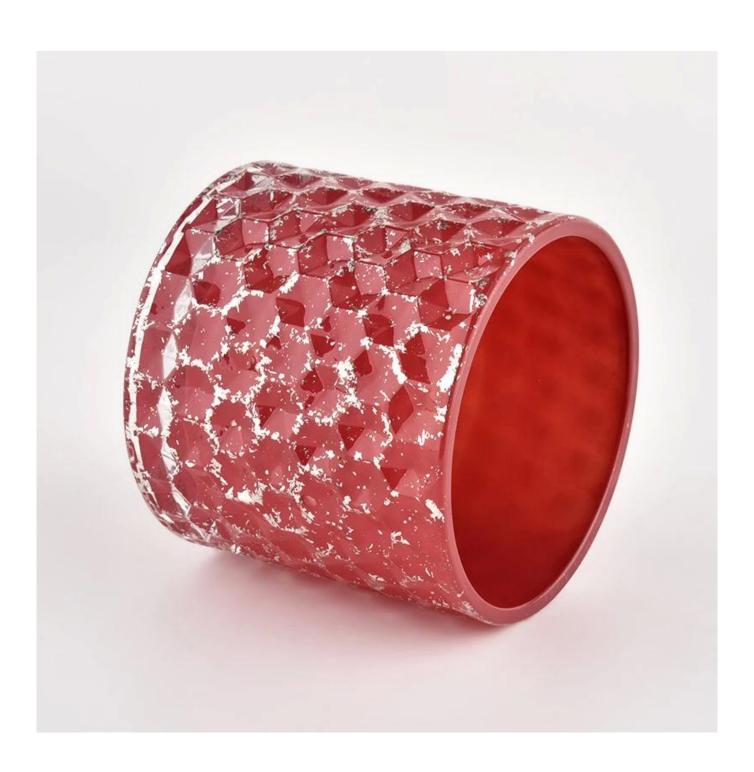

Wholesale 440ml red with shinning effect glass jar with lids for wedding

**Product Description** 

The <u>cylinder glass candle holders with lids</u> are designed by our professional designers team. It is made from deep processing and kept good quality. It is suitable for home, wedding, party decorations and so on.

| product name      | Wholesale 440ml red with shinning effect glass jar with lids for wedding                                             |
|-------------------|----------------------------------------------------------------------------------------------------------------------|
| Sample time       | <ol> <li>5 days if there is glass shape and size</li> <li>15 days, if you need new shapes and sizes glass</li> </ol> |
| Measure           | Item No.:SGHL21112602 Top dia.: 99mm Bottom dia.: 99mm Height: 90mm Capacity: 440ml Weight: 525g                     |
| Packing           | Normal packing,Individual gift box, PVC box, window box, color box, white box, etc                                   |
| Delivery time     | Within 35 days after the sample and order confirmed                                                                  |
| Payment term      | 30% deposit by T/T in advance and the balance against the copy of B/L                                                |
| Shipment          | By sea,by air,by Express and your shipping agent is acceptable                                                       |
| Usage<br>Occasion | Home decor,Wedding Decoration,Wedding Favors,Decoration enhancement,                                                 |