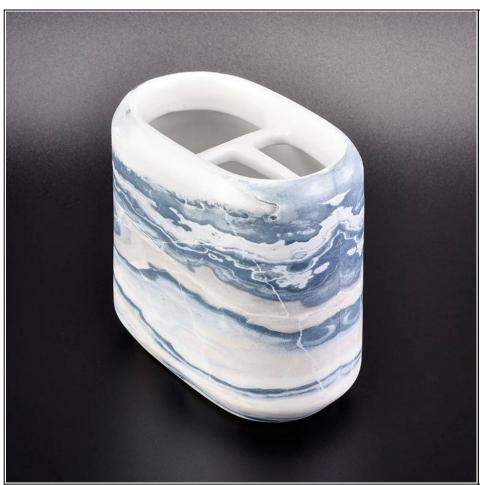

Height: 115mm Weight: 270 g Capacity: 290 ml

Toothbrush holder SGMK18110501-3 Top dia: 105mm Bottom dia:

65mm

Height: 150mm Weight: 366 g

| Product name   | Wholesale 4 pieces of ceramic bathroom accessories set blue marble                                |  |  |
|----------------|---------------------------------------------------------------------------------------------------|--|--|
| Sample time    | <ol> <li>5 days if at exist shaped and size</li> <li>20 days if need new shape or size</li> </ol> |  |  |
| Packing        | Normal packing,Individual gift box, PVC box, window box, color box, white box, etc                |  |  |
| Delivery time  | Within 45 days after the sample and order confirmed                                               |  |  |
| Payment term   | 30% deposit by T/T in advance and the balance against the copy of B/L                             |  |  |
| Shipment       | By sea,by air,by Express and your shipping agent is acceptable                                    |  |  |
| Usage Occasion | Bathware Accessories                                                                              |  |  |