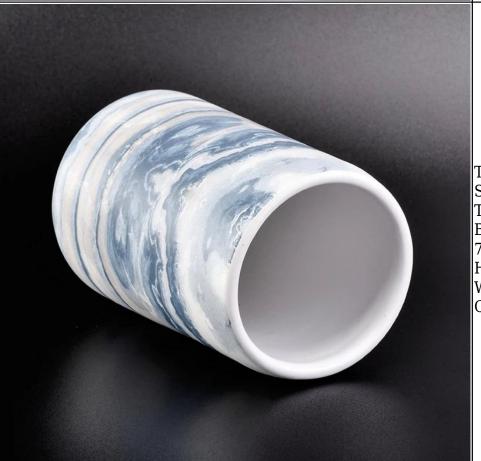

Soap dish SGMK18110501-1 Top dia: 120mm Bottom dia:

75mm

Height: 40mm Weight: 214 g

Lotion dispenser SGMK18110501-4 Dia: 78mm Height: 143mm Weight: 323 g Capacity: 380ml

Tumbler SGMK18110501-2 Top dia: 62mm Bottom dia: 78mm

Height: 115mm Weight: 270 g Capacity: 290 ml

Toothbrush holder SGMK18110501-3 Top dia: 105mm Bottom dia:

65mm

Height: 150mm Weight: 366 g

| Product name   | Wholesale 4 pieces of ceramic bathroom accessories set blue marble                                |  |  |
|----------------|---------------------------------------------------------------------------------------------------|--|--|
| Sample time    | <ol> <li>5 days if at exist shaped and size</li> <li>20 days if need new shape or size</li> </ol> |  |  |
| Packing        | Normal packing,Individual gift box, PVC box, window box, color box, white box, etc                |  |  |
| Delivery time  | Within 45 days after the sample and order confirmed                                               |  |  |
| Payment term   | 30% deposit by T/T in advance and the balance against the copy of B/L                             |  |  |
| Shipment       | By sea,by air,by Express and your shipping agent is acceptable                                    |  |  |
| Usage Occasion | Bathware Accessories                                                                              |  |  |