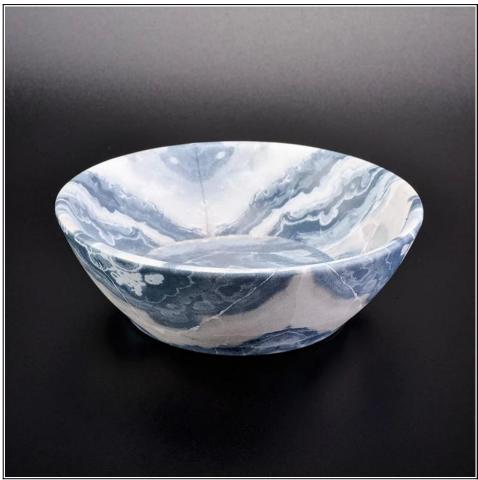

Wholesale 4 pieces of ceramic bathroom accessories set blue marble

### **Product Description**

This **bathroom set** made of ceramic is eco-friendly.It looks very original for bathroom

usage and also decoration. These products will speak for your living attitude.

All the images on this site are copyrighted by Sunny Glassware. Any unauthorized reprinting will be regarded as copyright infringement.