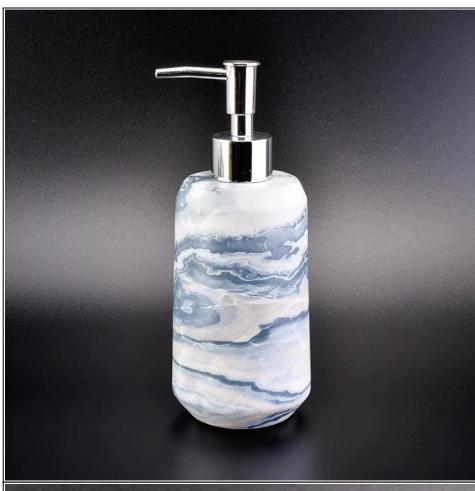

Wholesale 4 pieces of ceramic bathroom accessories set blue marble

### **Product Description**

This **bathroom set** made of ceramic is eco-friendly.It looks very original for bathroom

usage and also decoration. These products will speak for your living attitude.

All the images on this site are copyrighted by Sunny Glassware. Any unauthorized reprinting will be regarded as copyright infringement.

Soap dish SGMK18110501-1 Top dia: 120mm Bottom dia:

75mm

Height: 40mm Weight: 214 g

Lotion dispenser SGMK18110501-4 Dia: 78mm Height: 143mm Weight: 323 g Capacity: 380ml

Tumbler SGMK18110501-2 Top dia: 62mm Bottom dia: 78mm