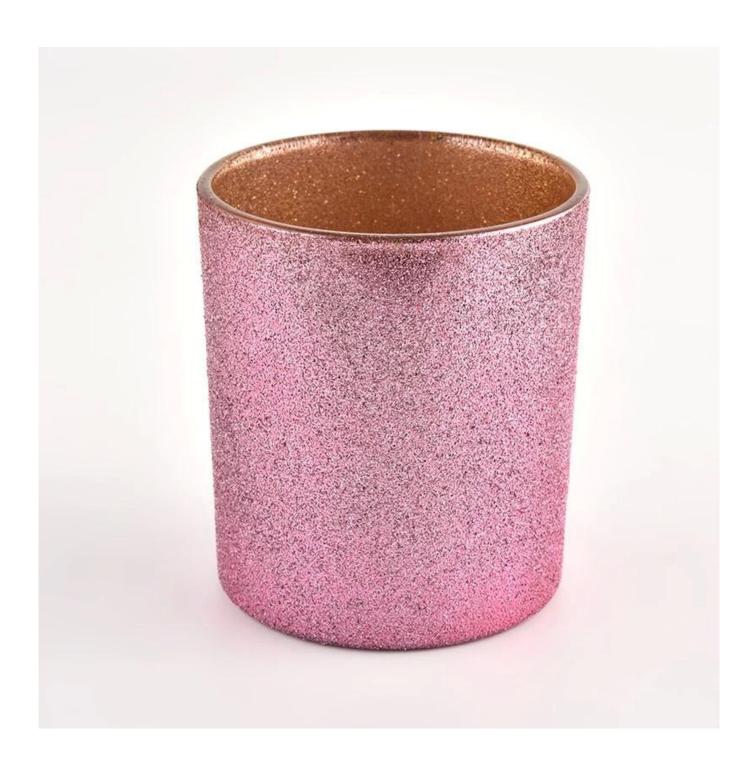

### Wholesale 300ml rose golden minimalist glass candle jars

**Sunny Glassware** offers customized graphic design for glass jar decorations and molding service for glass jars and glass lids.

| product name      | Wholesale 300ml rose golden minimalist glass candle jars                                                                |
|-------------------|-------------------------------------------------------------------------------------------------------------------------|
| Sample time       | <ul><li>1. 5 days if there is glass shape and size</li><li>2. 15 days, if you need new shapes and sizes glass</li></ul> |
| Measure           | Item No.:SGHL21121542 Top dia: 80mm Bottom dia: 74mm Height: 90mm Weight: 290g Capacity: 300ml                          |
| Packing           | Normal packing,Individual gift box, PVC box, window box, color box, white box, etc                                      |
| Delivery time     | Within 35 days after the sample and order confirmed                                                                     |
| Payment term      | 30% deposit by T/T in advance and the balance against the copy of B/L                                                   |
| Shipment          | By sea,by air,by Express and your shipping agent is acceptable                                                          |
| Usage<br>Occasion | Home decor,Wedding Decoration,Wedding Favors,Decoration enhancement,                                                    |