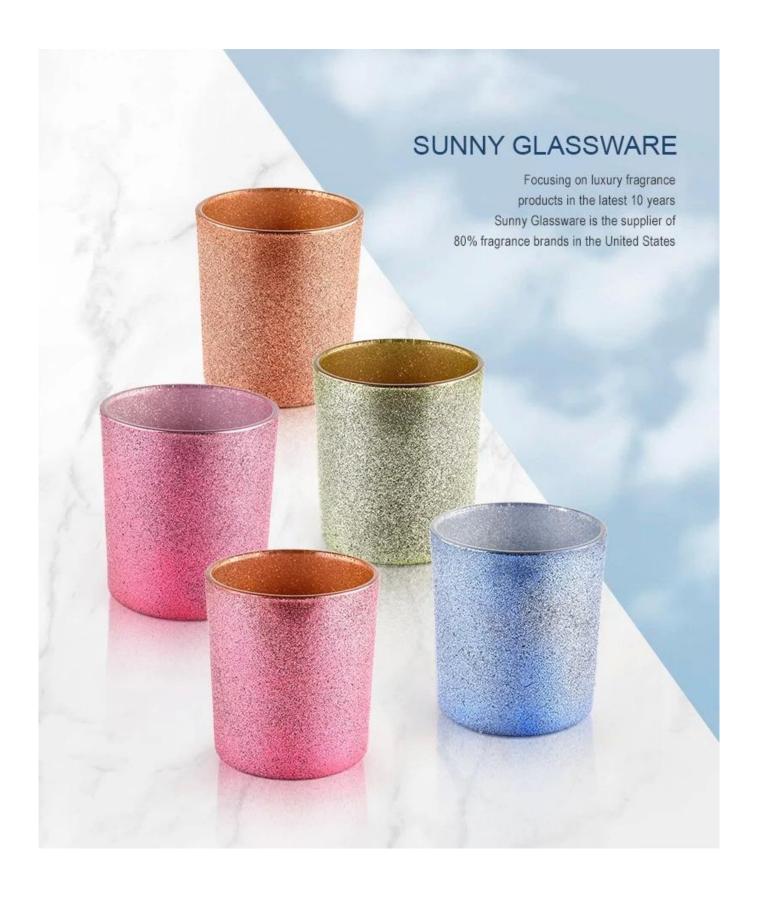

### Wholesale 300ml rose golden minimalist glass candle jars

#### **Product Description**

This <u>glass candle jar</u> can be used not only for weddings/various holidays/farmhouse parties/Christmas/Valentine's Day/Halloween/Thanksgiving Day, they can also be a great home decor. The soft light can add a warm & romantic atmosphere and can be used multiple times in various situations.

**Sunny Glassware** offers customized graphic design for glass jar decorations and molding service for glass jars and glass lids.

| product name      | Wholesale 300ml rose golden minimalist glass candle jars                                                                |
|-------------------|-------------------------------------------------------------------------------------------------------------------------|
| Sample time       | <ul><li>1. 5 days if there is glass shape and size</li><li>2. 15 days, if you need new shapes and sizes glass</li></ul> |
| Measure           | Item No.:SGHL21121542 Top dia: 80mm Bottom dia: 74mm Height: 90mm Weight: 290g Capacity: 300ml                          |
| Packing           | Normal packing,Individual gift box, PVC box, window box, color box, white box, etc                                      |
| Delivery time     | Within 35 days after the sample and order confirmed                                                                     |
| Payment term      | 30% deposit by T/T in advance and the balance against the copy of B/L                                                   |
| Shipment          | By sea,by air,by Express and your shipping agent is acceptable                                                          |
| Usage<br>Occasion | Home decor,Wedding Decoration,Wedding Favors,Decoration enhancement,                                                    |