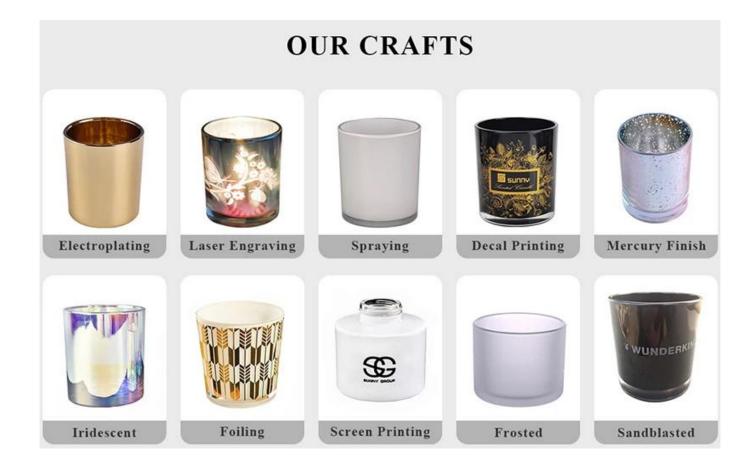

**Sunny Glassware** offers customized graphic design for glass jar decorations and molding service for glass jars and glass lids.

| product name      | Wholesale 300ml rose golden minimalist glass candle jars                                                                |
|-------------------|-------------------------------------------------------------------------------------------------------------------------|
| Sample time       | <ul><li>1. 5 days if there is glass shape and size</li><li>2. 15 days, if you need new shapes and sizes glass</li></ul> |
| Measure           | Item No.:SGHL21121542 Top dia: 80mm Bottom dia: 74mm Height: 90mm Weight: 290g Capacity: 300ml                          |
| Packing           | Normal packing,Individual gift box, PVC box, window box, color box, white box, etc                                      |
| Delivery time     | Within 35 days after the sample and order confirmed                                                                     |
| Payment term      | 30% deposit by T/T in advance and the balance against the copy of B/L                                                   |
| Shipment          | By sea,by air,by Express and your shipping agent is acceptable                                                          |
| Usage<br>Occasion | Home decor,Wedding Decoration,Wedding Favors,Decoration enhancement,                                                    |