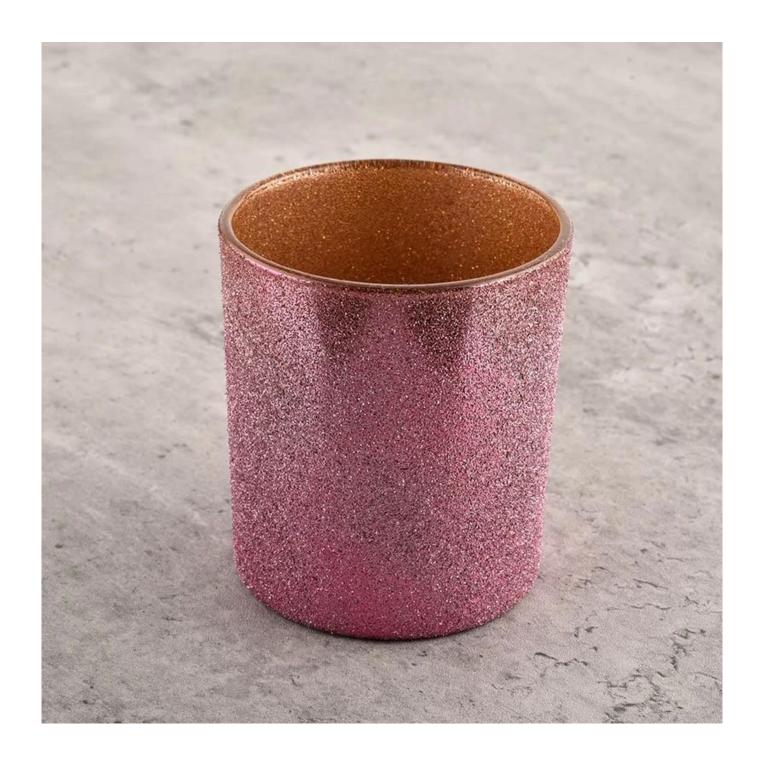

### Wholesale 300ml rose golden minimalist glass candle jars

#### **Product Description**

This <u>glass candle jar</u> can be used not only for weddings/various holidays/farmhouse parties/Christmas/Valentine's Day/Halloween/Thanksgiving Day, they can also be a great home decor. The soft light can add a warm & romantic atmosphere and can be used multiple times in various situations.

**Sunny Glassware** offers customized graphic design for glass jar decorations and molding service for glass jars and glass lids.

| product name      | Wholesale 300ml rose golden minimalist glass candle jars                                                                |
|-------------------|-------------------------------------------------------------------------------------------------------------------------|
| Sample time       | <ul><li>1. 5 days if there is glass shape and size</li><li>2. 15 days, if you need new shapes and sizes glass</li></ul> |
| Measure           | Item No.:SGHL21121542 Top dia: 80mm Bottom dia: 74mm Height: 90mm Weight: 290g Capacity: 300ml                          |
| Packing           | Normal packing,Individual gift box, PVC box, window box, color box, white box, etc                                      |
| Delivery time     | Within 35 days after the sample and order confirmed                                                                     |
| Payment term      | 30% deposit by T/T in advance and the balance against the copy of B/L                                                   |
| Shipment          | By sea,by air,by Express and your shipping agent is acceptable                                                          |
| Usage<br>Occasion | Home decor,Wedding Decoration,Wedding Favors,Decoration enhancement,                                                    |