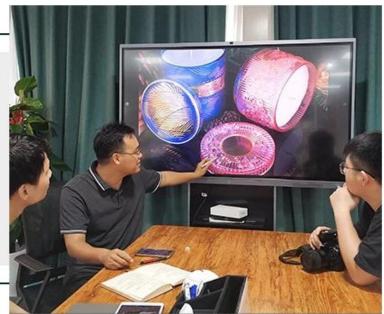

White ceramic candle vessels with silver pattern, unique ceramic jars for candle making



### Achieve Customers' Ideas

get your ideas becoming creative fragrance products and

### sell them very well

### Award-winning Design Team

won the trust of many upscale brands





### Excellent After-service

problem solved within 24 hours

### **Product Description**

This **candle holder** is designed by our professional designers team. It is made from deep processing and kept good quality. A nice choice for home, wedding, party decorations









| Product name | cunique ceramic candle vessels<br>with prints, ceramic jars for candle<br>making                       |
|--------------|--------------------------------------------------------------------------------------------------------|
| Sample time  | <ol> <li>5-7 days if at exist shaped and size</li> <li>15-20 days if need new shape or size</li> </ol> |
| Measure(mm)  | Top dia: 88mm<br>Bottom dia: 88mm<br>Height: 100mm<br>Weight: 396g<br>Capacity: 410ml                  |

| Packing        | Normal packi