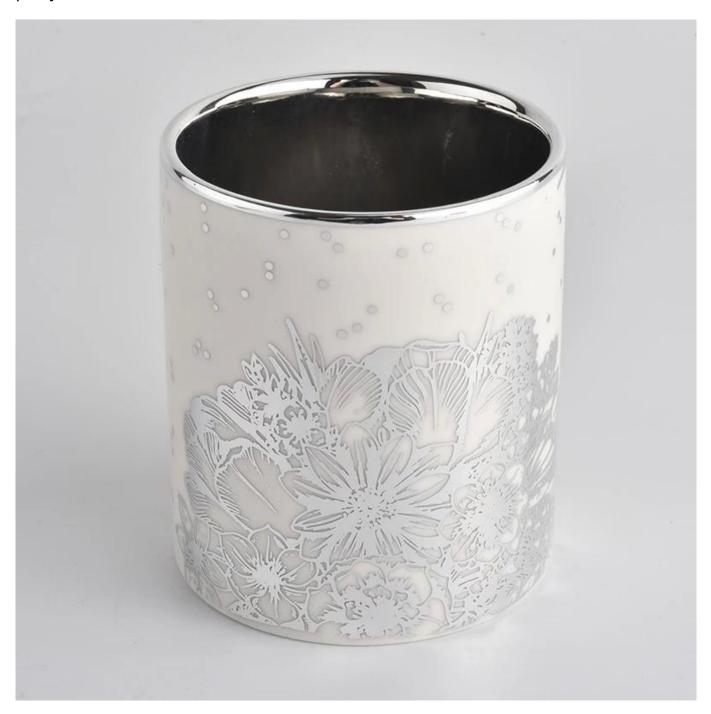

White ceramic candle vessels with silver pattern, unique ceramic jars for candle making

### **Product Description**

This **candle holder** is designed by our professional designers team. It is made from deep processing and kept good quality. A nice choice for home, wedding, party decorations

| Product name | cunique ceramic candle vessels<br>with prints, ceramic jars for candle<br>making                       |
|--------------|--------------------------------------------------------------------------------------------------------|
| Sample time  | <ol> <li>5-7 days if at exist shaped and size</li> <li>15-20 days if need new shape or size</li> </ol> |
| Measure(mm)  | Top dia: 88mm<br>Bottom dia: 88mm<br>Height: 100mm<br>Weight: 396g<br>Capacity: 410ml                  |