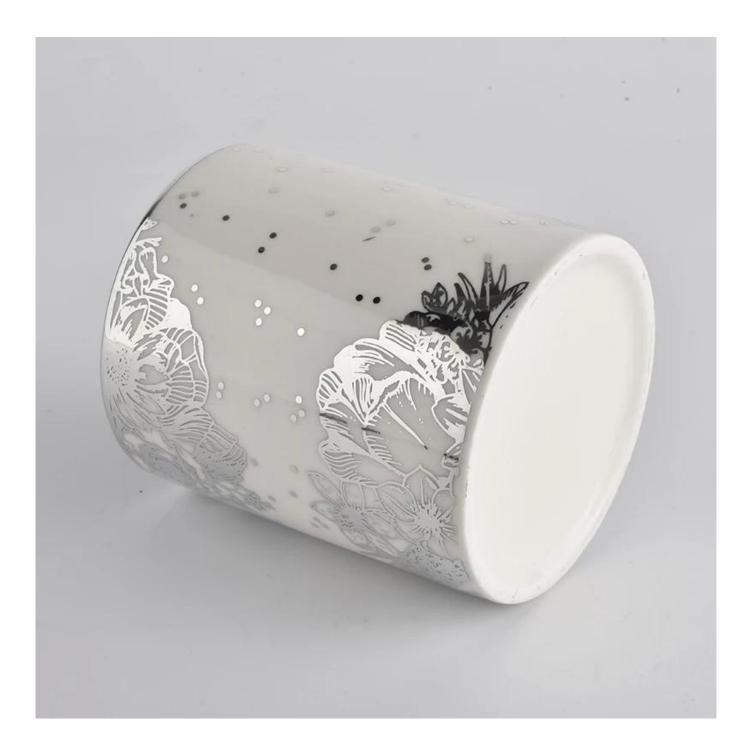

White ceramic candle vessels with silver pattern, unique ceramic jars for candle making

### **Product Description**

This **candle holder** is designed by our professional designers team. It is made from deep processing and kept good quality. A nice choice for home, wedding, party decorations

| Product name | cunique ceramic candle vessels<br>with prints, ceramic jars for candle<br>making                       |
|--------------|--------------------------------------------------------------------------------------------------------|
| Sample time  | <ol> <li>5-7 days if at exist shaped and size</li> <li>15-20 days if need new shape or size</li> </ol> |
| Measure(mm)  | Top dia: 88mm<br>Bottom dia: 88mm<br>Height: 100mm<br>Weight: 396g<br>Capacity: 410ml                  |