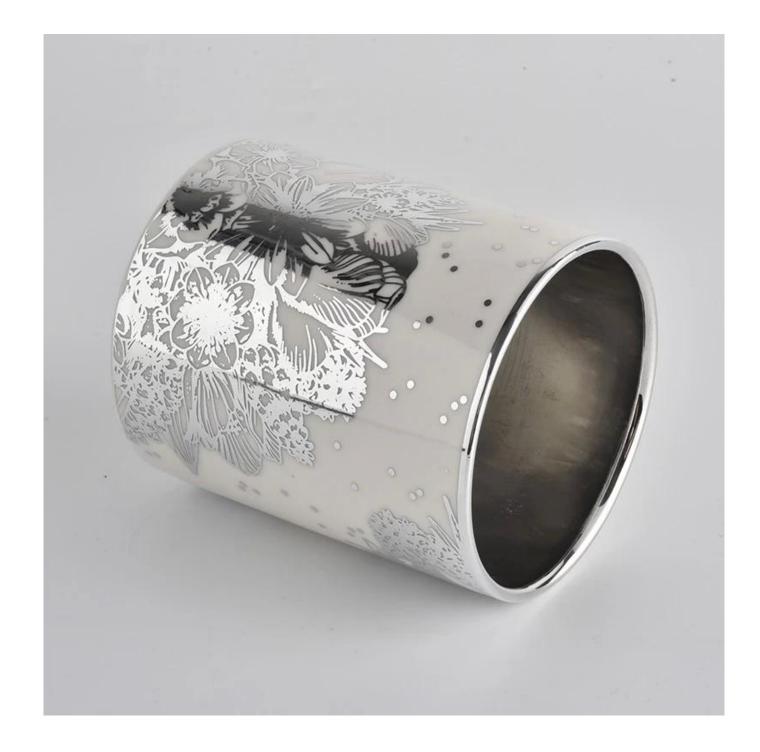

White ceramic candle vessels with silver pattern, unique ceramic jars for candle making

### **Product Description**

This **candle holder** is designed by our professional designers team. It is made from deep processing and kept good quality. A nice choice for home, wedding, party decorations

| Product name | cunique ceramic candle vessels<br>with prints, ceramic jars for candle<br>making                       |
|--------------|--------------------------------------------------------------------------------------------------------|
| Sample time  | <ol> <li>5-7 days if at exist shaped and size</li> <li>15-20 days if need new shape or size</li> </ol> |
| Measure(mm)  | Top dia: 88mm<br>Bottom dia: 88mm<br>Height: 100mm<br>Weight: 396g<br>Capacity: 410ml                  |