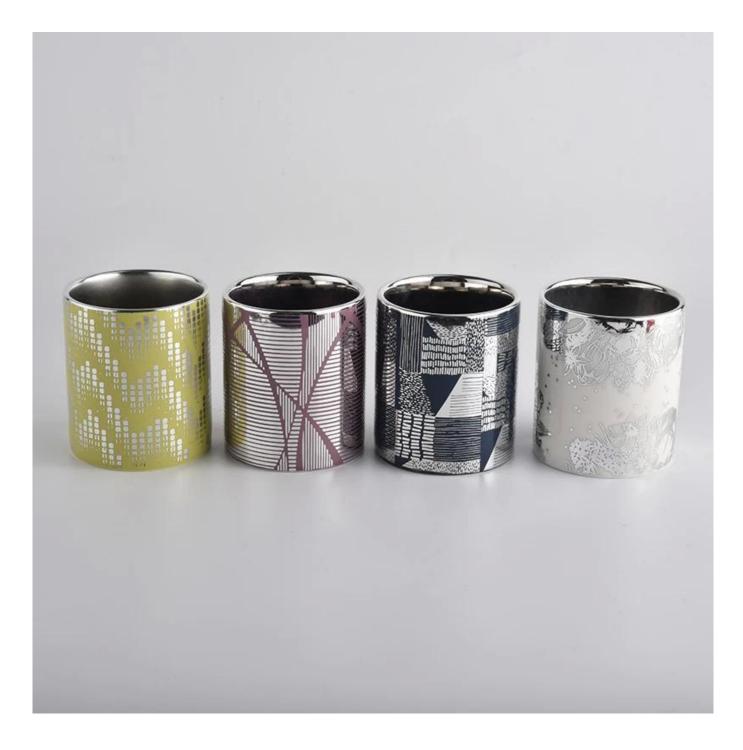

White ceramic candle vessels with silver pattern, unique ceramic jars for candle making

### **Product Description**

This **candle holder** is designed by our professional designers team. It is made from deep processing and kept good quality. A nice choice for home, wedding, party decorations