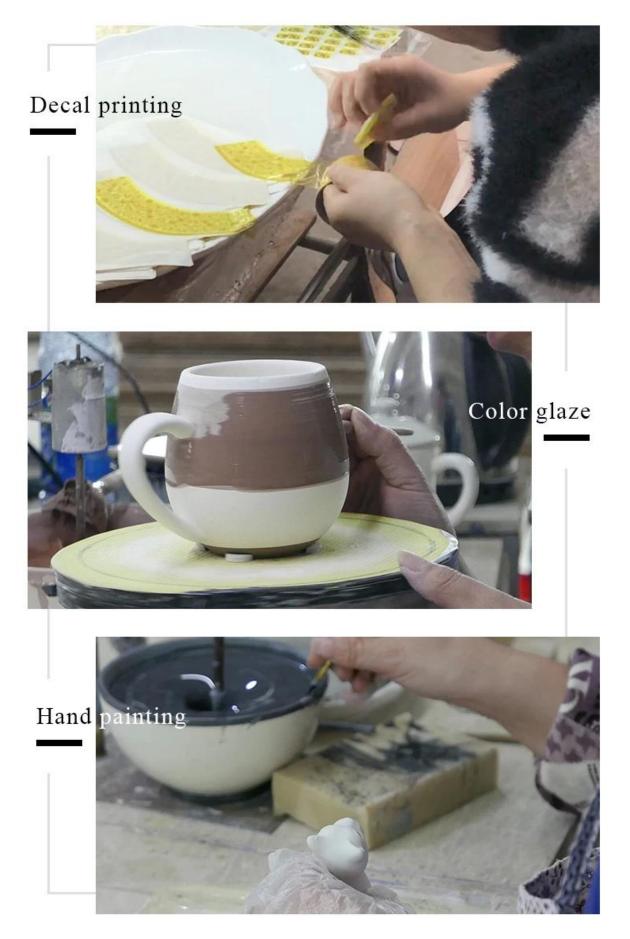

8mm<br>Height: 100mm<br>Weight: 396g<br>Capacity: 410ml                  |

| Packing        | Normal packing,Individual gift box, PVC box, window box, color box, white box, etc          |
|----------------|---------------------------------------------------------------------------------------------|
| Delivery time  | Within 35 days after the sample and order confirmed                                         |
| Payment term   | 30% deposit by T/T in advance and the balance against the copy of $\ensuremath{\text{B/L}}$ |
| Shipment       | By sea,by air,by Express and your shipping agent is acceptable                              |
| Usage Occasion | Home decor,Wedding Decoration,Wedding Favors,Decoration enhancement,                        |

**Process Craft** 

### **DEEP PROCESSING**



#### Service Story

Someone ask me, why Sunny Glassware is **the supplier of 80% fragrance brands in the United State**, take a second to listen to my story about<u>candle holders</u> order, you will understand Sunny always stay with you whatever it happens.

Last summer was really a great experience to us, J placed a big order with mass candle holders to Sunny Glassware at August 2018, everyone was so exciting and wanted to make it perfect .



Everything goes very well at the beginning, fast move, perfect communication, all is good. A small accessory became a big bomb which is out of our expectation, J wanted us to buy this small accessory in China but he told us this is a very difficult stuff, we digged 7 factories and one of them told us they can produce it. We are happy to know that