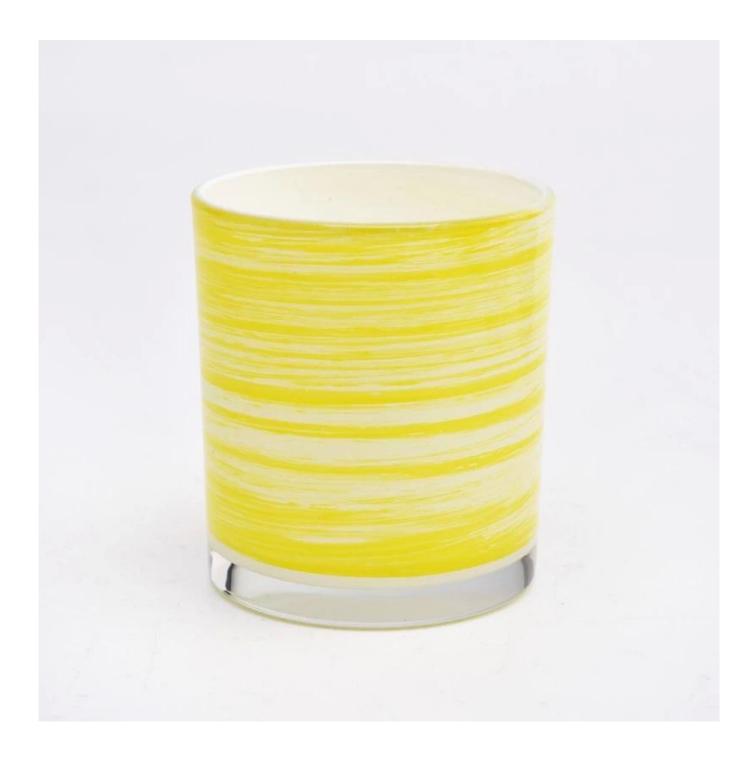

### Vivid nice colorful glass candle vessels wholesaler

#### **Product Description**

This glass candle jar can be used not only for weddings/various holidays/farmhouse parties/Christmas/Valentine's Day/Halloween/Thanksgiving Day, they can also be a great home decor. The soft light can add a warm & romantic atmosphere and can be used multiple times in various situations.

<u>Sunny Glassware</u> offers customized graphic design for glass jar decorations and molding service for glass jars and glass lids.

| product name      | Vivid nice colorful glass candle vessels wholesaler                                                                     |
|-------------------|-------------------------------------------------------------------------------------------------------------------------|
| Sample time       | <ul><li>1. 5 days if there is glass shape and size</li><li>2. 15 days, if you need new shapes and sizes glass</li></ul> |
| Measure           | Item No.:SGZT22090103 Top dia: 80mm Bottom dia: 75mm Height: 90mm Weight: 250g Capcity: 310ml                           |
| Packing           | Normal packing, Individual gift box, PVC box, window box, color box, white box, etc                                     |
| Delivery time     | Within 35 days after the sample and order confirmed                                                                     |
| Payment term      | 30% deposit by T/T in advance and the balance against the copy of B/L                                                   |
| Shipment          | By sea,by air,by Express and your shipping agent is acceptable                                                          |
| Usage<br>Occasion | Home decor, Wedding Decoration, Wedding Favors, Decoration enhancement,                                                 |