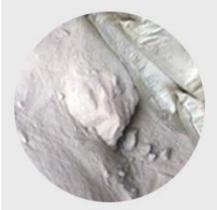

### **Process Crafts**

## **PROCESS CRAFTS**

1. Raw Material

2. Melting

3. Cutting

4. Filling

5. Molding

6. Polishing

7. Annealing