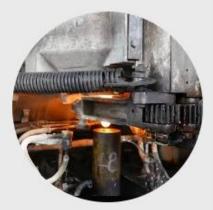

### **Process Crafts**

## **PROCESS CRAFTS**

1. Raw Material

2. Melting

3. Cutting

4. Filling

5. Molding

6. Polishing

7. Annealing