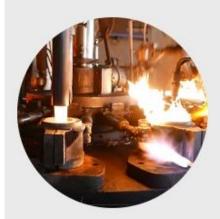

### **Process Crafts**

## **PROCESS CRAFTS**

1. Raw Material

2. Melting

3. Cutting

4. Filling

5. Molding

6. Polishing

7. Annealing

8. Inspecting

9. Packing