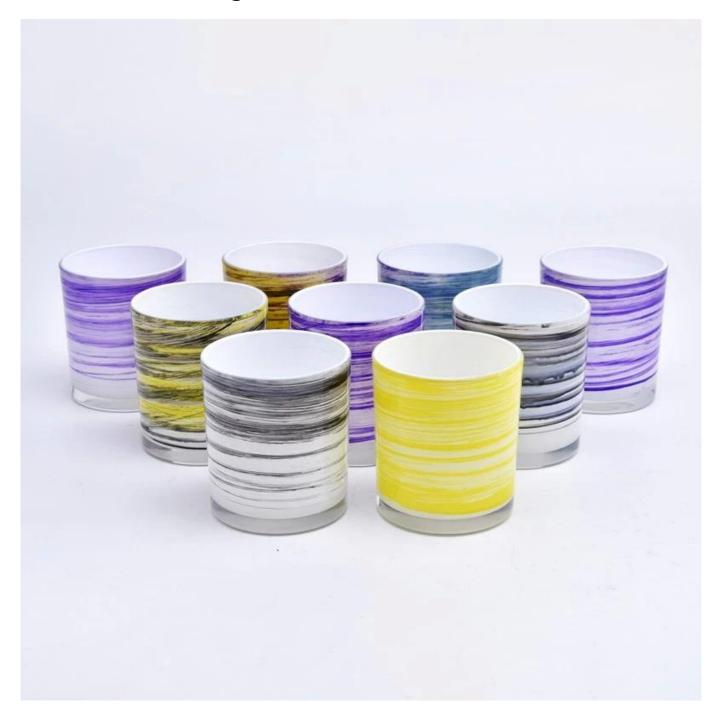

### Vivid nice colorful glass candle vessels wholesaler

#### **Product Description**

This glass candle jar can be used not only for weddings/various holidays/farmhouse parties/Christmas/Valentine's Day/Halloween/Thanksgiving Day, they can also be a great home decor. The soft light can add a warm & romantic atmosphere and can be used multiple times in various situations.

<u>Sunny Glassware</u> offers customized graphic design for glass jar decorations and molding service for glass jars and glass lids.

| product name      | Vivid nice colorful glass candle vessels wholesaler                                                                     |
|-------------------|-------------------------------------------------------------------------------------------------------------------------|
| Sample time       | <ul><li>1. 5 days if there is glass shape and size</li><li>2. 15 days, if you need new shapes and sizes glass</li></ul> |
| Measure           | Item No.:SGZT22090103 Top dia: 80mm Bottom dia: 75mm Height: 90mm Weight: 250g Capcity: 310ml                           |
| Packing           | Normal packing, Individual gift box, PVC box, window box, color box, white box, etc                                     |
| Delivery time     | Within 35 days after the sample and order confirmed                                                                     |
| Payment term      | 30% deposit by T/T in advance and the balance against the copy of B/L                                                   |
| Shipment          | By sea,by air,by Express and your shipping agent is acceptable                                                          |
| Usage<br>Occasion | Home decor, Wedding Decoration, Wedding Favors, Decoration enhancement,                                                 |