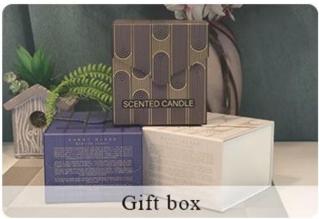

### **Packing & Shipping**

# **PACKING**

We have Normal packing, PVC box Window box,carton box,pallet Color box, White box,ect.

of course,we can customize Individual gift box for you.