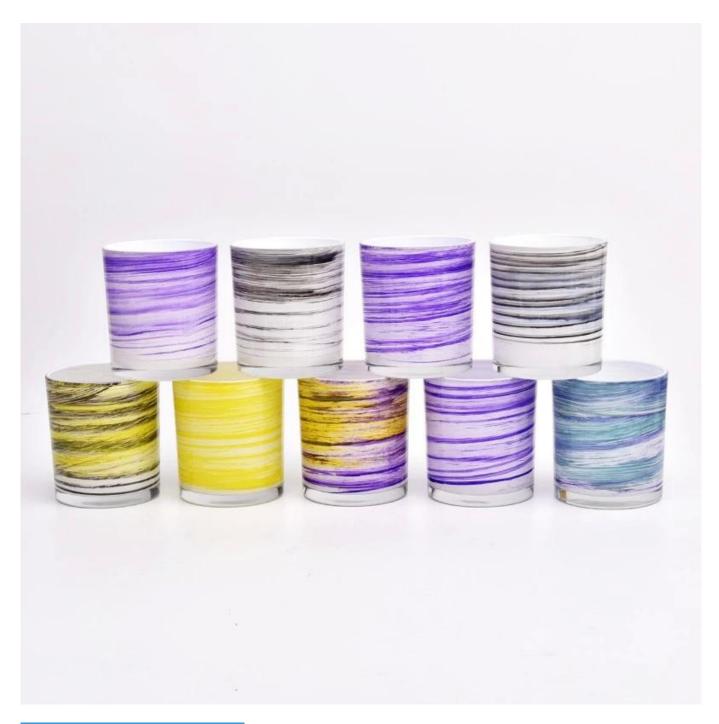

### Vivid nice colorful glass candle vessels wholesaler

#### **Product Description**

This glass candle jar can be used not only for weddings/various holidays/farmhouse parties/Christmas/Valentine's Day/Halloween/Thanksgiving Day, they can also be a great home decor. The soft light can add a warm & romantic atmosphere and can be used multiple times in various situations.

<u>Sunny Glassware</u> offers customized graphic design for glass jar decorations and molding service for glass jars and glass lids.

| product name      | Vivid nice colorful glass candle vessels wholesaler                                                                     |
|-------------------|-------------------------------------------------------------------------------------------------------------------------|
| Sample time       | <ul><li>1. 5 days if there is glass shape and size</li><li>2. 15 days, if you need new shapes and sizes glass</li></ul> |
| Measure           | Item No.:SGZT22090103 Top dia: 80mm Bottom dia: 75mm Height: 90mm Weight: 250g Capcity: 310ml                           |
| Packing           | Normal packing, Individual gift box, PVC box, window box, color box, white box, etc                                     |
| Delivery time     | Within 35 days after the sample and order confirmed                                                                     |
| Payment term      | 30% deposit by T/T in advance and the balance against the copy of B/L                                                   |
| Shipment          | By sea,by air,by Express and your shipping agent is acceptable                                                          |
| Usage<br>Occasion | Home decor, Wedding Decoration, Wedding Favors, Decoration enhancement,                                                 |