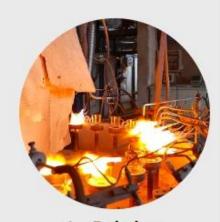

### **Process Crafts**

## **PROCESS CRAFTS**

1. Raw Material

2. Melting

3. Cutting

4. Filling

5. Molding

6. Polishing

7. Annealing

8. Inspecting

9. Packing