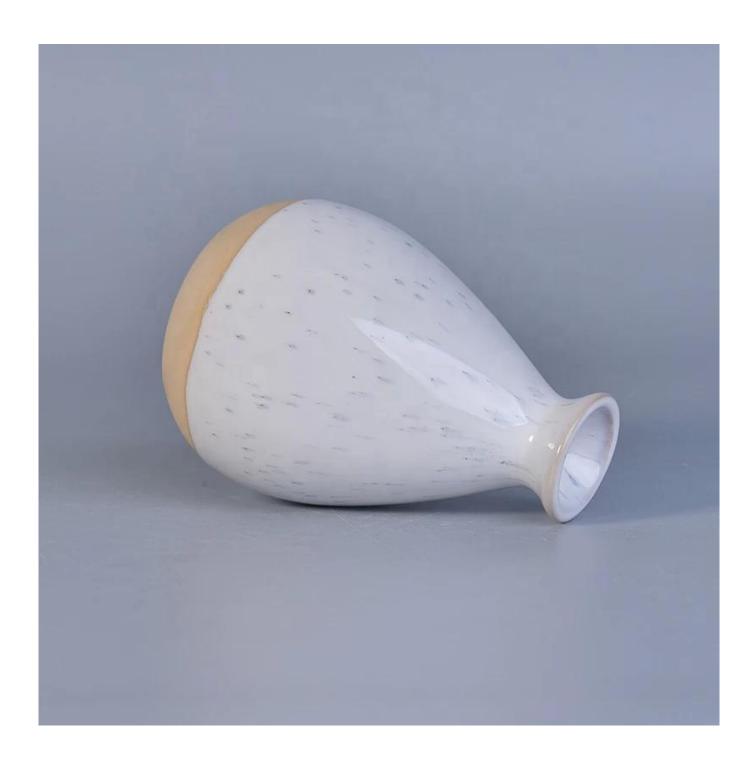

### Vintage essential oil Ceramic Reed Diffuser Bottles home decor

### **Product Description**

ARTISAN DESIGN: Everything flourishes in spring, this artfully-designed pattern brings people a sense of vitality. This beautiful aromatic diffuser is a perfect home decor piece for flameless fragrance.

(All the images on this site are copyrighted by Sunny Glassware. Any unauthorized reprinting will be regarded as copyright infringement.)

| product name  | Vintage essential oil Ceramic<br>Reed Diffuser Bottles home decor                                                   |
|---------------|---------------------------------------------------------------------------------------------------------------------|
| Sample time   | <ol> <li>5 days if at exist shaped and size of glass</li> <li>15 days if need new shape or size of glass</li> </ol> |
| Measure(mm)   | Top dia: 34mm Bottom dia: 44mm Height: 105mm Weight: 150g Capacity: 330ml                                           |
| Packing       | Normal packing,Individual gift box, PVC box, window box, color box, white box, etc                                  |
| Delivery time | Within 35 days after the sample and order confirmed                                                                 |