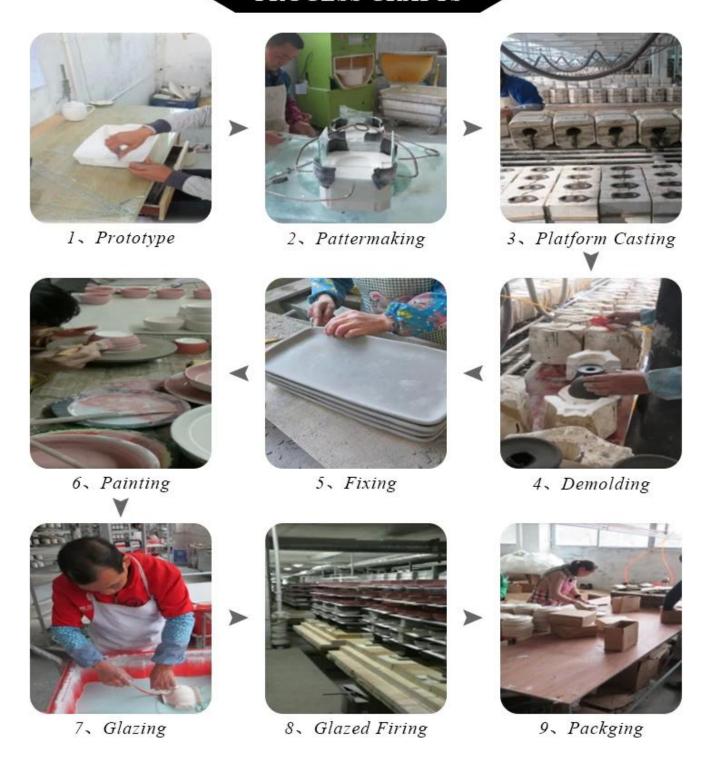

sure(mm)   | Top dia: 34mm Bottom dia: 44mm Height: 105mm Weight: 150g Capacity: 330ml                                           |
| Packing       | Normal packing,Individual gift box, PVC box, window box, color box, white box, etc                                  |
| Delivery time | Within 35 days after the sample and order confirmed                                                                 |

|          | 30% deposit by T/T in advance and the balance against the copy of B/L   |
|----------|-------------------------------------------------------------------------|
| Shinmani | By sea,by air,by Express and your shipping agent is acceptable          |
|          | Home decor, Wedding Decoration, Wedding Favors, Decoration enhancement, |

### **Process Craft**

### · PROCESS CRAFTS ·



### **Packaging & Shipping**

We also have **our own professional and international logistic company** for your service.

We are your best choice without any concern.



# Different From The Peer

- Own professional shipping company( Shenzhen Sunny
- Worldwide logistics)
- 20+ years freight history and WCA members.







### · PACKING&SHIPPING ·







### · PACKING DISPLAY ·













# · FACTORY ·







### **Exhibition**

Sunny Glassware have taken part in various exhibitions since 2002 year, like Shanghai, London, Hongkong show.

We win customers'trust and recognition which improve our brand reputation.

### · EXHIBITION ·











There are more than 5000 products in Shenzhen sample room of Sunny Glassware for your reference. Our products are famous for all around the world a