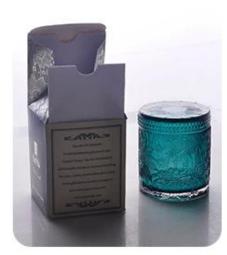

### Vintage essential oil Ceramic Reed Diffuser Bottles home decor

### **Product Description**

ARTISAN DESIGN: Everything flourishes in spring, this artfully-designed pattern brings people a sense of vitality. This beautiful aromatic diffuser is a perfect home decor piece for flameless fragrance.

(All the images on this site are copyrighted by Sunny Glassware. Any unauthorized reprinting will be regarded as copyright infringement.)

| product name  | Vintage essential oil Ceramic<br>Reed Diffuser Bottles home decor                                                   |
|---------------|---------------------------------------------------------------------------------------------------------------------|
| Sample time   | <ol> <li>5 days if at exist shaped and size of glass</li> <li>15 days if need new shape or size of glass</li> </ol> |
| Measure(mm)   | Top dia: 34mm Bottom dia: 44mm Height: 105mm Weight: 150g Capacity: 330ml                                           |
| Packing       | Normal packing,Individual gift box, PVC box, window box, color box, white box, etc                                  |
| Delivery time | Within 35 days after the sample and order confirmed                                                                 |