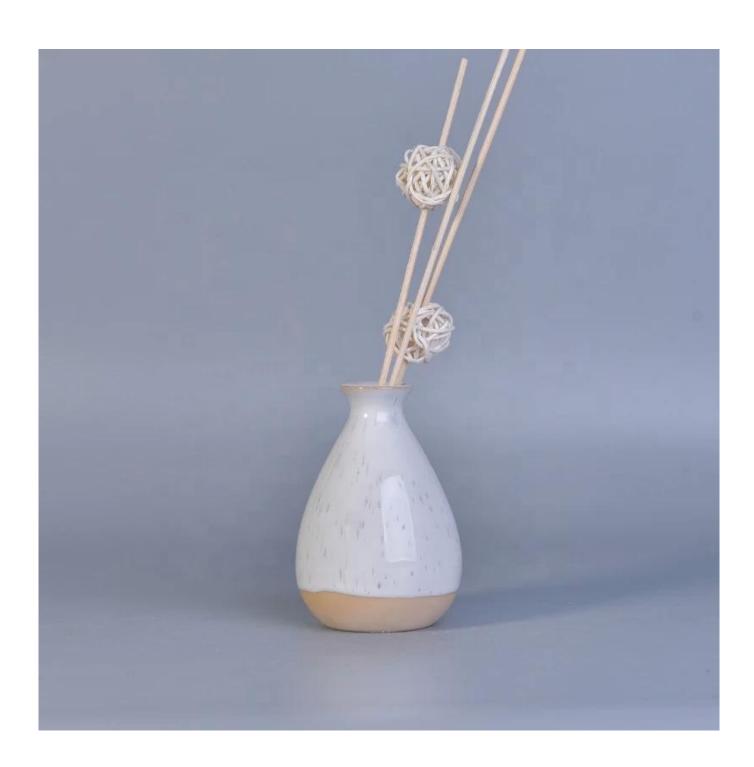

### Vintage essential oil Ceramic Reed Diffuser Bottles home decor

### **Product Description**

ARTISAN DESIGN: Everything flourishes in spring, this artfully-designed pattern brings people a sense of vitality. This beautiful aromatic diffuser is a perfect home decor piece for flameless fragrance.

(All the images on this site are copyrighted by Sunny Glassware. Any unauthorized reprinting will be regarded as copyright infringement.)

| product name  | Vintage essential oil Ceramic<br>Reed Diffuser Bottles home decor                                                   |
|---------------|---------------------------------------------------------------------------------------------------------------------|
| Sample time   | <ol> <li>5 days if at exist shaped and size of glass</li> <li>15 days if need new shape or size of glass</li> </ol> |
| Measure(mm)   | Top dia: 34mm Bottom dia: 44mm Height: 105mm Weight: 150g Capacity: 330ml                                           |
| Packing       | Normal packing,Individual gift box, PVC box, window box, color box, white box, etc                                  |
| Delivery time | Within 35 days after the sample and order confirmed                                                                 |