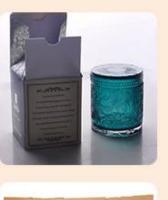

# Unique plating gradient candle container votive glass candle vessel wedding centerpieces wholesale

### **Product Description**

This **glass candle jar** is designed by our professional designers team. It is made from deep processing and kept good quality. It is suitable for home, wedding, party decorations and so on.

| product name   | Unique plating gradient candle container votive glass candle vessel wedding centerpieces wholesale                  |
|----------------|---------------------------------------------------------------------------------------------------------------------|
| Sample time    | <ol> <li>5 days if at exist shaped and size of glass</li> <li>15 days if need new shape or size of glass</li> </ol> |
| Measure(mm)    | Top dia: 111mm<br>Bottom dia: 75mm<br>Height: 154mm<br>Weight: 458g<br>Capacity: 810ml                              |
| Packing        | Normal packing,Individual gift box, PVC box, window box, color box, white box, etc                                  |
| Delivery time  | Within 35 days after the sample and order confirmed                                                                 |
| Payment term   | 30% deposit by T/T in advance and the balance against the copy of B/L                                               |
| Shipment       | By sea,by air,by Express and your shipping agent is acceptable                                                      |
| Usage Occasion | Home decor,Wedding Decoration,Wedding Favors,Decoration enhancement,                                                |

We are your best choice without any concern.

We have Normal packing,PVC box, Window box,carton box,pallet Color box,White box,ect. of course,we can customize Individual gift box for you.