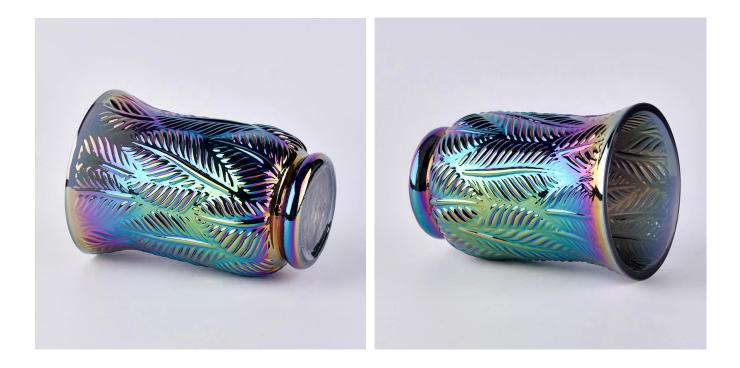

# Unique plating gradient candle container votive glass candle vessel wedding centerpieces wholesale

### **Product Description**

This **glass candle jar** is designed by our professional designers team. It is made from deep processing and kept good quality. It is suitable for home, wedding, party decorations and so on.

| product name   | Unique plating gradient candle container votive glass candle vessel wedding centerpieces wholesale                  |
|----------------|---------------------------------------------------------------------------------------------------------------------|
| Sample time    | <ol> <li>5 days if at exist shaped and size of glass</li> <li>15 days if need new shape or size of glass</li> </ol> |
| Measure(mm)    | Top dia: 111mm<br>Bottom dia: 75mm<br>Height: 154mm<br>Weight: 458g<br>Capacity: 810ml                              |
| Packing        | Normal packing,Individual gift box, PVC box, window box, color box, white box, etc                                  |
| Delivery time  | Within 35 days after the sample and order confirmed                                                                 |
| Payment term   | 30% deposit by T/T in advance and the balance against the copy of B/L                                               |
| Shipment       | By sea,by air,by Express and your shipping agent is acceptable                                                      |
| Usage Occasion | Home decor,Wedding Decoration,Wedding Favors,Decoration enhancement,                                                |