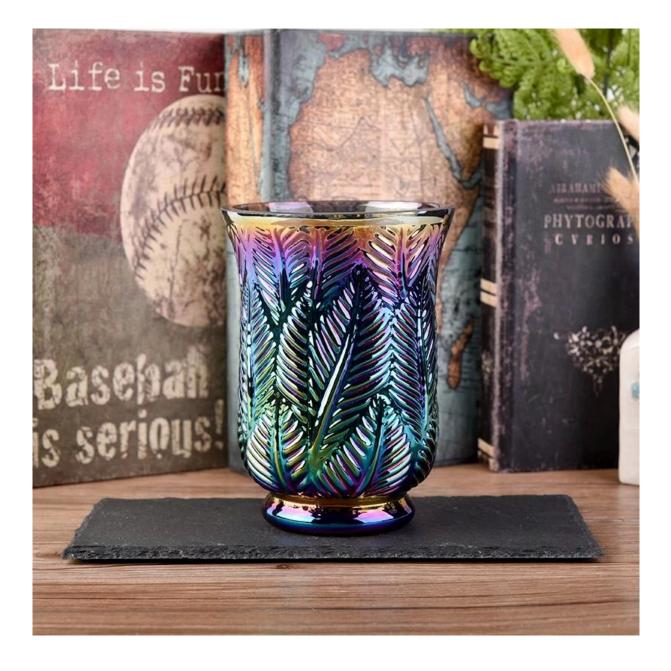

# Unique plating gradient candle container votive glass candle vessel wedding centerpieces wholesale

### **Product Description**

This **glass candle jar** is designed by our professional designers team. It is made from deep processing and kept good quality. It is suitable for home, wedding, party decorations and so on.

| product name   | Unique plating gradient candle container votive glass candle vessel wedding centerpieces wholesale                  |
|----------------|---------------------------------------------------------------------------------------------------------------------|
| Sample time    | <ol> <li>5 days if at exist shaped and size of glass</li> <li>15 days if need new shape or size of glass</li> </ol> |
| Measure(mm)    | Top dia: 111mm<br>Bottom dia: 75mm<br>Height: 154mm<br>Weight: 458g<br>Capacity: 810ml                              |
| Packing        | Normal packing,Individual gift box, PVC box, window box, color box, white box, etc                                  |
| Delivery time  | Within 35 days after the sample and order confirmed                                                                 |
| Payment term   | 30% deposit by T/T in advance and the balance against the copy of B/L                                               |
| Shipment       | By sea,by air,by Express and your shipping agent is acceptable                                                      |
| Usage Occasion | Home decor,Wedding Decoration,Wedding Favors,Decoration enhancement,                                                |