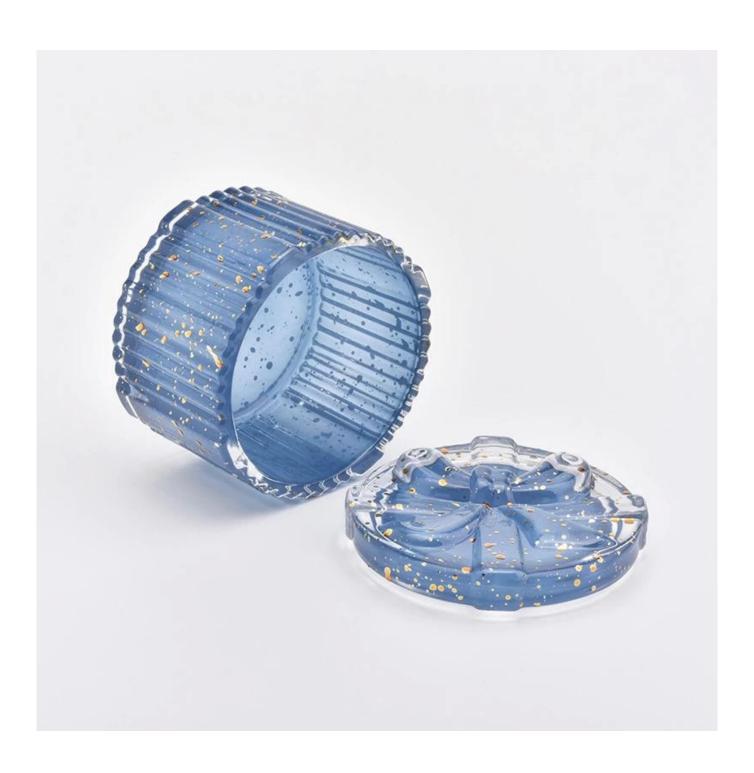

### **Product Description**

This <u>candle holder</u> is designed by our professional designers team. It is made from deep processing and kept good quality. It is suitable for home, wedding, party decorations and so on.

**Notes:** All the images on this site are copyrighted by Sunny Glassware. Any unauthorized reprinting will be regarded as copyright infringement.

| product name | Blue Luxury Design Glass Candle Jar with Lid for Decor                                                              |
|--------------|---------------------------------------------------------------------------------------------------------------------|
|              | <ol> <li>5 days if at exist shaped and size of glass</li> <li>15 days if need new shape or size of glass</li> </ol> |

| Measure(mm)    | Body: Top dia:82*82mm Bottom dia: 82*82mm Height: 50mm Weight:202g Capacity: 150ml Lid: Top dia:83mm Height: 15mm Weight:110g |  |  |
|----------------|-------------------------------------------------------------------------------------------------------------------------------|--|--|
| Packing        | Normal packing,Individual gift box, PVC box, window box, color box, white box, etc                                            |  |  |
| Delivery time  | Within 35 days after the sample and order confirmed                                                                           |  |  |
| Payment term   | 30% deposit by T/T in advance and the balance against the copy of B/L                                                         |  |  |
| Shipment       | By sea,by air,by Express and your shipping agent is acceptable                                                                |  |  |
| Usage Occasion | Home decor, Wedding Decoration, Wedding Favors, Decoration enhancement,                                                       |  |  |