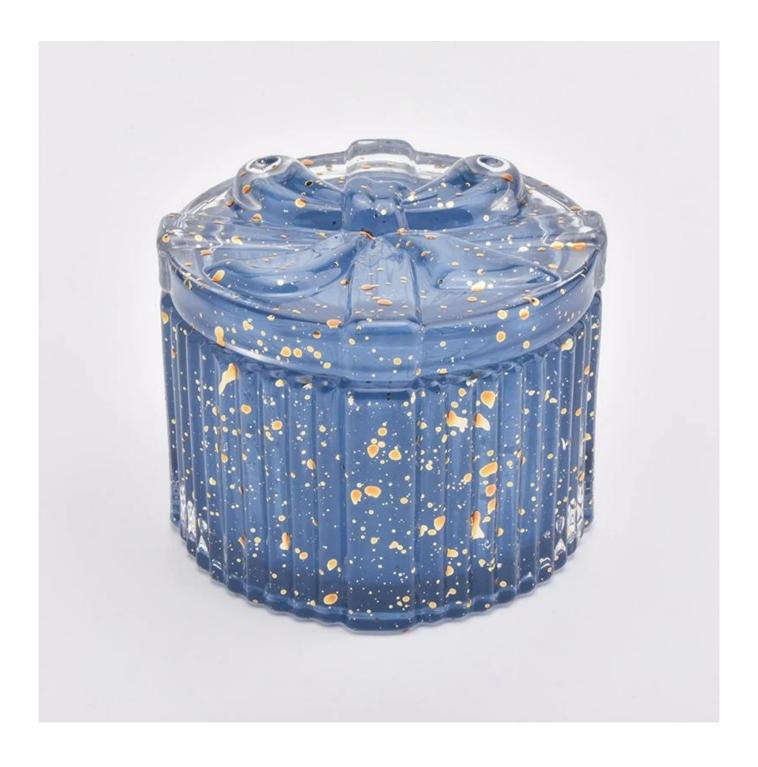

# Unique mercury candle vessels vase Glass Candle Jar with glass Lid home decor

### **Product Description**

This <u>candle holder</u> is designed by our professional designers team. It is made from deep processing and kept good quality. It is suitable for home, wedding, party decorations and so on.

**Notes:** All the images on this site are copyrighted by Sunny Glassware. Any unauthorized reprinting will be regarded as copyright infringement.

| product name | Blue Luxury Design Glass Candle Jar with Lid for Decor                                                              |
|--------------|---------------------------------------------------------------------------------------------------------------------|
|              | <ol> <li>5 days if at exist shaped and size of glass</li> <li>15 days if need new shape or size of glass</li> </ol> |

| Measure(mm)    | Body: Top dia:82*82mm Bottom dia: 82*82mm Height: 50mm Weight:202g Capacity: 150ml Lid: Top dia:83mm Height: 15mm Weight:110g |  |  |
|----------------|-------------------------------------------------------------------------------------------------------------------------------|--|--|
| Packing        | Normal packing,Individual gift box, PVC box, window box, color box, white box, etc                                            |  |  |
| Delivery time  | Within 35 days after the sample and order confirmed                                                                           |  |  |
| Payment term   | 30% deposit by T/T in advance and the balance against the copy of B/L                                                         |  |  |
| Shipment       | By sea,by air,by Express and your shipping agent is acceptable                                                                |  |  |
| Usage Occasion | Home decor, Wedding Decoration, Wedding Favors, Decoration enhancement,                                                       |  |  |