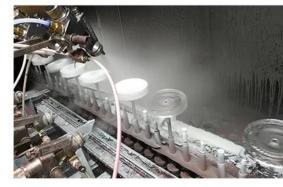

### **Process Craft**

## **DEEP PROCESSING**

**01**ELECTROPLATING

02
LASER ENGRAVING

03 SPRAYING

04

VACUUM

ELECTROPLATING

05 SCREEN PRINTING