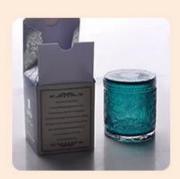

# Unique mercury candle vessels vase Glass Candle Jar with glass Lid home decor

### **Product Description**

This <u>candle holder</u> is designed by our professional designers team. It is made from deep processing and kept good quality. It is suitable for home, wedding, party decorations and so on.

**Notes:** All the images on this site are copyrighted by Sunny Glassware. Any unauthorized reprinting will be regarded as copyright infringement.

| product name | Blue Luxury Design Glass Candle Jar with Lid for Decor                                                              |
|--------------|---------------------------------------------------------------------------------------------------------------------|
|              | <ol> <li>5 days if at exist shaped and size of glass</li> <li>15 days if need new shape or size of glass</li> </ol> |