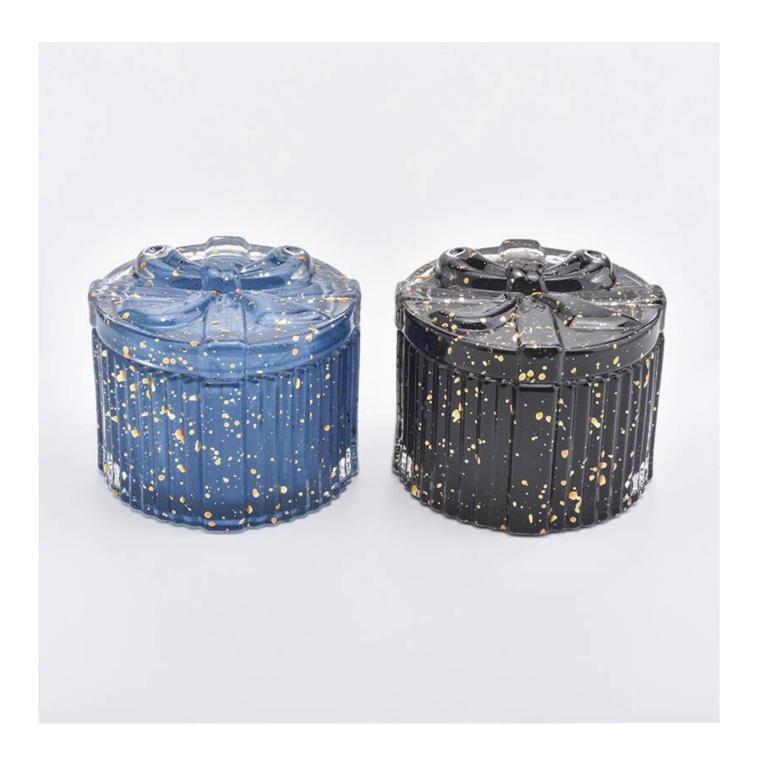

### **Product Description**

This <u>candle holder</u> is designed by our professional designers team. It is made from deep processing and kept good quality. It is suitable for home, wedding, party decorations and so on.

**Notes:** All the images on this site are copyrighted by Sunny Glassware. Any unauthorized reprinting will be regarded as copyright infringement.

| product name | Blue Luxury Design Glass Candle Jar with Lid for Decor                                                              |
|--------------|---------------------------------------------------------------------------------------------------------------------|
|              | <ol> <li>5 days if at exist shaped and size of glass</li> <li>15 days if need new shape or size of glass</li> </ol> |

| Measure(mm)    | Body: Top dia:82*82mm Bottom dia: 82*82mm Height: 50mm Weight:202g Capacity: 150ml Lid: Top dia:83mm Height: 15mm Weight:110g |  |  |
|----------------|-------------------------------------------------------------------------------------------------------------------------------|--|--|
| Packing        | Normal packing,Individual gift box, PVC box, window box, color box, white box, etc                                            |  |  |
| Delivery time  | Within 35 days after the sample and order confirmed                                                                           |  |  |
| Payment term   | 30% deposit by T/T in advance and the balance against the copy of B/L                                                         |  |  |
| Shipment       | By sea,by air,by Express and your shipping agent is acceptable                                                                |  |  |
| Usage Occasion | Home decor, Wedding Decoration, Wedding Favors, Decoration enhancement,                                                       |  |  |