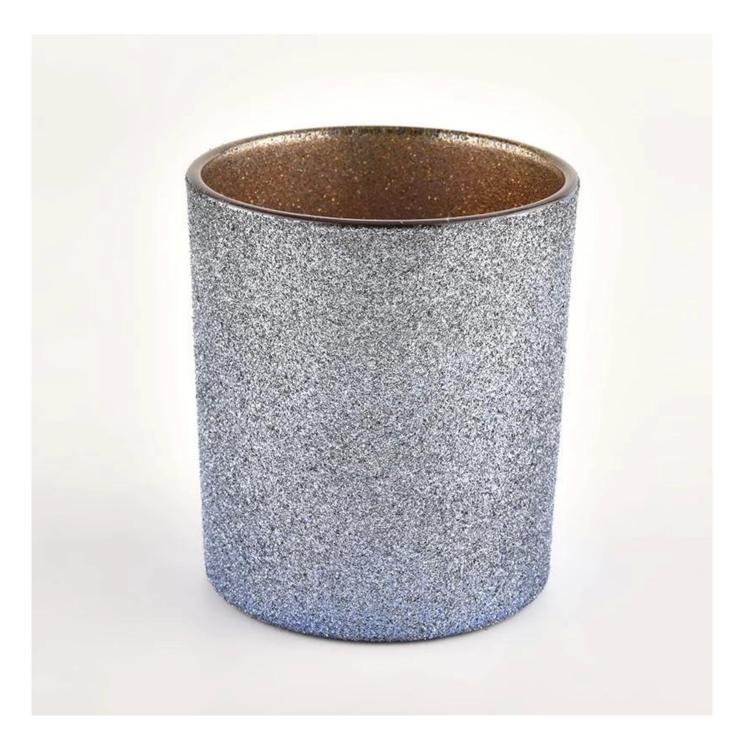

## product description

| product<br>name   | Unique glass soy wax for candle making wholesale                                               |
|-------------------|------------------------------------------------------------------------------------------------|
| Sample time       | 1. 5 days if there is glass shape and size 2. 15 days, if you need new shapes and sizes glass  |
| Measure           | Item No.:SGHL21121532 Top dia: 80mm Bottom dia: 74mm Height: 90mm Weight: 290g Capacity: 300ml |
| Packing           | Normal packing, Individual gift box, PVC box, window box, color box, white box, etc            |
| Delivery<br>time  | Within 35 days after the sample and order confirmed                                            |
| Payment<br>term   | 30% deposit by T/T in advance and the balance against the copy of B/L                          |
| Shipment          | By sea,by air,by Express and your shipping agent is acceptable                                 |
| Usage<br>Occasion | Home decor,Wedding Decoration,Wedding Favors,Decoration enhancement,                           |