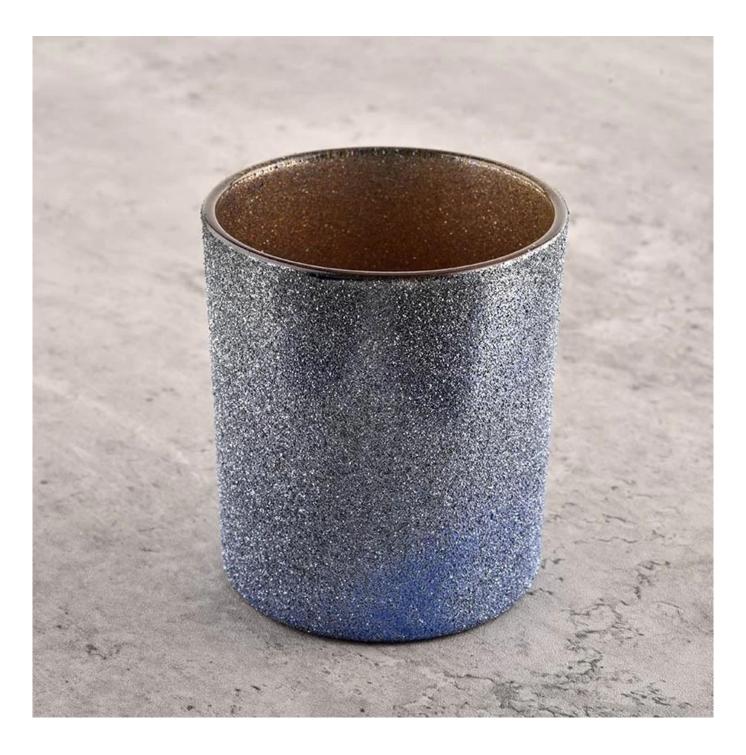

### Unique glass soy wax for candle making wholesale

## product description

| product<br>name   | Unique glass soy wax for candle making wholesale                                               |
|-------------------|------------------------------------------------------------------------------------------------|
| Sample time       | 1. 5 days if there is glass shape and size 2. 15 days, if you need new shapes and sizes glass  |
| Measure           | Item No.:SGHL21121532 Top dia: 80mm Bottom dia: 74mm Height: 90mm Weight: 290g Capacity: 300ml |
| Packing           | Normal packing, Individual gift box, PVC box, window box, color box, white box, etc            |
| Delivery<br>time  | Within 35 days after the sample and order confirmed                                            |
| Payment<br>term   | 30% deposit by T/T in advance and the balance against the copy of B/L                          |
| Shipment          | By sea,by air,by Express and your shipping agent is acceptable                                 |
| Usage<br>Occasion | Home decor,Wedding Decoration,Wedding Favors,Decoration enhancement,                           |