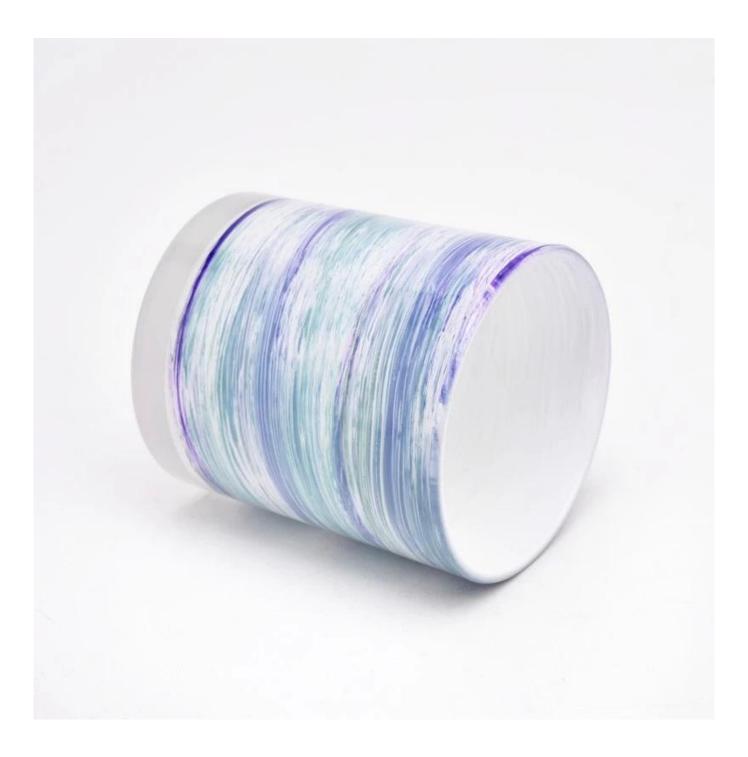

Unique custom glass candle holders cylinder 8oz 9oz 10oz candle jars

#### **Product Description**

This <u>glass candle jar</u> can be used not only for weddings/various holidays/farmhouse parties/Christmas/Valentine's Day/Halloween/Thanksgiving Day, they can also be a great home decor. The soft light can add a warm & romantic atmosphere and can be used multiple times in various situations.

#### **<u>Sunny Glassware</u>** offers customized graphic design for glass jar decorations and molding service for glass jars and glass lids.

| product name      | Unique custom glass candle holders cylinder 8oz 9oz 10oz candle jars                                                                                                                 |
|-------------------|--------------------------------------------------------------------------------------------------------------------------------------------------------------------------------------|
| Sample time       | <ol> <li>5 days if there is glass shape and size</li> <li>15 days, if you need new shapes and sizes glass</li> </ol>                                                                 |
| Measure           | Item No.:SGZT22090102<br>Top dia: 80mm<br>Bottom dia: 75mm<br>Height: 90mm<br>Weight: 250g<br>Capcity: 310ml<br>Unique custom glass candle holders cylinder 8oz 9oz 10oz candle jars |
| Packing           | Normal packing,Individual gift box, PVC box, window box, color box, white box, etc                                                                                                   |
| Delivery time     | Within 35 days after the sample and order confirmed                                                                                                                                  |
| Payment term      | 30% deposit by T/T in advance and the balance against the copy of B/L                                                                                                                |
| Shipment          | By sea,by air,by Express and your shipping agent is acceptable                                                                                                                       |
| Usage<br>Occasion | Home decor,Wedding Decoration,Wedding Favors,Decoration enhancement,                                                                                                                 |