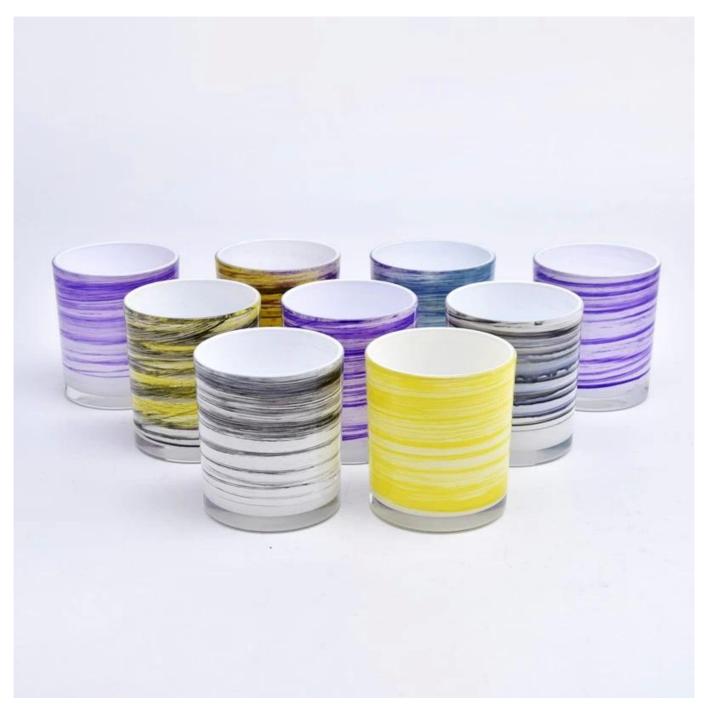

Unique custom glass candle holders cylinder 8oz 9oz 10oz candle jars

#### **Product Description**

This <u>glass candle jar</u> can be used not only for weddings/various holidays/farmhouse parties/Christmas/Valentine's Day/Halloween/Thanksgiving Day, they can also be a great home decor. The soft light can add a warm & romantic atmosphere and can be used multiple times in various situations.

#### **<u>Sunny Glassware</u>** offers customized graphic design for glass jar decorations and molding service for glass jars and glass lids.

| product name      | Unique custom glass candle holders cylinder 8oz 9oz 10oz candle jars                                                                                                                 |
|-------------------|--------------------------------------------------------------------------------------------------------------------------------------------------------------------------------------|
| Sample time       | <ol> <li>5 days if there is glass shape and size</li> <li>15 days, if you need new shapes and sizes glass</li> </ol>                                                                 |
| Measure           | Item No.:SGZT22090102<br>Top dia: 80mm<br>Bottom dia: 75mm<br>Height: 90mm<br>Weight: 250g<br>Capcity: 310ml<br>Unique custom glass candle holders cylinder 8oz 9oz 10oz candle jars |
| Packing           | Normal packing,Individual gift box, PVC box, window box, color box, white box, etc                                                                                                   |
| Delivery time     | Within 35 days after the sample and order confirmed                                                                                                                                  |
| Payment term      | 30% deposit by T/T in advance and the balance against the copy of B/L                                                                                                                |
| Shipment          | By sea,by air,by Express and your shipping agent is acceptable                                                                                                                       |
| Usage<br>Occasion | Home decor,Wedding Decoration,Wedding Favors,Decoration enhancement,                                                                                                                 |