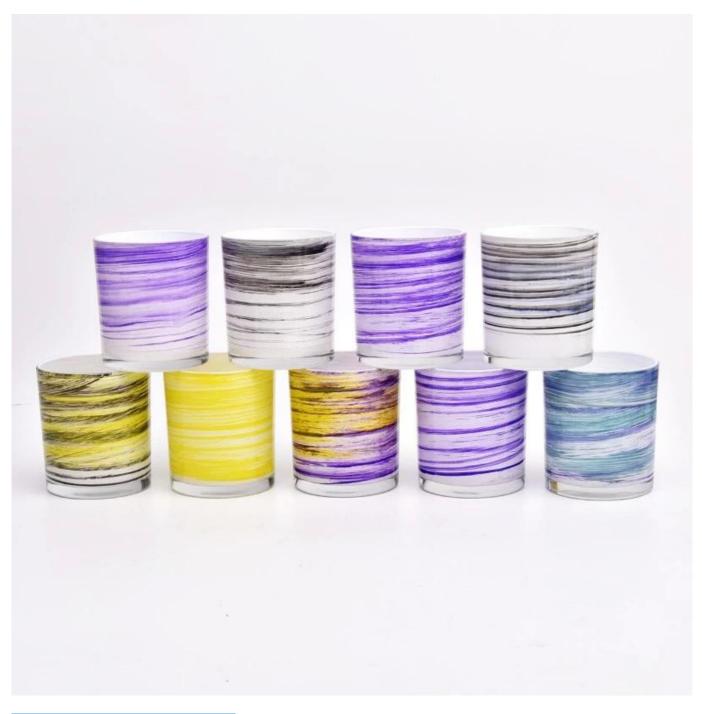

Unique custom glass candle holders cylinder 8oz 9oz 10oz candle jars

#### **Product Description**

This <u>glass candle jar</u> can be used not only for weddings/various holidays/farmhouse parties/Christmas/Valentine's Day/Halloween/Thanksgiving Day, they can also be a great home decor. The soft light can add a warm & romantic atmosphere and can be used multiple times in various situations.

#### **<u>Sunny Glassware</u>** offers customized graphic design for glass jar decorations and molding service for glass jars and glass lids.

| product name      | Unique custom glass candle holders cylinder 8oz 9oz 10oz candle jars                                                                                                                 |
|-------------------|--------------------------------------------------------------------------------------------------------------------------------------------------------------------------------------|
| Sample time       | <ol> <li>5 days if there is glass shape and size</li> <li>15 days, if you need new shapes and sizes glass</li> </ol>                                                                 |
| Measure           | Item No.:SGZT22090102<br>Top dia: 80mm<br>Bottom dia: 75mm<br>Height: 90mm<br>Weight: 250g<br>Capcity: 310ml<br>Unique custom glass candle holders cylinder 8oz 9oz 10oz candle jars |
| Packing           | Normal packing,Individual gift box, PVC box, window box, color box, white box, etc                                                                                                   |
| Delivery time     | Within 35 days after the sample and order confirmed                                                                                                                                  |
| Payment term      | 30% deposit by T/T in advance and the balance against the copy of B/L                                                                                                                |
| Shipment          | By sea,by air,by Express and your shipping agent is acceptable                                                                                                                       |
| Usage<br>Occasion | Home decor,Wedding Decoration,Wedding Favors,Decoration enhancement,                                                                                                                 |