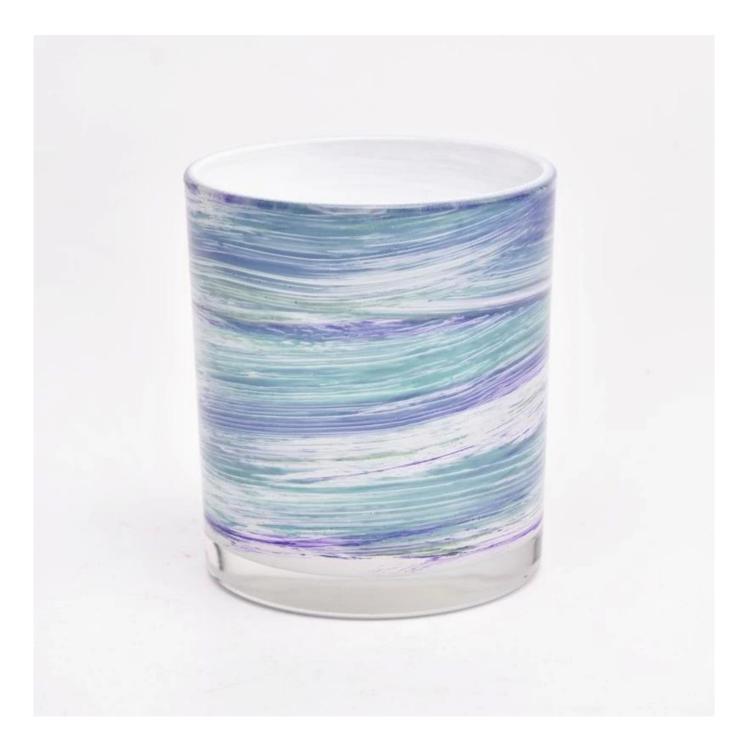

Unique custom glass candle holders cylinder 8oz 9oz 10oz candle jars

#### **Product Description**

This <u>glass candle jar</u> can be used not only for weddings/various holidays/farmhouse parties/Christmas/Valentine's Day/Halloween/Thanksgiving Day, they can also be a great home decor. The soft light can add a warm & romantic atmosphere and can be used multiple times in various situations.

#### **<u>Sunny Glassware</u>** offers customized graphic design for glass jar decorations and molding service for glass jars and glass lids.

| product name      | Unique custom glass candle holders cylinder 8oz 9oz 10oz candle jars                                                                                                                 |
|-------------------|--------------------------------------------------------------------------------------------------------------------------------------------------------------------------------------|
| Sample time       | <ol> <li>5 days if there is glass shape and size</li> <li>15 days, if you need new shapes and sizes glass</li> </ol>                                                                 |
| Measure           | Item No.:SGZT22090102<br>Top dia: 80mm<br>Bottom dia: 75mm<br>Height: 90mm<br>Weight: 250g<br>Capcity: 310ml<br>Unique custom glass candle holders cylinder 8oz 9oz 10oz candle jars |
| Packing           | Normal packing,Individual gift box, PVC box, window box, color box, white box, etc                                                                                                   |
| Delivery time     | Within 35 days after the sample and order confirmed                                                                                                                                  |
| Payment term      | 30% deposit by T/T in advance and the balance against the copy of B/L                                                                                                                |
| Shipment          | By sea,by air,by Express and your shipping agent is acceptable                                                                                                                       |
| Usage<br>Occasion | Home decor,Wedding Decoration,Wedding Favors,Decoration enhancement,                                                                                                                 |