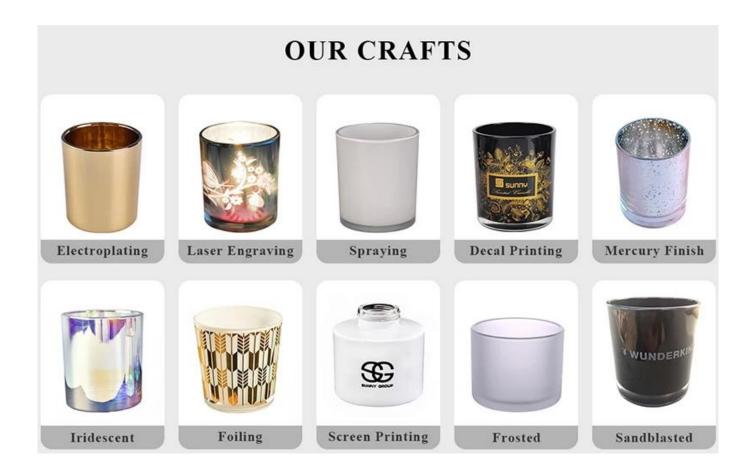

### **PROCESS CRAFTS**

3、Cutting

2、Melting

4、 Filling

5、Molding

6. Polishing

7、 Annealing

8. Inspecting