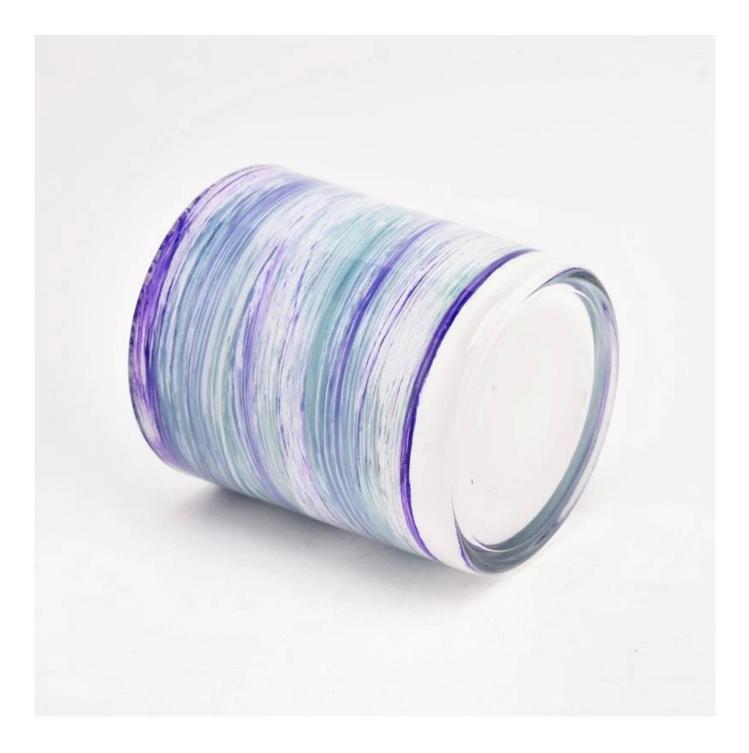

Unique custom glass candle holders cylinder 8oz 9oz 10oz candle jars

#### **Product Description**

This <u>glass candle jar</u> can be used not only for weddings/various holidays/farmhouse parties/Christmas/Valentine's Day/Halloween/Thanksgiving Day, they can also be a great home decor. The soft light can add a warm & romantic atmosphere and can be used multiple times in various situations.

#### **<u>Sunny Glassware</u>** offers customized graphic design for glass jar decorations and molding service for glass jars and glass lids.

| product name      | Unique custom glass candle holders cylinder 8oz 9oz 10oz candle jars                                                                                                                 |
|-------------------|--------------------------------------------------------------------------------------------------------------------------------------------------------------------------------------|
| Sample time       | <ol> <li>5 days if there is glass shape and size</li> <li>15 days, if you need new shapes and sizes glass</li> </ol>                                                                 |
| Measure           | Item No.:SGZT22090102<br>Top dia: 80mm<br>Bottom dia: 75mm<br>Height: 90mm<br>Weight: 250g<br>Capcity: 310ml<br>Unique custom glass candle holders cylinder 8oz 9oz 10oz candle jars |
| Packing           | Normal packing,Individual gift box, PVC box, window box, color box, white box, etc                                                                                                   |
| Delivery time     | Within 35 days after the sample and order confirmed                                                                                                                                  |
| Payment term      | 30% deposit by T/T in advance and the balance against the copy of B/L                                                                                                                |
| Shipment          | By sea,by air,by Express and your shipping agent is acceptable                                                                                                                       |
| Usage<br>Occasion | Home decor,Wedding Decoration,Wedding Favors,Decoration enhancement,                                                                                                                 |