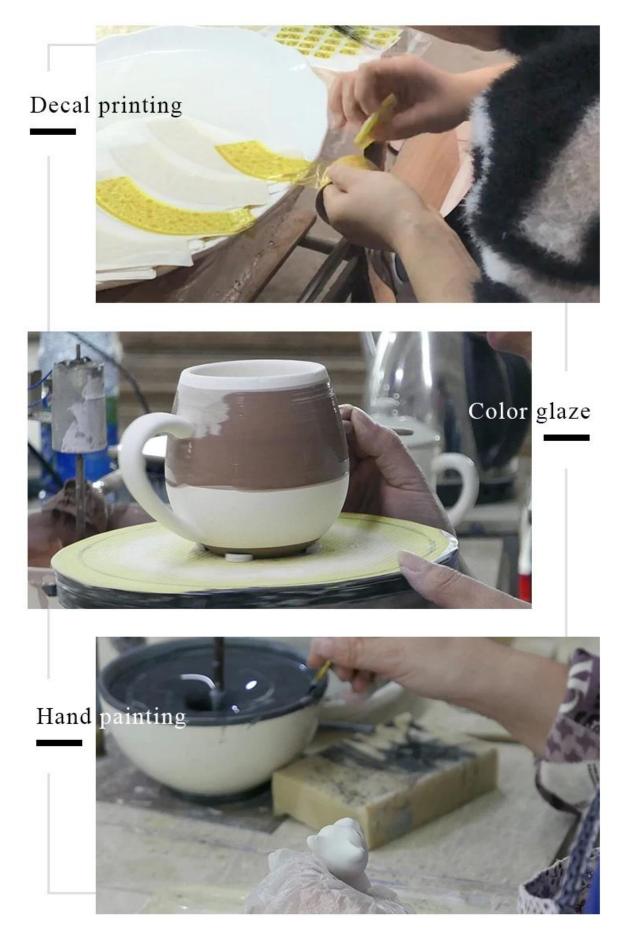

|
| Measure(mm)    | Top dia: 140mm<br>Bottom dia: 104mm<br>Height: 66mm<br>Max dia:161mm<br>Weight: 476g<br>Capacity: 810ml |
| Packing        | Normal packing,Individual gift box, PVC box, window box, color box, white box, etc                      |
| Delivery time  | Within 35 days after the sample and order confirmed                                                     |
| Payment term   | 30% deposit by T/T in advance and the balance against the copy of $B/L$                                 |
| Shipment       | By sea,by air,by Express and your shipping agent is acceptable                                          |
| Usage Occasion | Home decor,Wedding Decoration,Wedding Favors,Decoration enhancement,                                    |

**Process Craft** 

### **DEEP PROCESSING**



#### Service Story

Someone ask me, why Sunny Glassware is **the supplier of 80% fragrance brands in the United State**, take a second to listen to my story about<u>candle holders</u> order, you will understand Sunny always stay with you whatever it happens.

Last summer was really a great experience to us, J placed a big order with mass candle holders to Sunny Glassware at August 2018, everyone was so exciting and wanted to make it perfect .



Everything goes very well at the beginning, fast move, perfect communication, all is good. A small accessory became a big bomb which is out of our expectation, J wanted us to buy this small accessory in China but he told us this is a very difficult stuff, we digged 7 factories and one of them told us they can produce it. We are happy to know that