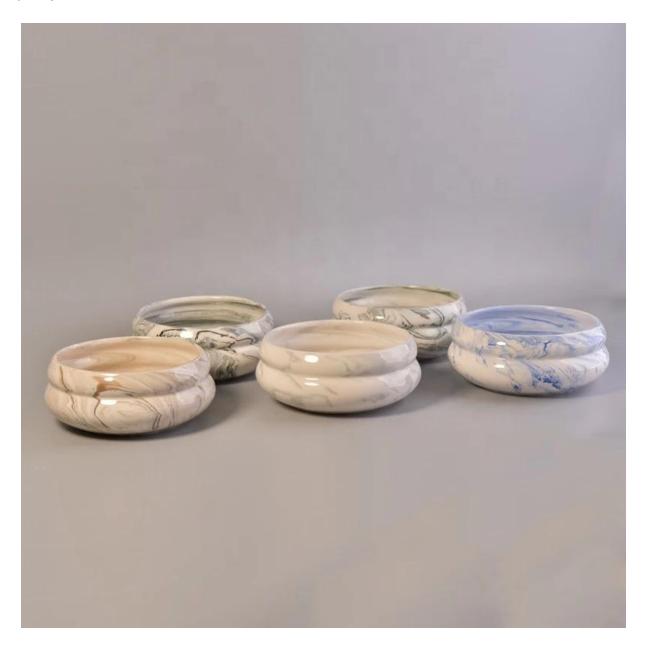

Unique ceramic scented bowl votive candle vessel custom candle holders with lid wedding decor wholesale

### **Product Description**

This **candle holder** is designed by our professional designers team. It is made from deep processing and kept good quality. A nice choice for home, wedding, party decorations