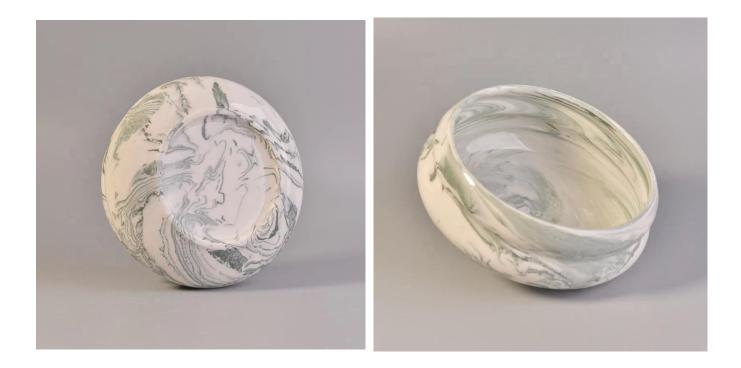

### **Product Description**

This **candle holder** is designed by our professional designers team. It is made from deep processing and kept good quality. A nice choice for home, wedding, party decorations

| Product name   | Unique ceramic scented bowl votive candle vessel custom candle holders with lid wedding decor wholesale |
|----------------|---------------------------------------------------------------------------------------------------------|
| Sample time    | <ol> <li>5-7 days if at exist shaped and size</li> <li>15-20 days if need new shape or size</li> </ol>  |
| Measure(mm)    | Top dia: 140mm<br>Bottom dia: 104mm<br>Height: 66mm<br>Max dia:161mm<br>Weight: 476g<br>Capacity: 810ml |
| Packing        | Normal packing,Individual gift box, PVC box, window box, color box, white box, etc                      |
| Delivery time  | Within 35 days after the sample and order confirmed                                                     |
| Payment term   | 30% deposit by T/T in advance and the balance against the copy of $B/L$                                 |
| Shipment       | By sea,by air,by Express and your shipping agent is acceptable                                          |
| Usage Occasion | Home decor,Wedding Decoration,Wedding Favors,Decoration enhancement,                                    |