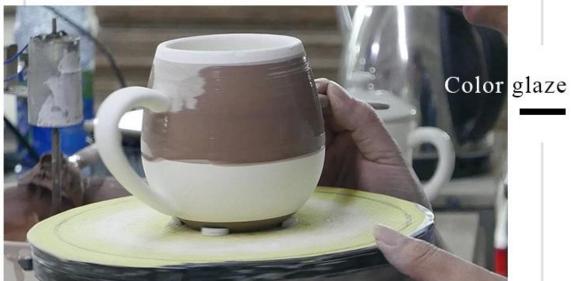

97mm Height: 85mm Weight: 342g Capacity: 395ml                         |
| Packing       | Normal packing,Individual gift box, PVC box, window box, color box, white box, etc                     |
| Delivery time | Within 35 days after the sample and order confirmed                                                    |

| Payment term   | 30% deposit by T/T in advance and the balance against the copy of B/L   |
|----------------|-------------------------------------------------------------------------|
| Shipment       | By sea,by air,by Express and your shipping agent is acceptable          |
| Usage Occasion | Home decor, Wedding Decoration, Wedding Favors, Decoration enhancement, |

# **MAIN PRODUCTS**



Glass Candle Holders













### **Process Craft**

### **DEEP PROCESSING**







#### **Service Story**

Someone ask me, why Sunny Glassware is **the supplier of 80% fragrance brands in the United State**, take a second to listen to my story about\_candle holders order, you will understand Sunny always stay with you whatever it happens.

Last summer was really a great experience to us, J placed a big order with mass candle holders to Sunny Glassware at August 2018, everyone was so exciting and wanted to make it perfect.



Everything goes very well at the beginning, fast move, perfect communication, all is good. A small accessory became a big bomb which is out of our expectation, J wanted us to buy this small accessory in China but he told us this is a very difficult stuff, we digged 7 factories and one of them told us they can produce it. We are happy to know that