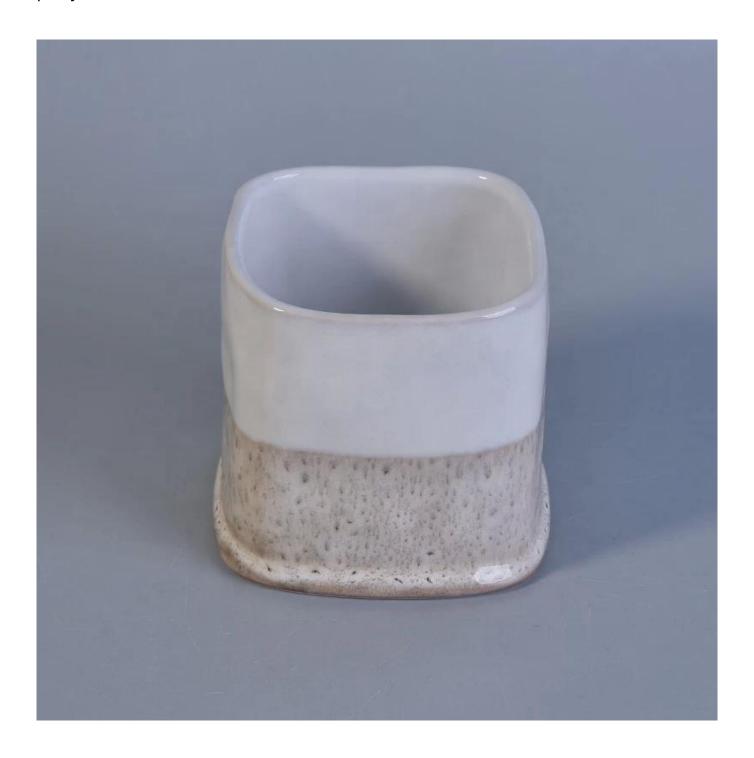

### **Product Description**

This **candle holder** is designed by our professional designers team. It is made from deep processing and kept good quality. A nice choice for home, wedding, party decorations

| Product name  | Unique ceramic candle jar square candle container home decor supplier                                  |
|---------------|--------------------------------------------------------------------------------------------------------|
| Sample time   | <ol> <li>5-7 days if at exist shaped and size</li> <li>15-20 days if need new shape or size</li> </ol> |
| Measure(mm)   | Top dia: 83*86mm Bottom dia: 93*97mm Height: 85mm Weight: 342g Capacity: 395ml                         |
| Packing       | Normal packing,Individual gift box, PVC box, window box, color box, white box, etc                     |
| Delivery time | Within 35 days after the sample and order confirmed                                                    |