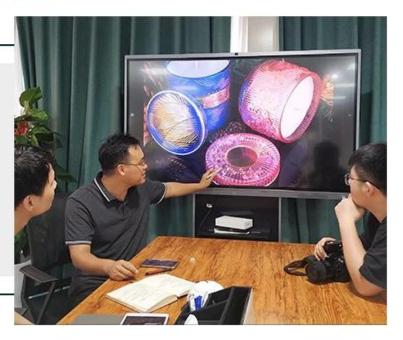

|
|                                                                       |
|                                                                       |
|                                                                       |
|                                                                       |
|                                                                       |
|                                                                       |
|                                                                       |
|                                                                       |



### Achieve Customers' Ideas

get your ideas becoming creative fragrance products and

sell them very well

### Award-winning Design Team

won the trust of many upscale brands





### Excellent After-service

problem solved within 24 hours

### **Product Description**

This **candle holder** is designed by our professional designers team. It is made from deep processing and kept good quality. A nice choice for home, wedding, party decorations





| Product name  | Unique ceramic candle jar square candle container home decor supplier                                  |
|---------------|--------------------------------------------------------------------------------------------------------|
| Sample time   | <ol> <li>5-7 days if at exist shaped and size</li> <li>15-20 days if need new shape or size</li> </ol> |
| Measure(mm)   | Top dia: 83*86mm Bottom dia: 93*97mm Height: 85mm Weight: 342g Capacity: 395ml                         |
| Packing       | Normal packing