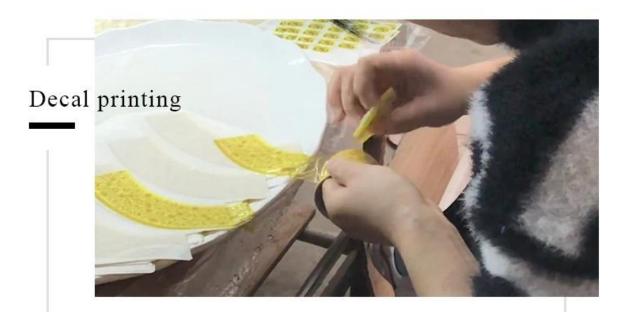

3*97mm Height: 85mm Weight: 342g Capacity: 395ml                         |
| Packing       | Normal packing,Individual gift box, PVC box, window box, color box, white box, etc                     |
| Delivery time | Within 35 days after the sample and order confirmed                                                    |

| Payment term   | 30% deposit by T/T in advance and the balance against the copy of B/L   |
|----------------|-------------------------------------------------------------------------|
| Shipment       | By sea,by air,by Express and your shipping agent is acceptable          |
| Usage Occasion | Home decor, Wedding Decoration, Wedding Favors, Decoration enhancement, |

# **MAIN PRODUCTS**



Glass Candle Holders













### **Process Craft**

### **DEEP PROCESSING**







#### **Service Story**

Someone ask me, why Sunny Glassware is **the supplier of 80% fragrance brands in the United State**, take a second to listen to my story about\_candle holders order, you will understand Sunny always stay with you whatever it happens.

Last summer was really a great experience to us, J placed a big order with mass candle holders to Sunny Glassware at August 2018, everyone was so exciting and wanted to make it perfect.



Everything goes very well at the beginning, fast move, perfect communication, all is good. A small accessory became a big bomb which is out of our expectation, J wanted us to buy this small accessory in China but he told us this is a very difficult stuff, we digged 7 factories and one of them told us they can produce it. We are happy to know th