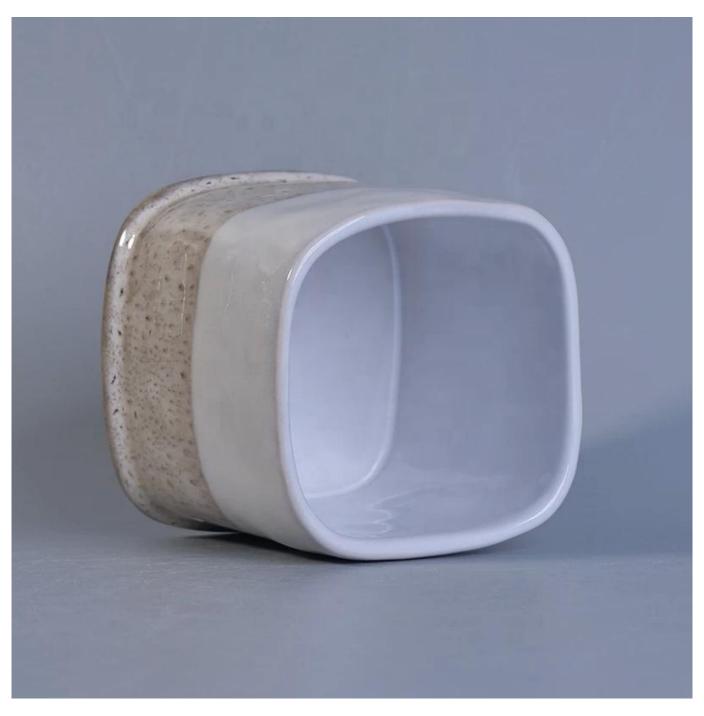

| Unique ceramic candle jar square candle container home decor supplier |
|-----------------------------------------------------------------------|
|                                                                       |
|                                                                       |
|                                                                       |
|                                                                       |
|                                                                       |
|                                                                       |
|                                                                       |
|                                                                       |
|                                                                       |
|                                                                       |
|                                                                       |
|                                                                       |

### **Product Description**

This **candle holder** is designed by our professional designers team. It is made from deep processing and kept good quality. A nice choice for home, wedding, party decorations

| Product name  | Unique ceramic candle jar square candle container home decor supplier                                  |
|---------------|--------------------------------------------------------------------------------------------------------|
| Sample time   | <ol> <li>5-7 days if at exist shaped and size</li> <li>15-20 days if need new shape or size</li> </ol> |
| Measure(mm)   | Top dia: 83*86mm Bottom dia: 93*97mm Height: 85mm Weight: 342g Capacity: 395ml                         |
| Packing       | Normal packing,Individual gift box, PVC box, window box, color box, white box, etc                     |
| Delivery time | Within 35 days after the sample and order confirmed                                                    |