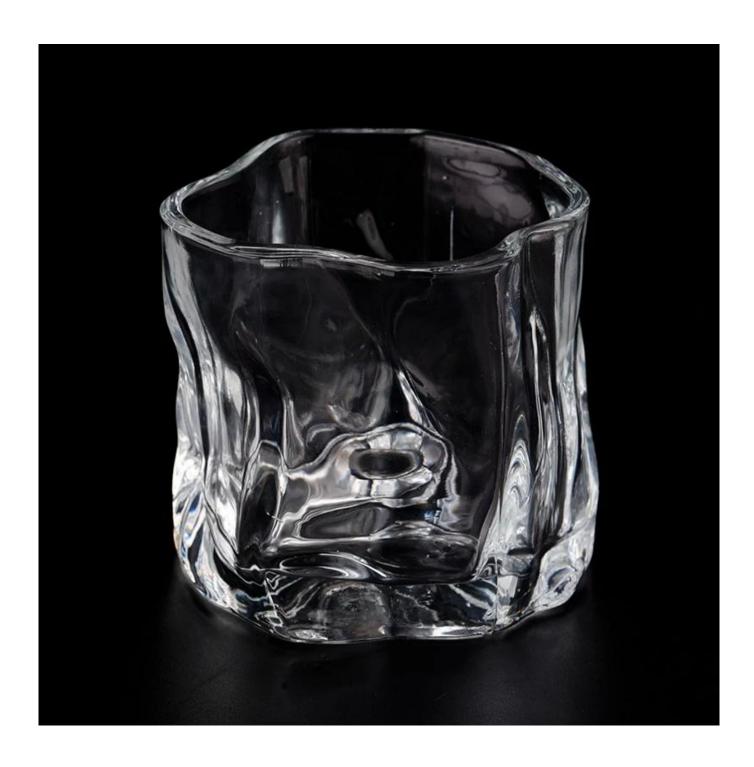

# Unique Irregular glass candle jars for 5oz candle filling

#### **Product Description**

This **candle holder** is designed by our professional designers team. It is made from deep processing and kept good quality. It is suitable for home, wedding, party decorations and so on.

**Notes:** All the images on this site are copyrighted by Sunny Glassware. Any unauthorized reprinting will be regarded as copyright infringement.

| inroduct name | Unique Irregular glass candle jars for 5oz candle filling                                                           |
|---------------|---------------------------------------------------------------------------------------------------------------------|
| Sample time   | <ol> <li>5 days if at exist shaped and size of glass</li> <li>15 days if need new shape or size of glass</li> </ol> |
| Measure(mm)   | SGKY23092501 Max dia: 86mm Min dia: 73mm Height: 80mm Weight: 348g Capacity: 258ml                                  |