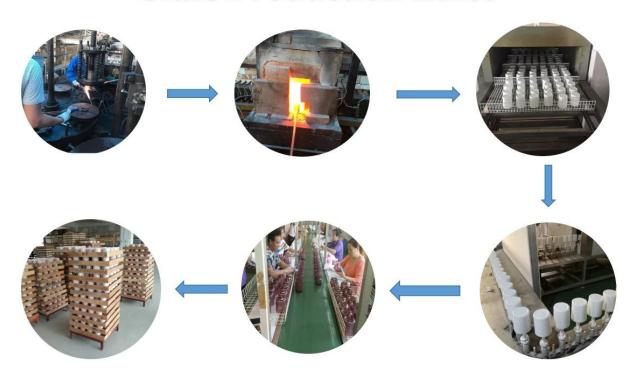

ol> |
| Measure(mm)   | SGKY23092501 Max dia: 86mm Min dia: 73mm Height: 80mm Weight: 348g Capacity: 258ml                                  |

| Packing        | Normal packing,Individual gift box, PVC box, window box, color box, white box, etc |
|----------------|------------------------------------------------------------------------------------|
| Delivery time  | Within 35 days after the sample and order confirmed                                |
| Payment term   | 30% deposit by T/T in advance and the balance against the copy of B/L              |
| Shipment       | By sea,by air,by Express and your shipping agent is acceptable                     |
| Usage Occasion | Home decor, Wedding Decoration, Wedding Favors, Decoration enhancement,            |



# **Glass Production Lines**



### **Packaging & Shipping**

We also have **our own professional and international logistic team** for your service.

We are your best choice without any concern.







## Exhibition



# TSAMPLE ROOM





#### **Sunny Story**

Someone ask me, why Sunny Glassware is **the supplier of 80% fragrance brands in the United State**, take a second to listen to my story about <u>candle holders</u> order, you will understand Sunny always stay with you whatever it happens.

Last summer was really a great experience to us, J placed a big order with mass candle holders to Sunny Glassware at August 2018, everyone was so exciting and wanted to make it perfect .



Everything goes very well at the beginning, fast move, perfect communication, all is good. A small accessory became a big bomb which is o