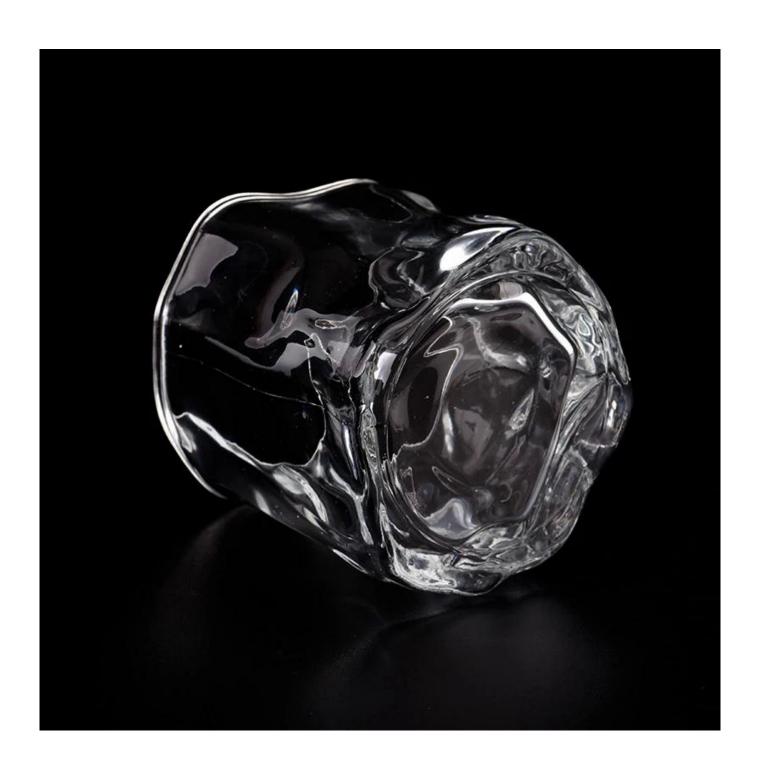

# Unique Irregular glass candle jars for 5oz candle filling

#### **Product Description**

This **candle holder** is designed by our professional designers team. It is made from deep processing and kept good quality. It is suitable for home, wedding, party decorations and so on.

**Notes:** All the images on this site are copyrighted by Sunny Glassware. Any unauthorized reprinting will be regarded as copyright infringement.

| inroduct name | Unique Irregular glass candle jars for 5oz candle filling                                                           |
|---------------|---------------------------------------------------------------------------------------------------------------------|
| Sample time   | <ol> <li>5 days if at exist shaped and size of glass</li> <li>15 days if need new shape or size of glass</li> </ol> |
| Measure(mm)   | SGKY23092501 Max dia: 86mm Min dia: 73mm Height: 80mm Weight: 348g Capacity: 258ml                                  |