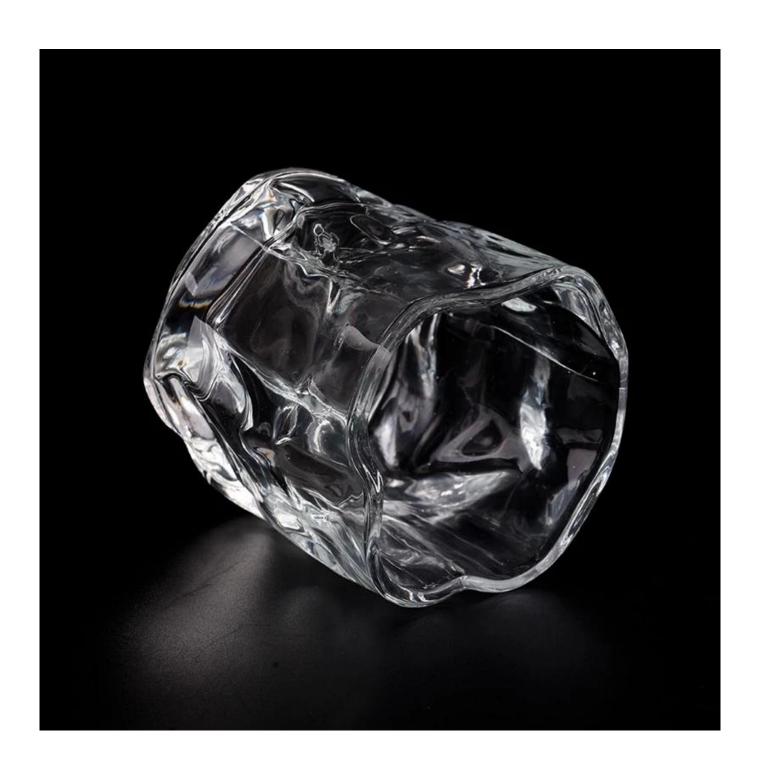

# Unique Irregular glass candle jars for 5oz candle filling

#### **Product Description**

This **candle holder** is designed by our professional designers team. It is made from deep processing and kept good quality. It is suitable for home, wedding, party decorations and so on.

**Notes:** All the images on this site are copyrighted by Sunny Glassware. Any unauthorized reprinting will be regarded as copyright infringement.

| inroduct name | Unique Irregular glass candle jars for 5oz candle filling                                                           |
|---------------|---------------------------------------------------------------------------------------------------------------------|
| Sample time   | <ol> <li>5 days if at exist shaped and size of glass</li> <li>15 days if need new shape or size of glass</li> </ol> |
| Measure(mm)   | SGKY23092501 Max dia: 86mm Min dia: 73mm Height: 80mm Weight: 348g Capacity: 258ml                                  |