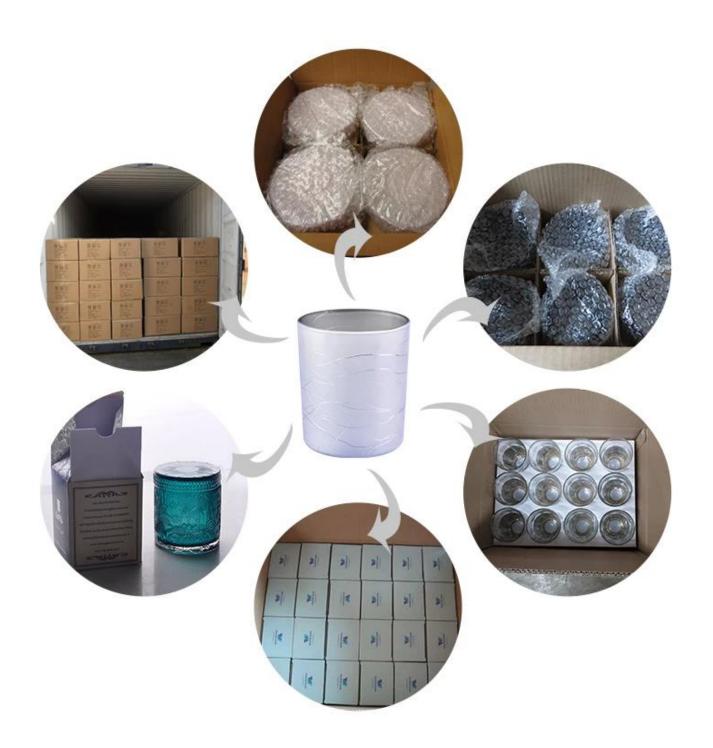

### **Packaging & Shipping**

We also have **our own professional and international logistic team** for your service.

We are your best choice without any concern.

| Packing        | Normal packing,Individual gift box, PVC box, window box, color box, white box, etc |
|----------------|------------------------------------------------------------------------------------|
| Delivery time  | Within 35 days after the sample and order confirmed                                |
| Payment term   | 30% deposit by T/T in advance and the balance against the copy of B/L              |
| Shipment       | By sea,by air,by Express and your shipping agent is acceptable                     |
| Usage Occasion | Home decor, Wedding Decoration, Wedding Favors, Decoration enhancement,            |