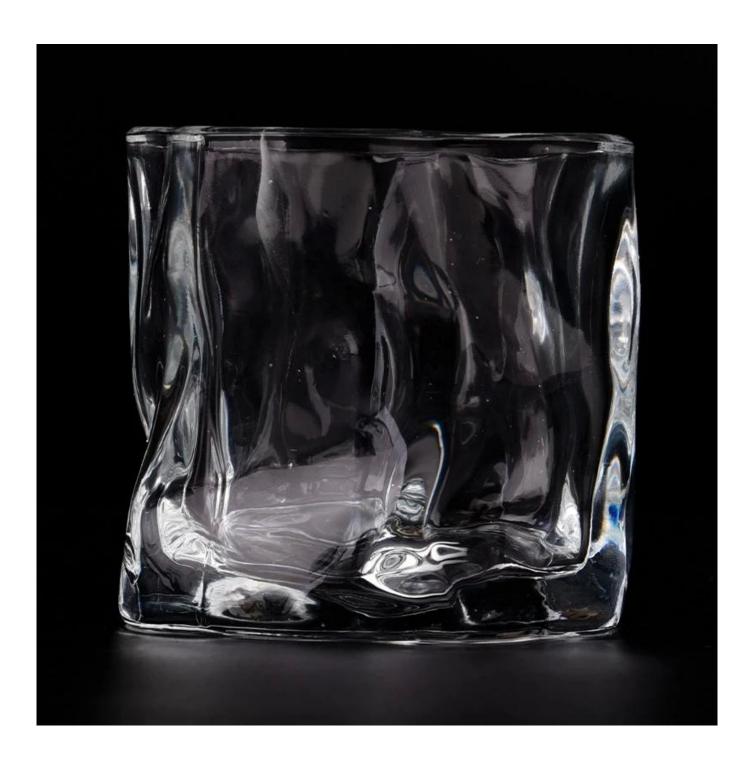

# Unique Irregular glass candle jars for 5oz candle filling

#### **Product Description**

This **candle holder** is designed by our professional designers team. It is made from deep processing and kept good quality. It is suitable for home, wedding, party decorations and so on.

**Notes:** All the images on this site are copyrighted by Sunny Glassware. Any unauthorized reprinting will be regarded as copyright infringement.

| inroduct name | Unique Irregular glass candle jars for 5oz candle filling                                                           |
|---------------|---------------------------------------------------------------------------------------------------------------------|
| Sample time   | <ol> <li>5 days if at exist shaped and size of glass</li> <li>15 days if need new shape or size of glass</li> </ol> |
| Measure(mm)   | SGKY23092501 Max dia: 86mm Min dia: 73mm Height: 80mm Weight: 348g Capacity: 258ml                                  |