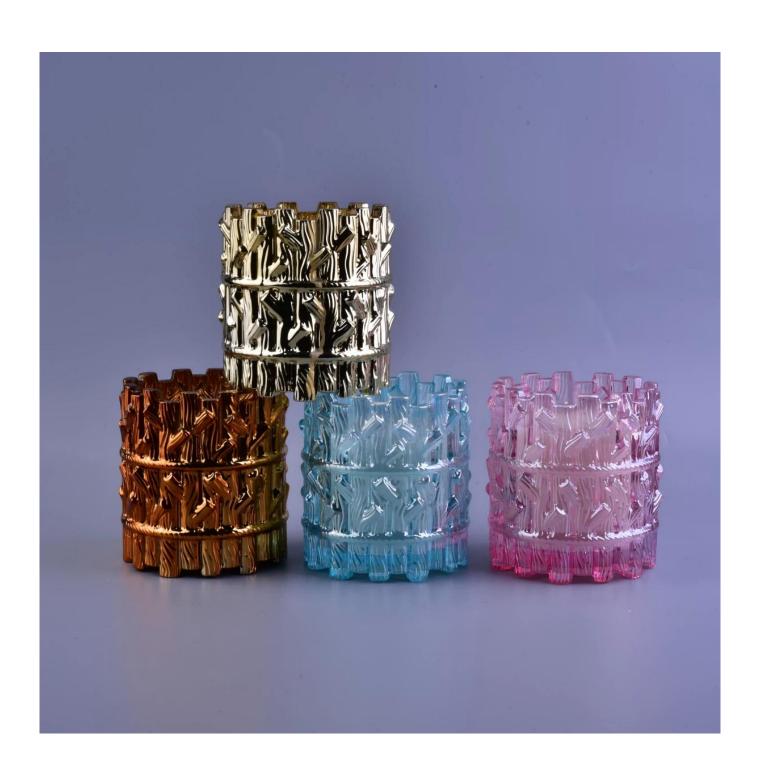

## Tree design luxury custom colors glass candle holders

#### **Product Description**

This **candle holder** is designed by our professional designers team. It is made from deep processing and kept good quality. It is suitable for home, wedding, party decorations and so on.