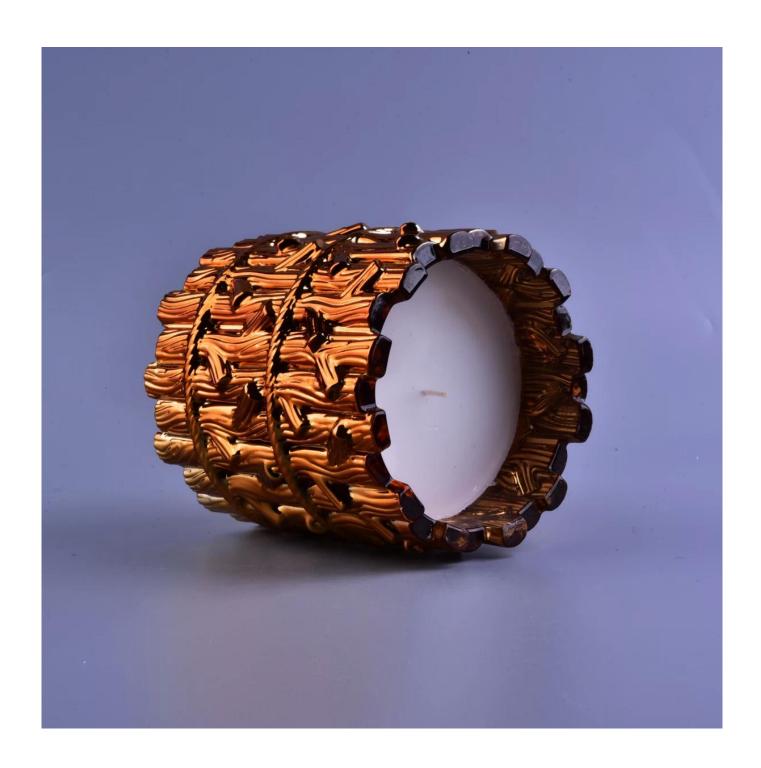

## Tree design luxury custom colors glass candle holders

#### **Product Description**

This **candle holder** is designed by our professional designers team. It is made from deep processing and kept good quality. It is suitable for home, wedding, party decorations and so on.