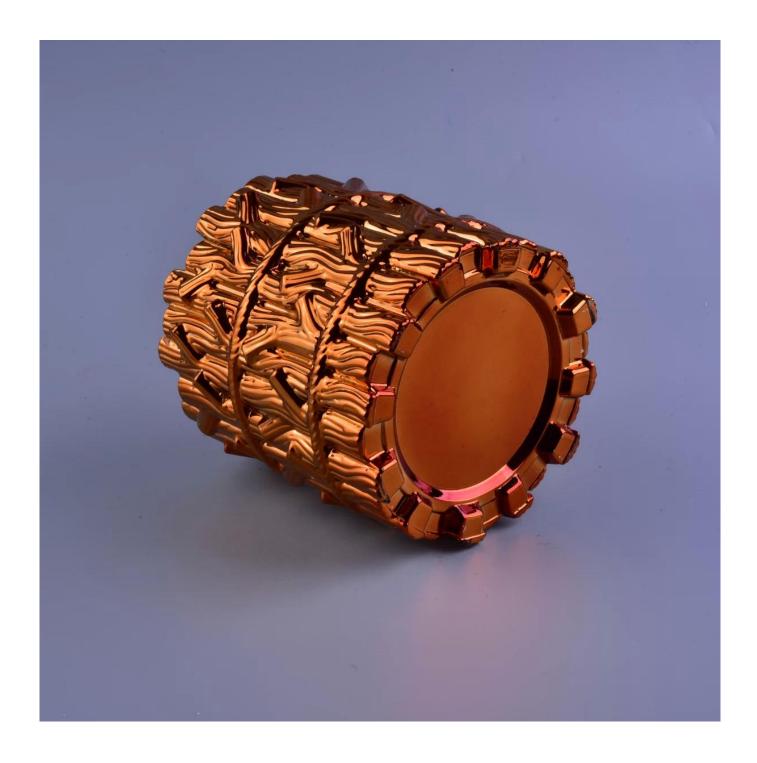

## Tree design luxury custom colors glass candle holders

#### **Product Description**

This **candle holder** is designed by our professional designers team. It is made from deep processing and kept good quality. It is suitable for home, wedding, party decorations and so on.