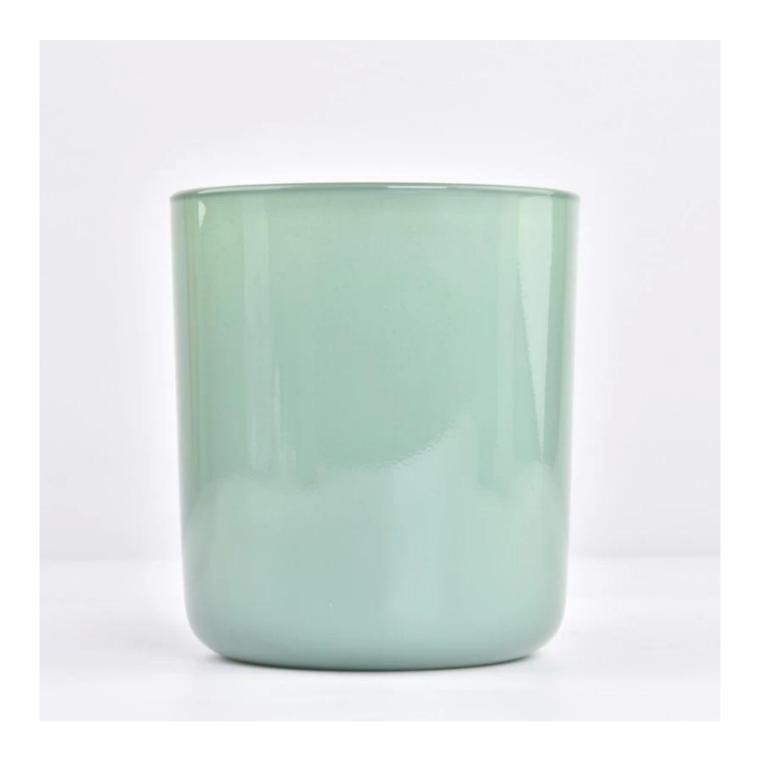

# product description

| product<br>name   | Transparent green glass candle containers with round bottom for Spring holiday                    |
|-------------------|---------------------------------------------------------------------------------------------------|
| Sample time       | 1. 5 days if there is glass shape and size<br>2. 15 days, if you need new shapes and sizes glass  |
| Measure           | Item No.:SGZX23011602 Top dia:95 mm Bottom dia: 90 mm Height: 109 mm Weight: 485 g Capcity:508 ml |
| Packing           | Normal packing, Individual gift box, PVC box, window box, color box, white box, etc               |
| Delivery<br>time  | Within 35 days after the sample and order confirmed                                               |
| Payment<br>term   | 30% deposit by T/T in advance and the balance against the copy of B/L                             |
| Shipment          | By sea,by air,by Express and your shipping agent is acceptable                                    |
| Usage<br>Occasion | Home decor,Wedding Decoration,Wedding Favors,Decoration enhancement,                              |

Unusual shapes and simple style-perfect for presenting your style in any room. Quality, impressive style and these <u>glass candle jar</u> so very gift worthy.

This gorgeous glass candle jar matches with any home decoration furniture, for example, dining table, cooking bench, dressing table, tea table, coffee bar and bookshelves. It is also easy going with restaurants and hotels. When the candle is lighted, the room is filled with aroma!