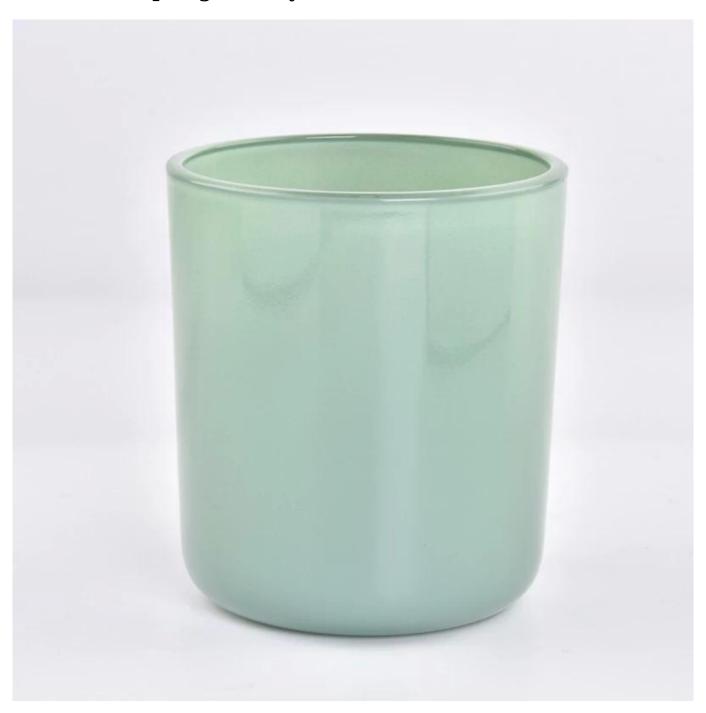

# product description

| product<br>name   | Transparent green glass candle containers with round bottom for Spring holiday                    |
|-------------------|---------------------------------------------------------------------------------------------------|
| Sample time       | 1. 5 days if there is glass shape and size<br>2. 15 days, if you need new shapes and sizes glass  |
| Measure           | Item No.:SGZX23011602 Top dia:95 mm Bottom dia: 90 mm Height: 109 mm Weight: 485 g Capcity:508 ml |
| Packing           | Normal packing, Individual gift box, PVC box, window box, color box, white box, etc               |
| Delivery<br>time  | Within 35 days after the sample and order confirmed                                               |
| Payment<br>term   | 30% deposit by T/T in advance and the balance against the copy of B/L                             |
| Shipment          | By sea,by air,by Express and your shipping agent is acceptable                                    |
| Usage<br>Occasion | Home decor,Wedding Decoration,Wedding Favors,Decoration enhancement,                              |

Unusual shapes and simple style-perfect for presenting your style in any room. Quality, impressive style and these <u>glass candle jar</u> so very gift worthy.

This gorgeous glass candle jar matches with any home decoration furniture, for example, dining table, cooking bench, dressing table, tea table, coffee bar and bookshelves. It is also easy going with restaurants and hotels. When the candle is lighted, the room is filled with aroma!