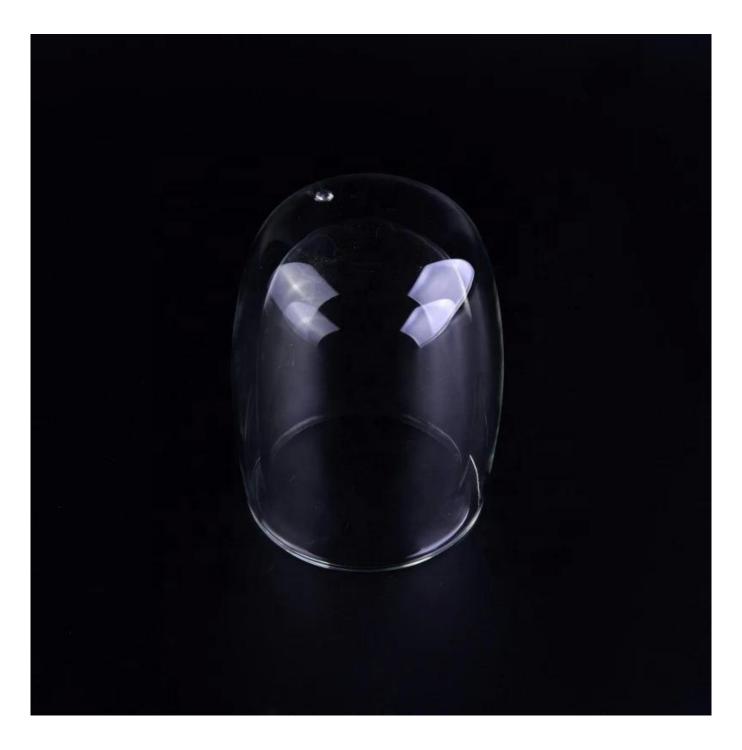

Transparent double wall glass water customized borosilicate tea cup home use

### **Product Description**

This **glass water cup** is designed by our professional designers team. It is made from deep processing and kept good quality. It is a nice kitchenware for drinking .

| product name   | Transparent double wall glass water customized borosilicate tea cup home use                                        |
|----------------|---------------------------------------------------------------------------------------------------------------------|
| Sample time    | <ol> <li>5 days if at exist shaped and size of glass</li> <li>20 days if need new shape or size of glass</li> </ol> |
| Measure(mm)    | Top dia:6.0cm Bottom dia: 3.7cm Height: 6.9cm Weight:72g Capacity: 90ml                                             |
| Packing        | Normal packing,Individual gift box, PVC box, window box, color box, white box, etc                                  |
| Delivery time  | Within 45 days after the sample and order confirmed                                                                 |
| Payment term   | 30% deposit by T/T in advance and the balance against the copy of B/L                                               |
| Shipment       | By sea,by air,by Express and your shipping agent is acceptable                                                      |
| Usage Occasion | Kitchenware                                                                                                         |