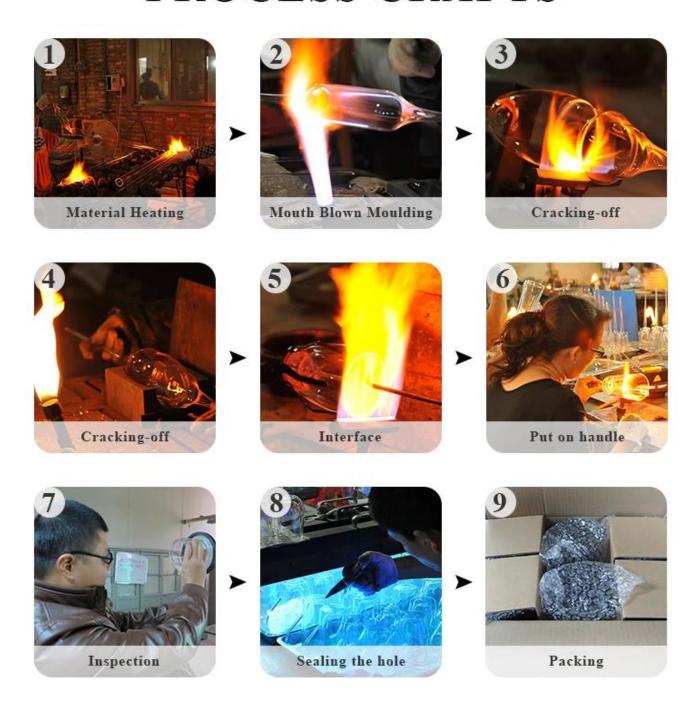

.7cm Height: 6.9cm Weight:72g Capacity: 90ml                                             |
| Packing        | Normal packing,Individual gift box, PVC box, window box, color box, white box, etc                                  |
| Delivery time  | Within 45 days after the sample and order confirmed                                                                 |
| Payment term   | 30% deposit by T/T in advance and the balance against the copy of B/L                                               |
| Shipment       | By sea,by air,by Express and your shipping agent is acceptable                                                      |
| Usage Occasion | Kitchenware                                                                                                         |

## **PROCESS CRAFTS**



### **Service Story**

Someone ask me, why Sunny Glassware is **the supplier of 80% fragrance brands in the United State**, take a second to listen to my story about\_glass order, you will understand Sunny always stay with you whatever it happens.

Last summer was really a great experience to us, I placed a big order with mass candle holders to Sunny

Glassware at August 2018, everyone was so exciting and wanted to make it perfect.



Everything goes very well at the beginning, fast move, perfect communication, all is good. A small accessory became a big bomb which is out of our expectation, J wanted us to buy this small accessory in China but he told us this is a very difficult stuff, we digged 7 factories and one of them told us they can produce it. We are happy to know that and we too