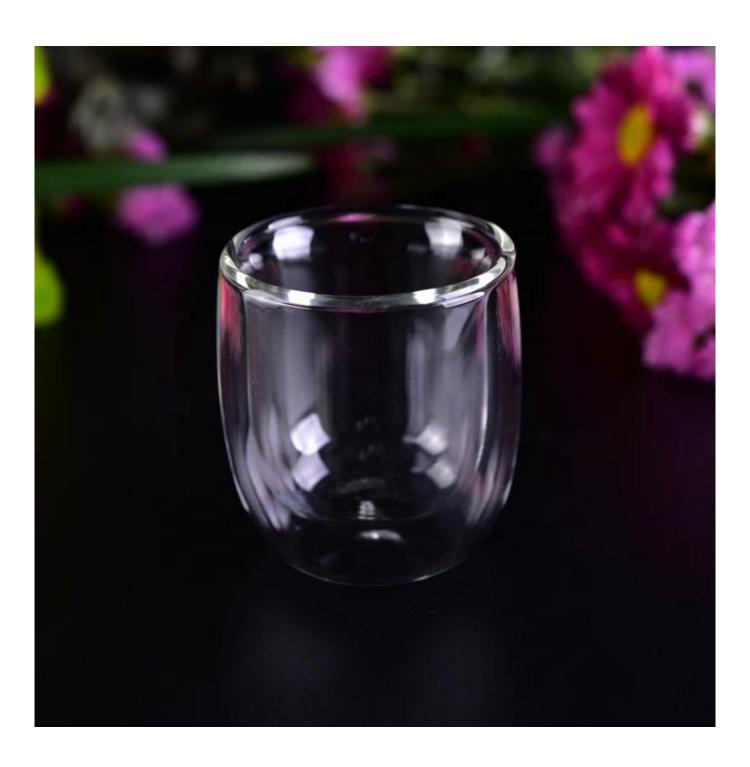

Transparent double wall glass water customized borosilicate tea cup home use

### **Product Description**

This **glass water cup** is designed by our professional designers team. It is made from deep processing and kept good quality. It is a nice kitchenware for drinking .

| product name   | Transparent double wall glass water customized borosilicate tea cup home use                                        |
|----------------|---------------------------------------------------------------------------------------------------------------------|
| Sample time    | <ol> <li>5 days if at exist shaped and size of glass</li> <li>20 days if need new shape or size of glass</li> </ol> |
| Measure(mm)    | Top dia:6.0cm Bottom dia: 3.7cm Height: 6.9cm Weight:72g Capacity: 90ml                                             |
| Packing        | Normal packing,Individual gift box, PVC box, window box, color box, white box, etc                                  |
| Delivery time  | Within 45 days after the sample and order confirmed                                                                 |
| Payment term   | 30% deposit by T/T in advance and the balance against the copy of B/L                                               |
| Shipment       | By sea,by air,by Express and your shipping agent is acceptable                                                      |
| Usage Occasion | Kitchenware                                                                                                         |