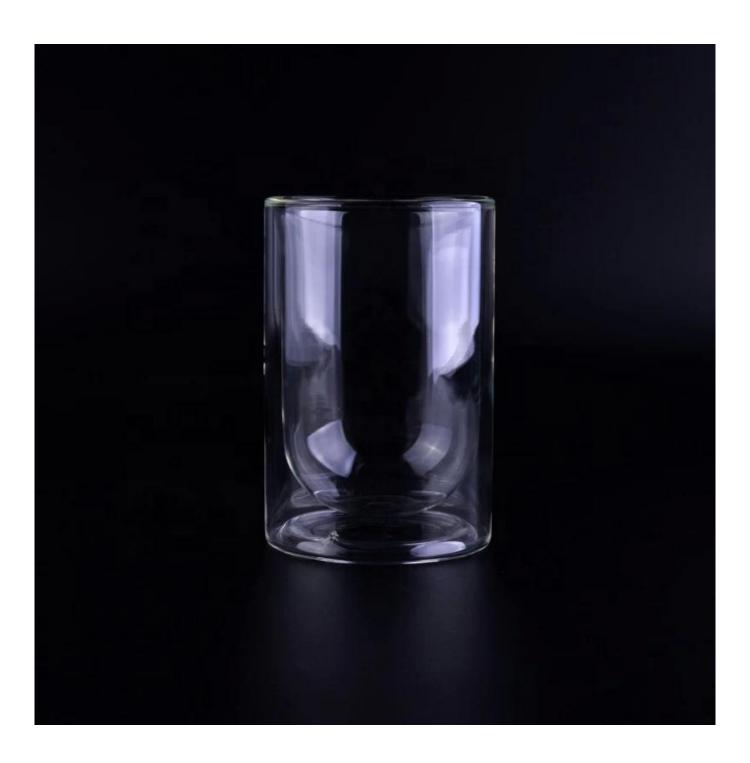

| Transparent double wall glass water borosilicate tea cup handmade wholesales | ; |
|------------------------------------------------------------------------------|---|
|                                                                              |   |
|                                                                              |   |
|                                                                              |   |
|                                                                              |   |
|                                                                              |   |
|                                                                              |   |
|                                                                              |   |
|                                                                              |   |
|                                                                              |   |
|                                                                              |   |
|                                                                              |   |
|                                                                              |   |
|                                                                              |   |

### **Product Description**

This  ${\it glass\ water\ cup}$  is designed by our professional designers team. It is made from deep processing and kept good quality. It is a nice kitchenware for drinking .

| product name   | Transparent double wall glass water borosilicate tea cup handmade wholesales                                        |
|----------------|---------------------------------------------------------------------------------------------------------------------|
| Sample time    | <ol> <li>5 days if at exist shaped and size of glass</li> <li>20 days if need new shape or size of glass</li> </ol> |
| Measure(mm)    | Top dia:7.5cm Bottom dia: 7.5cm Height: 11.4cm Weight:159g Capacity: 283ml                                          |
| Packing        | Normal packing,Individual gift box, PVC box, window box, color box, white box, etc                                  |
| Delivery time  | Within 45 days after the sample and order confirmed                                                                 |
| Payment term   | 30% deposit by T/T in advance and the balance against the copy of B/L                                               |
| Shipment       | By sea,by air,by Express and your shipping agent is acceptable                                                      |
| Usage Occasion | Kitchenware                                                                                                         |