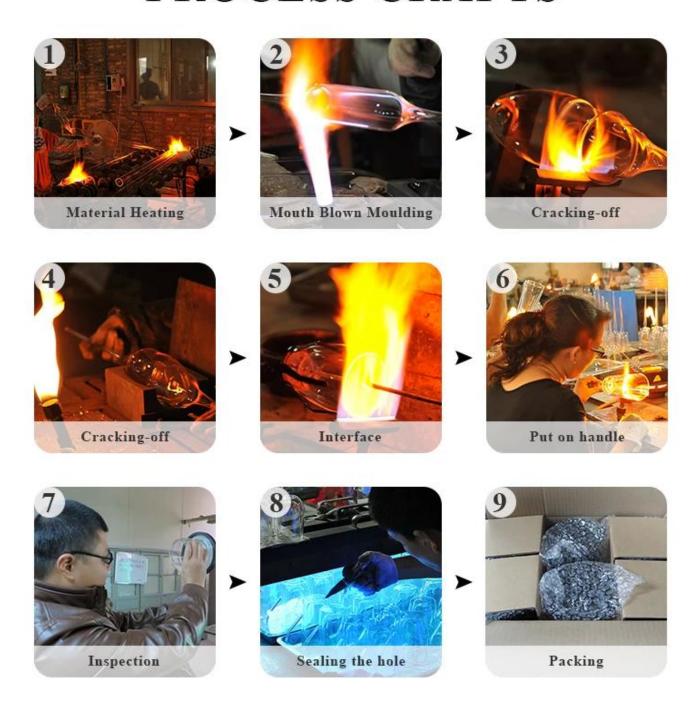

.5cm Height: 11.4cm Weight:159g Capacity: 283ml                                          |
| Packing        | Normal packing,Individual gift box, PVC box, window box, color box, white box, etc                                  |
| Delivery time  | Within 45 days after the sample and order confirmed                                                                 |
| Payment term   | 30% deposit by T/T in advance and the balance against the copy of B/L                                               |
| Shipment       | By sea,by air,by Express and your shipping agent is acceptable                                                      |
| Usage Occasion | Kitchenware                                                                                                         |

## **PROCESS CRAFTS**



### **Service Story**

Someone ask me, why Sunny Glassware is **the supplier of 80% fragrance brands in the United State**, take a second to listen to my story about\_glass order, you will understand Sunny always stay with you whatever it happens.

Last summer was really a great experience to us, I placed a big order with mass candle holders to Sunny

Glassware at August 2018, everyone was so exciting and wanted to make it perfect.



Everything goes very well at the beginning, fast move, perfect communication, all is good. A small accessory became a big bomb which is out of our expectation, J wanted us to buy this small accessory in China but he told us this is a very difficult stuff, we digged 7 factories and one of them told us they can produce it. We are happy to know that and we too