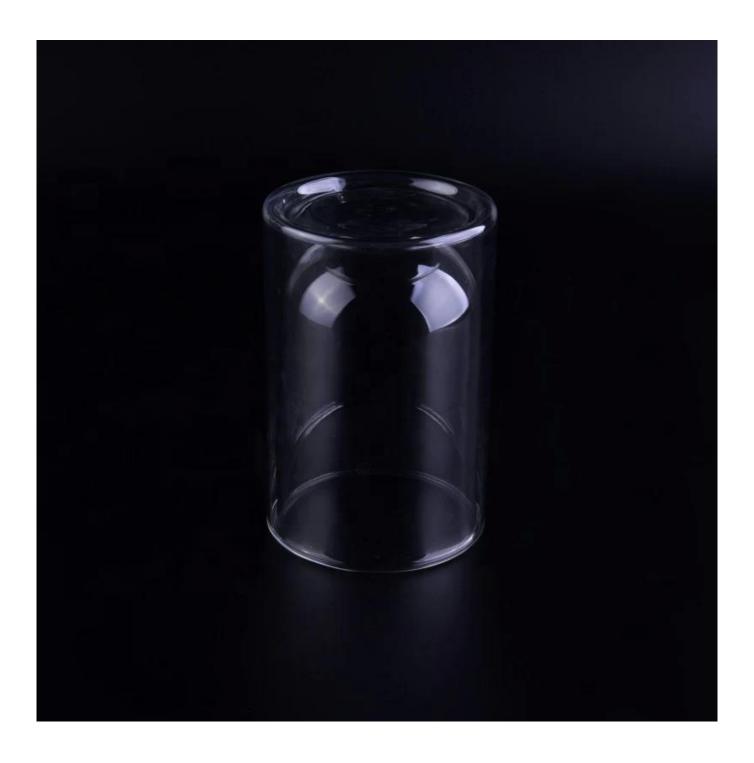

| Transparent double wall glass water borosilicate tea cup handmade wholesales | ; |
|------------------------------------------------------------------------------|---|
|                                                                              |   |
|                                                                              |   |
|                                                                              |   |
|                                                                              |   |
|                                                                              |   |
|                                                                              |   |
|                                                                              |   |
|                                                                              |   |
|                                                                              |   |
|                                                                              |   |
|                                                                              |   |
|                                                                              |   |
|                                                                              |   |

### **Product Description**

This  ${\it glass\ water\ cup}$  is designed by our professional designers team. It is made from deep processing and kept good quality. It is a nice kitchenware for drinking .

| product name   | Transparent double wall glass water borosilicate tea cup handmade wholesales                                        |
|----------------|---------------------------------------------------------------------------------------------------------------------|
| Sample time    | <ol> <li>5 days if at exist shaped and size of glass</li> <li>20 days if need new shape or size of glass</li> </ol> |
| Measure(mm)    | Top dia:7.5cm Bottom dia: 7.5cm Height: 11.4cm Weight:159g Capacity: 283ml                                          |
| Packing        | Normal packing,Individual gift box, PVC box, window box, color box, white box, etc                                  |
| Delivery time  | Within 45 days after the sample and order confirmed                                                                 |
| Payment term   | 30% deposit by T/T in advance and the balance against the copy of B/L                                               |
| Shipment       | By sea,by air,by Express and your shipping agent is acceptable                                                      |
| Usage Occasion | Kitchenware                                                                                                         |