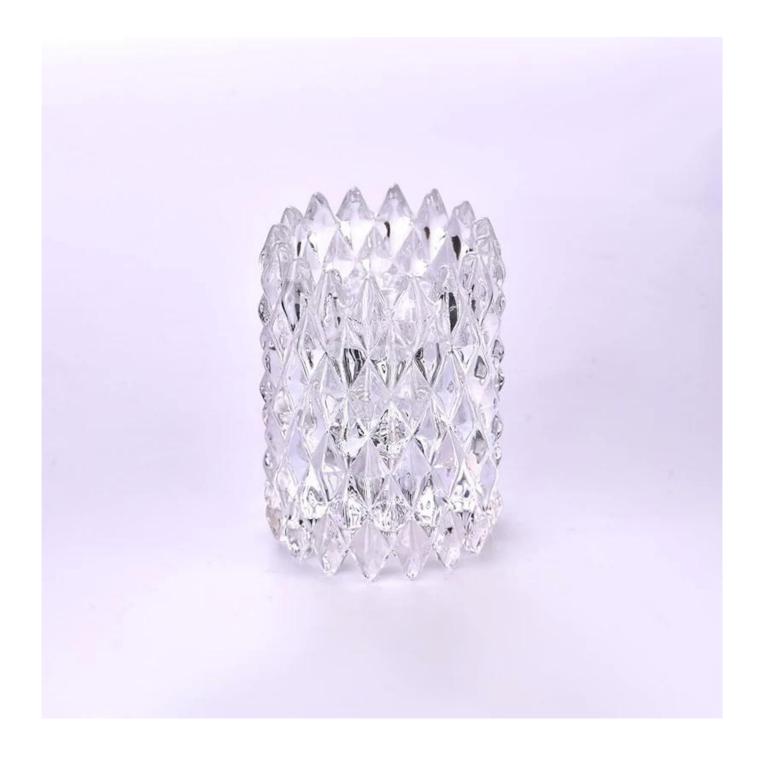

# Transparent crystal candle holder glass candle holders wholesale

Why Choose Sunny Glassware

- Upmost dedication to design, never compression on quality
- <u>Sunny Glassware</u> strictly protect the customers' designs, all the newly designed items from us haven't been copied in three years.
- Product quality is the major focus in <u>Sunny Glassware Sunny Glassware</u> once demolished 80,000 pcs of glass vessel with barely visible blemish.

## product description

| product<br>name   | Transparent crystal candle holder <b>glass candle holders</b> wholesale                          |
|-------------------|--------------------------------------------------------------------------------------------------|
| Sample<br>time    | 1. 5 days if there is glass shape and size<br>2. 15 days, if you need new shapes and sizes glass |
| Measure           | Item No.:SGHY23122002 Top dia: 56mm Bottom dia: 56mm Height: 83mm Weight: 270g                   |
| Packing           | Normal packing, Individual gift box, PVC box, window box, color box, white box, etc              |
| Delivery<br>time  | Within 35 days after the sample and order confirmed                                              |
| Payment<br>term   | 30% deposit by T/T in advance and the balance against the copy of B/L                            |
| Shipment          | By sea,by air,by Express and your shipping agent is acceptable                                   |
| Usage<br>Occasion | Home decor,Wedding Decoration,Wedding Favors,Decoration enhancement,                             |

Transparent **glass candle holder**, made of high quality glass and exquisite craftsmanship, crystal clear, shining charming light. It is not only a practical household item, but also a decorative item of great artistic value, adding a elegance and taste to your home.

Simple and elegant design, whether placed in the bedroom, living room or dining room, can become a beautiful landscape.

Transparent crystal **candle holder** is a kind of home decoration with various uses and characteristics. It can be used as a candle holder, gift or pure home decoration to add a warm, romantic and unique atmosphere to the room.