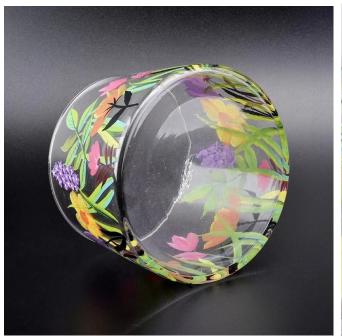

Transparent flower pattern candle vessel tea light glass candle jar vase wedding decor in bulk

### **Product Description**

This **glass candle jar** is designed by our professional designers team. It is made from

deep processing and kept good quality. It is suitable for home, wedding, party decorations and so on.

| product name   | Transparent flower pattern candle vessel tea light glass candle jar vase wedding decor in bulk                      |  |  |
|----------------|---------------------------------------------------------------------------------------------------------------------|--|--|
| Sample time    | <ol> <li>5 days if at exist shaped and size of glass</li> <li>15 days if need new shape or size of glass</li> </ol> |  |  |
| Measure(mm)    | Top dia:106mm Bottom dia:123mm Height:87mm Weight:295g Capacity:730ml                                               |  |  |
| Packing        | Normal packing,Individual gift box, PVC box, window box, color box, white box, etc                                  |  |  |
| Delivery time  | Within 35 days after the sample and order confirmed                                                                 |  |  |
| Payment term   | n 30% deposit by T/T in advance and the balance against the copy of B/L                                             |  |  |
| Shipment       | By sea,by air,by Express and your shipping agent is acceptable                                                      |  |  |
| Usage Occasion | Home decor, Wedding Decoration, Wedding Favors, Decoration enhancement,                                             |  |  |