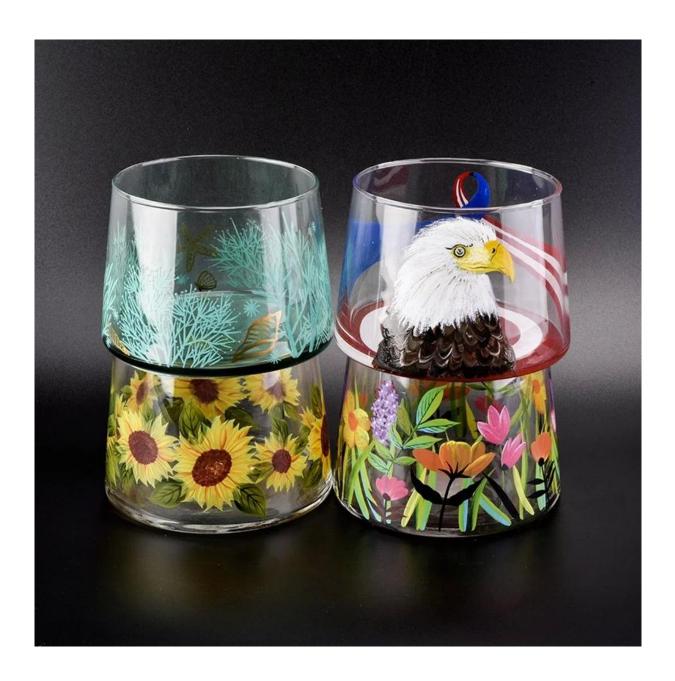

Transparent flower pattern candle vessel tea light glass candle jar vase wedding decor in bulk

### **Product Description**

This **glass candle jar** is designed by our professional designers team. It is made from

deep processing and kept good quality. It is suitable for home, wedding, party decorations and so on.