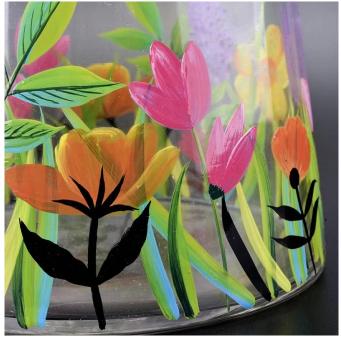

Transparent flower pattern candle vessel tea light glass candle jar vase wedding decor in bulk

### **Product Description**

This **glass candle jar** is designed by our professional designers team. It is made from

deep processing and kept good quality. It is suitable for home, wedding, party decorations and so on.