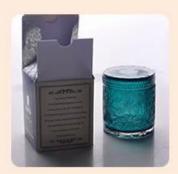

Transparent flower pattern candle vessel tea light glass candle jar vase wedding decor in bulk

### **Product Description**

This **glass candle jar** is designed by our professional designers team. It is made from

deep processing and kept good quality. It is suitable for home, wedding, party decorations and so on.

| product name   | Transparent flower pattern candle vessel tea light glass candle jar vase wedding decor in bulk                      |  |  |
|----------------|---------------------------------------------------------------------------------------------------------------------|--|--|
| Sample time    | <ol> <li>5 days if at exist shaped and size of glass</li> <li>15 days if need new shape or size of glass</li> </ol> |  |  |
| Measure(mm)    | Top dia:106mm Bottom dia:123mm Height:87mm Weight:295g Capacity:730ml                                               |  |  |
| Packing        | Normal packing,Individual gift box, PVC box, window box, color box, white box, etc                                  |  |  |
| Delivery time  | Within 35 days after the sample and order confirmed                                                                 |  |  |
| Payment term   | n 30% deposit by T/T in advance and the balance against the copy of B/L                                             |  |  |
| Shipment       | By sea,by air,by Express and your shipping agent is acceptable                                                      |  |  |
| Usage Occasion | Home decor, Wedding Decoration, Wedding Favors, Decoration enhancement,                                             |  |  |