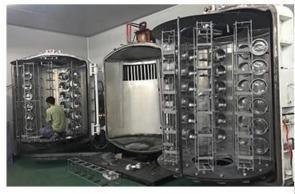

### **Process Craft**

### **DEEP PROCESSING**

01
ELECTROPLATING

02 LASER ENGRAVING

03 SPRAYING

**04**VACUUM

ELECTROPLATING

05 SCREEN PRINTING