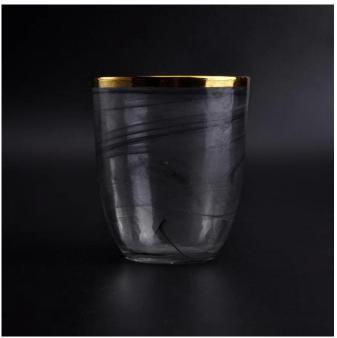

## Thin black glass candle jars with gold rim home decoration wholesale

### **Product Description**

This **glass candle holder** looks simple but very classic, will never be out of fashion for home decorations. The glass is made of sodalime with high quality.

| Product name   | Thin smoke black glass candle jars with gold rim home decoration wholesale                                          |  |  |  |
|----------------|---------------------------------------------------------------------------------------------------------------------|--|--|--|
| Sample time    | <ol> <li>5 days if at exist shaped and size of glass</li> <li>15 days if need new shape or size of glass</li> </ol> |  |  |  |
| Measure(mm)    | Top dia: 88mm Bottom dia: 50mm Height: 100mm Weight: 400g Capacity: 310ml                                           |  |  |  |
| Packing        | Normal packing,Individual gift box, PVC box, window box, color box, white box, etc                                  |  |  |  |
| Delivery time  | Within 35 days after the sample and order confirmed                                                                 |  |  |  |
| Payment term   | 30% deposit by T/T in advance and the balance against the copy of B/L                                               |  |  |  |
| Shipment       | By sea,by air,by Express and your shipping agent is acceptable                                                      |  |  |  |
| Usage Occasion | Home decor, Wedding Decoration, Wedding Favors, Decoration enhancement,                                             |  |  |  |