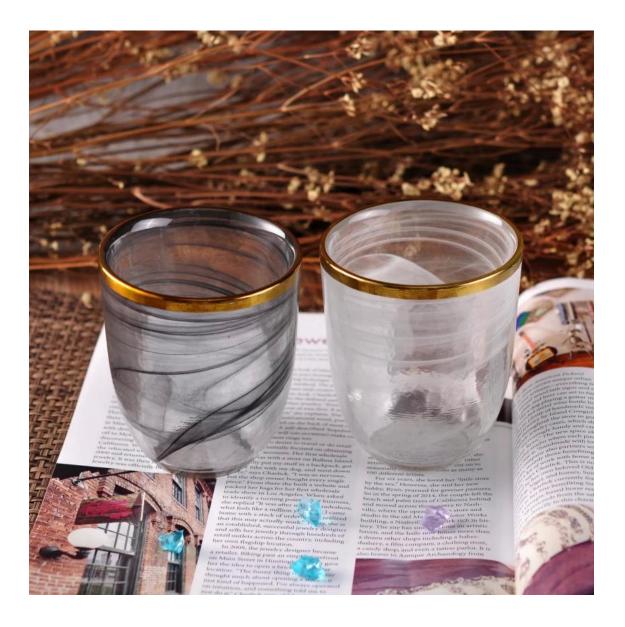

## Thin black glass candle jars with gold rim home decoration wholesale

### **Product Description**

This **glass candle holder** looks simple but very classic, will never be out of fashion for home decorations. The glass is made of sodalime with high quality.

| Product name   | Thin smoke black glass candle jars with gold rim home decoration wholesale                                          |  |  |  |
|----------------|---------------------------------------------------------------------------------------------------------------------|--|--|--|
| Sample time    | <ol> <li>5 days if at exist shaped and size of glass</li> <li>15 days if need new shape or size of glass</li> </ol> |  |  |  |
| Measure(mm)    | Top dia: 88mm Bottom dia: 50mm Height: 100mm Weight: 400g Capacity: 310ml                                           |  |  |  |
| Packing        | Normal packing,Individual gift box, PVC box, window box, color box, white box, etc                                  |  |  |  |
| Delivery time  | Within 35 days after the sample and order confirmed                                                                 |  |  |  |
| Payment term   | 30% deposit by T/T in advance and the balance against the copy of B/L                                               |  |  |  |
| Shipment       | By sea,by air,by Express and your shipping agent is acceptable                                                      |  |  |  |
| Usage Occasion | Home decor, Wedding Decoration, Wedding Favors, Decoration enhancement,                                             |  |  |  |