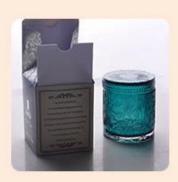

### **Product Description**

This **glass candle holder** looks simple but very classic, will never be out of fashion for home decorations. The glass is made of sodalime with high quality.

| Product name   | Thin smoke black glass candle jars with gold rim home decoration wholesale                                          |  |  |  |
|----------------|---------------------------------------------------------------------------------------------------------------------|--|--|--|
| Sample time    | <ol> <li>5 days if at exist shaped and size of glass</li> <li>15 days if need new shape or size of glass</li> </ol> |  |  |  |
| Measure(mm)    | Top dia: 88mm Bottom dia: 50mm Height: 100mm Weight: 400g Capacity: 310ml                                           |  |  |  |
| Packing        | Normal packing,Individual gift box, PVC box, window box, color box, white box, etc                                  |  |  |  |
| Delivery time  | Within 35 days after the sample and order confirmed                                                                 |  |  |  |
| Payment term   | 30% deposit by T/T in advance and the balance against the copy of B/L                                               |  |  |  |
| Shipment       | By sea,by air,by Express and your shipping agent is acceptable                                                      |  |  |  |
| Usage Occasion | Home decor, Wedding Decoration, Wedding Favors, Decoration enhancement,                                             |  |  |  |