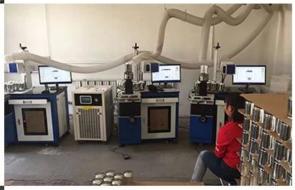

### **Process Craft**

### **DEEP PROCESSING**

01
ELECTROPLATING

02 LASER ENGRAVING

03 SPRAYING

**04**VACUUM

ELECTROPLATING

05 SCREEN PRINTING