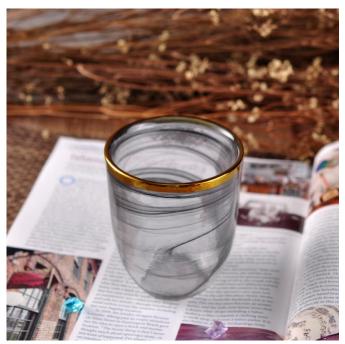

## Thin black glass candle jars with gold rim home decoration wholesale

### **Product Description**

This **glass candle holder** looks simple but very classic, will never be out of fashion for home decorations. The glass is made of sodalime with high quality.

| Product name   | Thin smoke black glass candle jars with gold rim home decoration wholesale                                          |  |  |  |
|----------------|---------------------------------------------------------------------------------------------------------------------|--|--|--|
| Sample time    | <ol> <li>5 days if at exist shaped and size of glass</li> <li>15 days if need new shape or size of glass</li> </ol> |  |  |  |
| Measure(mm)    | Top dia: 88mm Bottom dia: 50mm Height: 100mm Weight: 400g Capacity: 310ml                                           |  |  |  |
| Packing        | Normal packing,Individual gift box, PVC box, window box, color box, white box, etc                                  |  |  |  |
| Delivery time  | Within 35 days after the sample and order confirmed                                                                 |  |  |  |
| Payment term   | 30% deposit by T/T in advance and the balance against the copy of B/L                                               |  |  |  |
| Shipment       | By sea,by air,by Express and your shipping agent is acceptable                                                      |  |  |  |
| Usage Occasion | Home decor, Wedding Decoration, Wedding Favors, Decoration enhancement,                                             |  |  |  |