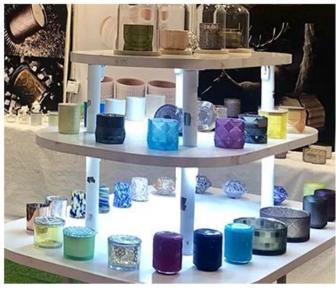

### **Product Description**

This **glass candle holder** looks simple but very classic, will never be out of fashion for home decorations. The glass is made of sodalime with high quality.

| Product name   | Thin smoke black glass candle jars with gold rim home decoration wholesale                                          |  |  |  |
|----------------|---------------------------------------------------------------------------------------------------------------------|--|--|--|
| Sample time    | <ol> <li>5 days if at exist shaped and size of glass</li> <li>15 days if need new shape or size of glass</li> </ol> |  |  |  |
| Measure(mm)    | Top dia: 88mm Bottom dia: 50mm Height: 100mm Weight: 400g Capacity: 310ml                                           |  |  |  |
| Packing        | Normal packing,Individual gift box, PVC box, window box, color box, white box, etc                                  |  |  |  |
| Delivery time  | Within 35 days after the sample and order confirmed                                                                 |  |  |  |
| Payment term   | 30% deposit by T/T in advance and the balance against the copy of B/L                                               |  |  |  |
| Shipment       | By sea,by air,by Express and your shipping agent is acceptable                                                      |  |  |  |
| Usage Occasion | Home decor, Wedding Decoration, Wedding Favors, Decoration enhancement,                                             |  |  |  |