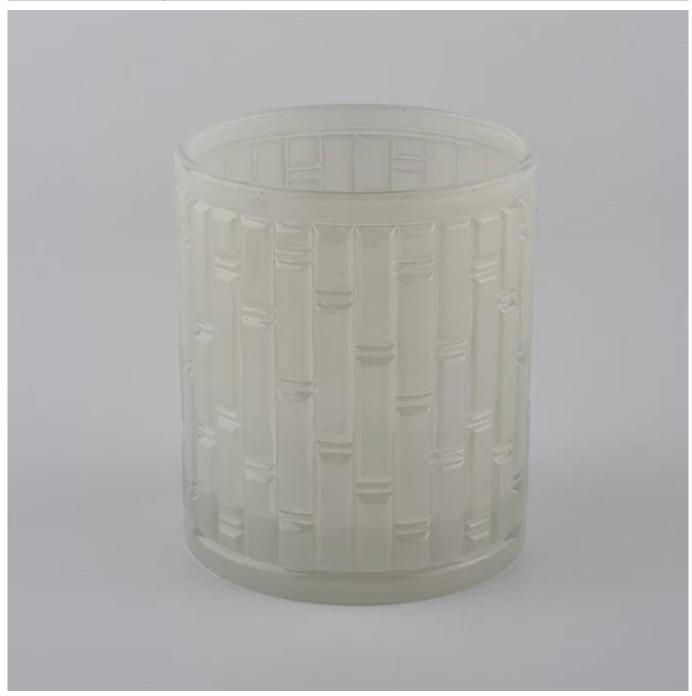

# **About us**

Tansparent white glass jar 15 oz, glass candle vessel for candle making

| Product name   | Tansparent white glass jar 15 oz, glass candle vessel for candle making                      |  |  |
|----------------|----------------------------------------------------------------------------------------------|--|--|
| Specification  | Top dia:95mm Bottom dia:94mm Height:110mm Weight:540g Capacity:450ml                         |  |  |
| Sample time    | 5 days if at exist shaped and size of glass     1. 5 days if need new shape or size of glass |  |  |
| Packing        | Normal packing,Individual gift box, PVC box, window box, color box, white box, etc           |  |  |
| Delivery time  | Within 35 days after the sample and order confirmed                                          |  |  |
| Payment term   | 30% deposit by T/T in advance and the balance against the copy of B/L                        |  |  |
| Shipment       | By sea,by air,by Express and your shipping agent is acceptable                               |  |  |
| Usage Occasion | Home decor, Wedding Decoration, Wedding Favors, Decoration enhancement,                      |  |  |