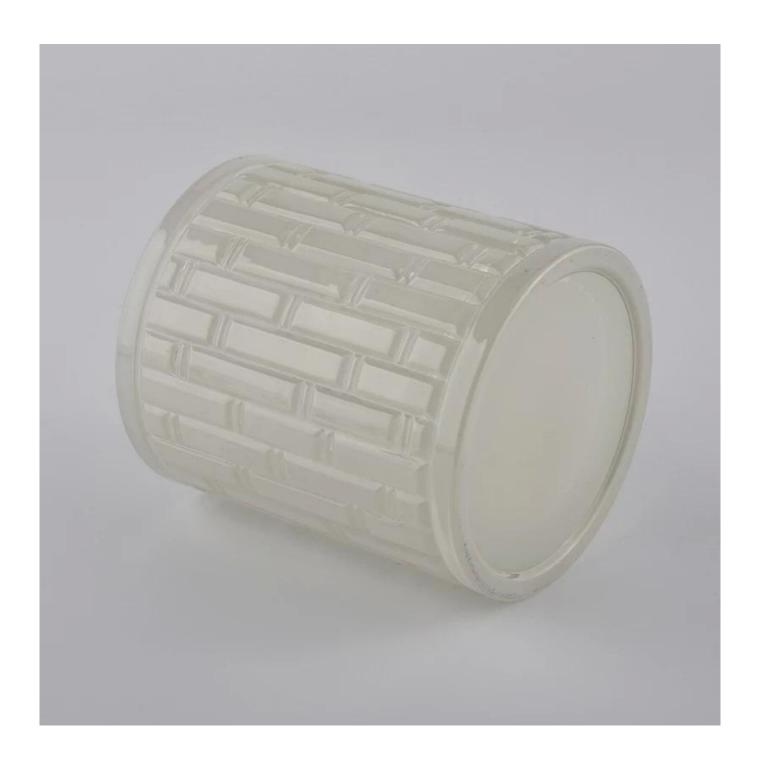

# **About us**

Tansparent white glass jar 15 oz, glass candle vessel for candle making

| Product name   | Tansparent white glass jar 15 oz, glass candle vessel for candle making                      |  |  |
|----------------|----------------------------------------------------------------------------------------------|--|--|
| Specification  | Top dia:95mm Bottom dia:94mm Height:110mm Weight:540g Capacity:450ml                         |  |  |
| Sample time    | 5 days if at exist shaped and size of glass     1. 5 days if need new shape or size of glass |  |  |
| Packing        | Normal packing,Individual gift box, PVC box, window box, color box, white box, etc           |  |  |
| Delivery time  | Within 35 days after the sample and order confirmed                                          |  |  |
| Payment term   | 30% deposit by T/T in advance and the balance against the copy of B/L                        |  |  |
| Shipment       | By sea,by air,by Express and your shipping agent is acceptable                               |  |  |
| Usage Occasion | Home decor, Wedding Decoration, Wedding Favors, Decoration enhancement,                      |  |  |