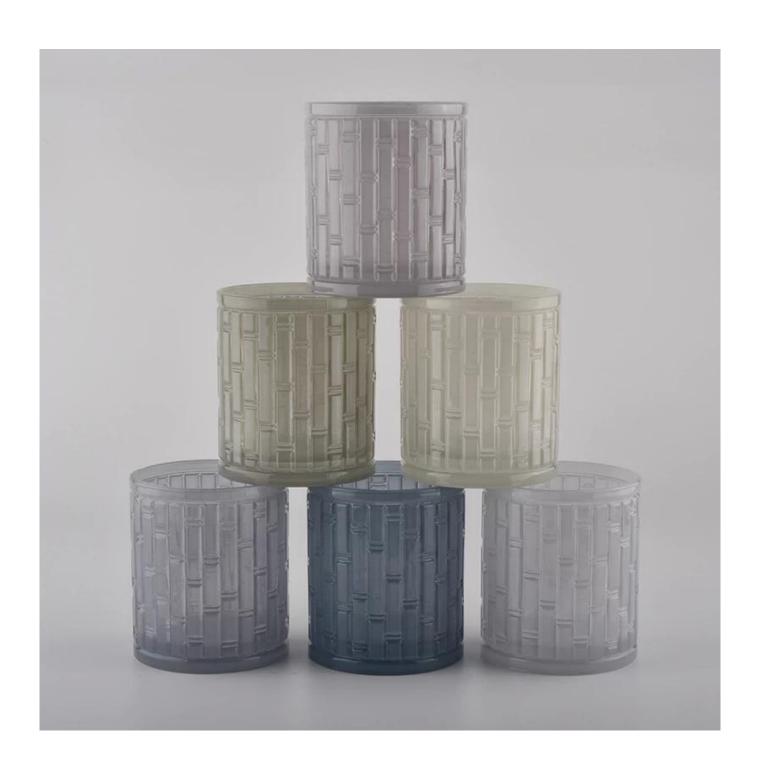

# **About us**

Tansparent white glass jar 15 oz, glass candle vessel for candle making

| Product name   | Tansparent white glass jar 15 oz, glass candle vessel for candle making                      |  |  |
|----------------|----------------------------------------------------------------------------------------------|--|--|
| Specification  | Top dia:95mm Bottom dia:94mm Height:110mm Weight:540g Capacity:450ml                         |  |  |
| Sample time    | 5 days if at exist shaped and size of glass     1. 5 days if need new shape or size of glass |  |  |
| Packing        | Normal packing,Individual gift box, PVC box, window box, color box, white box, etc           |  |  |
| Delivery time  | Within 35 days after the sample and order confirmed                                          |  |  |
| Payment term   | 30% deposit by T/T in advance and the balance against the copy of B/L                        |  |  |
| Shipment       | By sea,by air,by Express and your shipping agent is acceptable                               |  |  |
| Usage Occasion | Home decor, Wedding Decoration, Wedding Favors, Decoration enhancement,                      |  |  |

#### **Sunny Story**

Someone ask me, why Sunny Glassware is **the supplier of 80% fragrance brands in the United State**, take a second to listen to my story about <u>candle holders</u> order, you will understand Sunny always stay with you whatever it happens.