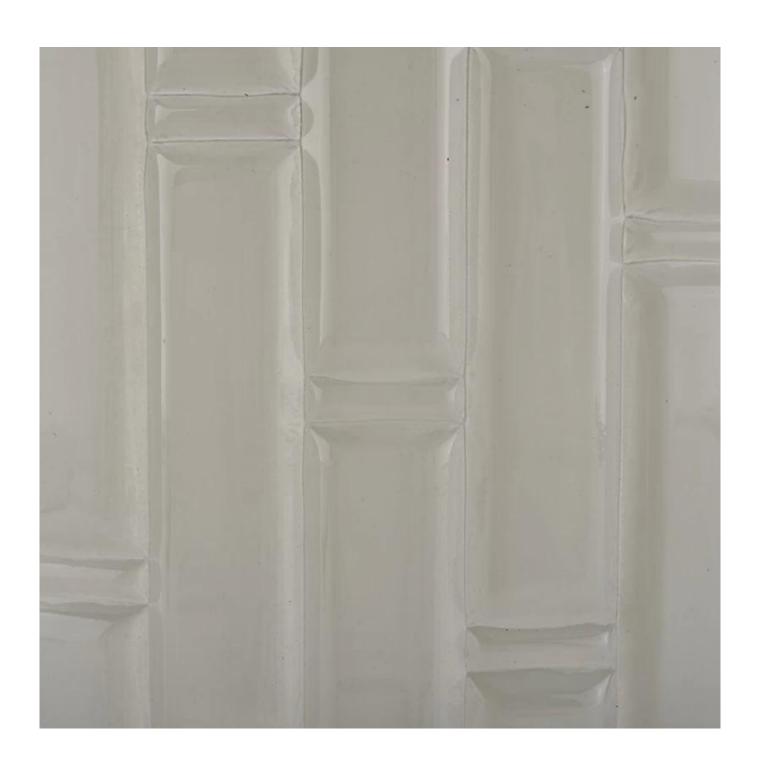

# **About us**

Tansparent white glass jar 15 oz, glass candle vessel for candle making

| Product name   | Tansparent white glass jar 15 oz, glass candle vessel for candle making                      |  |  |
|----------------|----------------------------------------------------------------------------------------------|--|--|
| Specification  | Top dia:95mm Bottom dia:94mm Height:110mm Weight:540g Capacity:450ml                         |  |  |
| Sample time    | 5 days if at exist shaped and size of glass     1. 5 days if need new shape or size of glass |  |  |
| Packing        | Normal packing,Individual gift box, PVC box, window box, color box, white box, etc           |  |  |
| Delivery time  | Within 35 days after the sample and order confirmed                                          |  |  |
| Payment term   | 30% deposit by T/T in advance and the balance against the copy of B/L                        |  |  |
| Shipment       | By sea,by air,by Express and your shipping agent is acceptable                               |  |  |
| Usage Occasion | Home decor, Wedding Decoration, Wedding Favors, Decoration enhancement,                      |  |  |