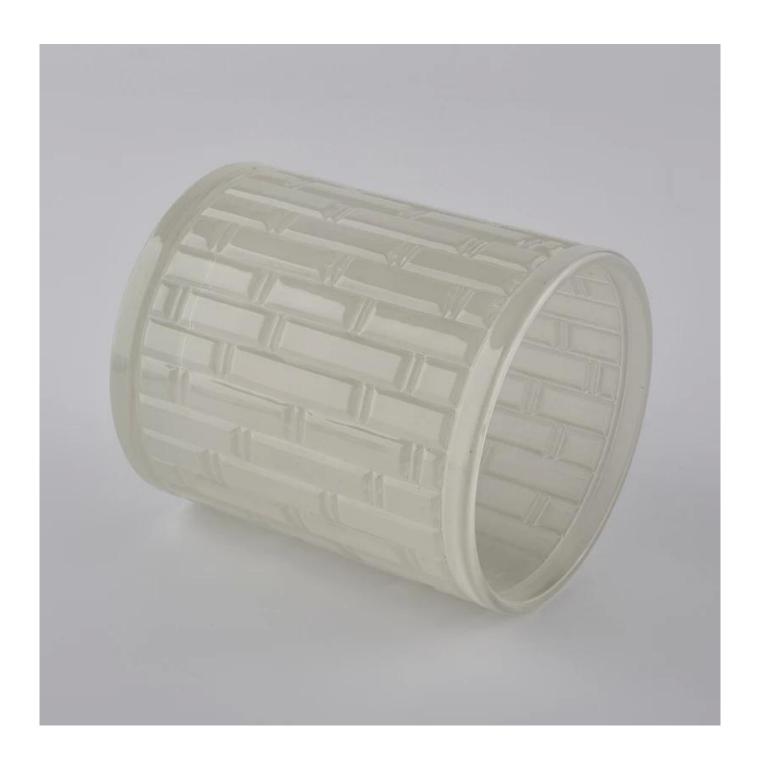

# **About us**

Tansparent white glass jar 15 oz, glass candle vessel for candle making

| Product name   | Tansparent white glass jar 15 oz, glass candle vessel for candle making                      |  |  |
|----------------|----------------------------------------------------------------------------------------------|--|--|
| Specification  | Top dia:95mm Bottom dia:94mm Height:110mm Weight:540g Capacity:450ml                         |  |  |
| Sample time    | 5 days if at exist shaped and size of glass     1. 5 days if need new shape or size of glass |  |  |
| Packing        | Normal packing,Individual gift box, PVC box, window box, color box, white box, etc           |  |  |
| Delivery time  | Within 35 days after the sample and order confirmed                                          |  |  |
| Payment term   | 30% deposit by T/T in advance and the balance against the copy of B/L                        |  |  |
| Shipment       | By sea,by air,by Express and your shipping agent is acceptable                               |  |  |
| Usage Occasion | Home decor, Wedding Decoration, Wedding Favors, Decoration enhancement,                      |  |  |