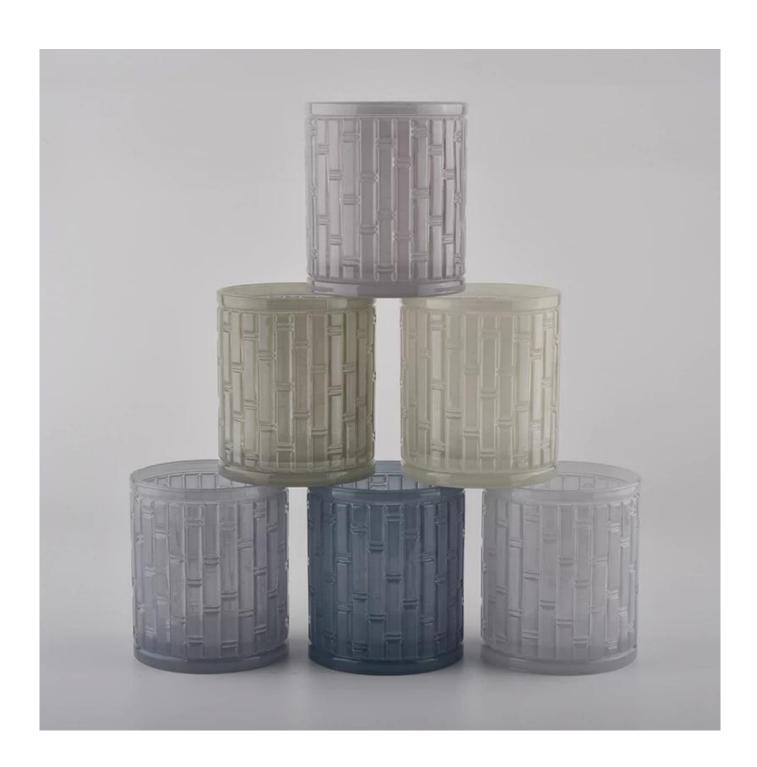

# **About us**

Tansparent blue glass candle holder for home decor, glass candle vessel for candle making

| Product name   | Tansparent blue glass candle holder for home decor, glass candle vessel for candle making |  |  |
|----------------|-------------------------------------------------------------------------------------------|--|--|
| Specification  | Top dia:95mm Bottom dia:94mm Height:110mm Weight:540g Capacity:450ml                      |  |  |
| Sample time    | days if at exist shaped and size of glass     days if need new shape or size of glass     |  |  |
| Packing        | Normal packing,Individual gift box, PVC box, window box, color box, white box, etc        |  |  |
| Delivery time  | Within 35 days after the sample and order confirmed                                       |  |  |
| Payment term   | 30% deposit by T/T in advance and the balance against the copy of B/L                     |  |  |
| Shipment       | By sea,by air,by Express and your shipping agent is acceptable                            |  |  |
| Usage Occasion | Home decor, Wedding Decoration, Wedding Favors, Decoration enhancement,                   |  |  |