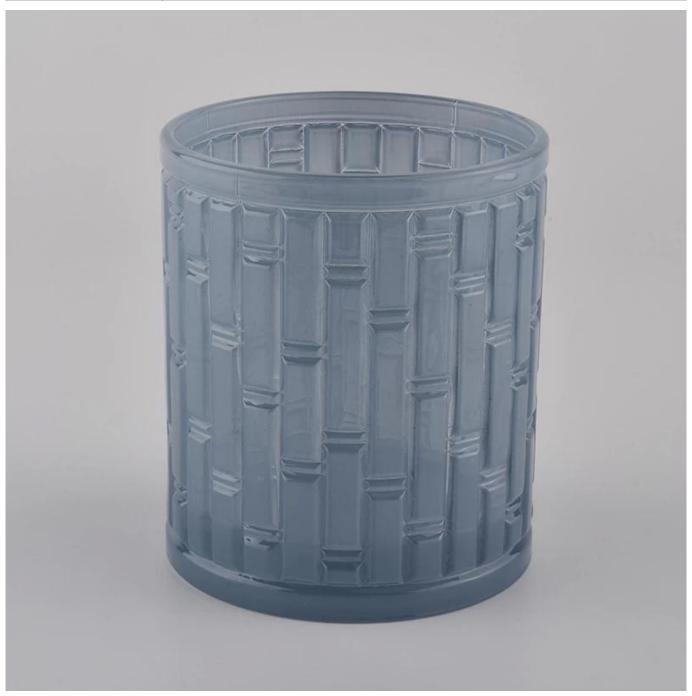

# **About us**

Tansparent blue glass candle holder for home decor, glass candle vessel for candle making

| Product name   | Tansparent blue glass candle holder for home decor, glass candle vessel for candle making |  |  |
|----------------|-------------------------------------------------------------------------------------------|--|--|
| Specification  | Top dia:95mm Bottom dia:94mm Height:110mm Weight:540g Capacity:450ml                      |  |  |
| Sample time    | days if at exist shaped and size of glass     days if need new shape or size of glass     |  |  |
| Packing        | Normal packing,Individual gift box, PVC box, window box, color box, white box, etc        |  |  |
| Delivery time  | Within 35 days after the sample and order confirmed                                       |  |  |
| Payment term   | 30% deposit by T/T in advance and the balance against the copy of B/L                     |  |  |
| Shipment       | By sea,by air,by Express and your shipping agent is acceptable                            |  |  |
| Usage Occasion | Home decor, Wedding Decoration, Wedding Favors, Decoration enhancement,                   |  |  |