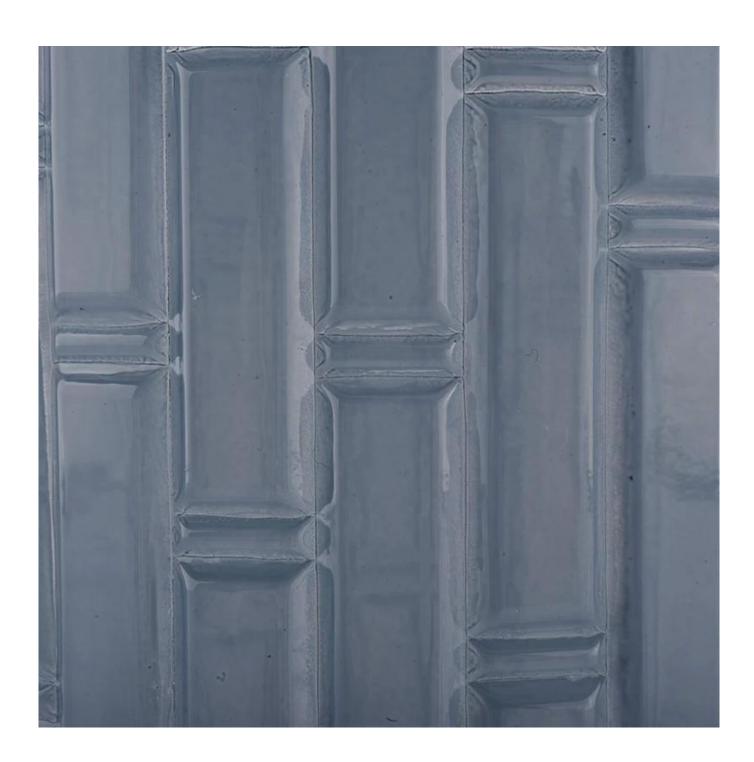

# **About us**

Tansparent blue glass candle holder for home decor, glass candle vessel for candle making

| Product name   | Tansparent blue glass candle holder for home decor, glass candle vessel for candle making |  |  |
|----------------|-------------------------------------------------------------------------------------------|--|--|
| Specification  | Top dia:95mm Bottom dia:94mm Height:110mm Weight:540g Capacity:450ml                      |  |  |
| Sample time    | days if at exist shaped and size of glass     days if need new shape or size of glass     |  |  |
| Packing        | Normal packing,Individual gift box, PVC box, window box, color box, white box, etc        |  |  |
| Delivery time  | Within 35 days after the sample and order confirmed                                       |  |  |
| Payment term   | 30% deposit by T/T in advance and the balance against the copy of B/L                     |  |  |
| Shipment       | By sea,by air,by Express and your shipping agent is acceptable                            |  |  |
| Usage Occasion | Home decor, Wedding Decoration, Wedding Favors, Decoration enhancement,                   |  |  |