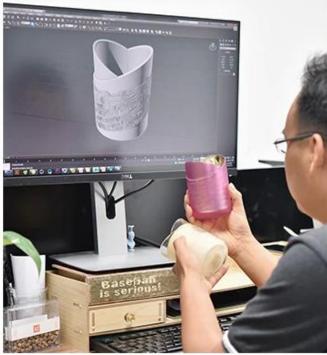

Supply 85ml Glass Wine Mug Glass Tumbler Drinkware Kitchenware



### 80% Fragrance Brands Supplier

Focus on fragrance products over 10 years

### Achieve Customers' Ideas

get your ideas becoming creative fragrance products and sell them very well





### QC Extra Six Steps

No major quality complaints for 9 years

### **Product Description**

All the pictures on this site are copyrighted by Sunny Glassware. Any unauthorized copy will be regarded as copyright infringement.

This **glass wine mug** is made of sodalime with high quality by machine made. MOQ per design is 5000pcs.Welcome to check for more details.



| Product Name | Supply 85ml Glass Wine Mug Glass Tumbler Drinkware Kitchenware                                                      |
|--------------|---------------------------------------------------------------------------------------------------------------------|
|              | <ol> <li>5 days if at exist shaped and size of glass</li> <li>15 days if need new shape or size of glass</li> </ol> |

| Measure(mm)    | T