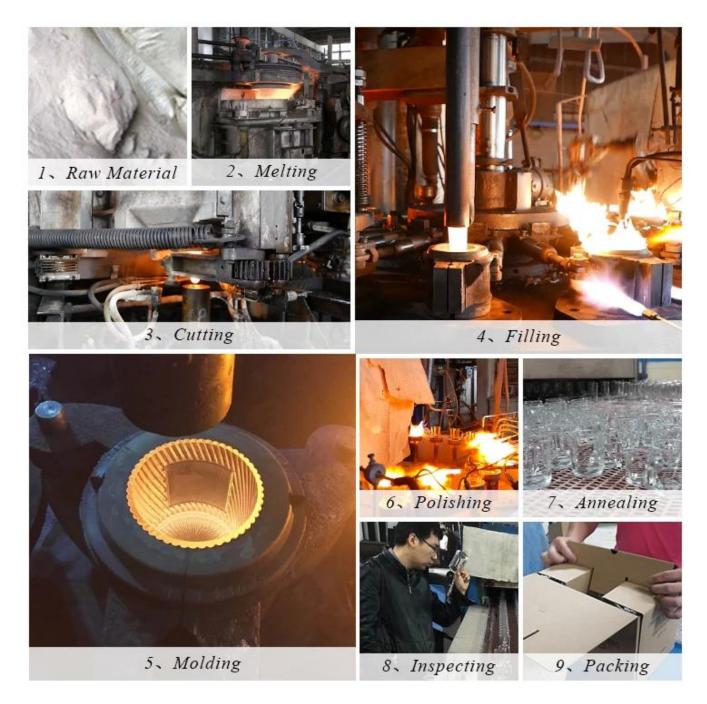

ze of glass</li> </ol> |

| Measure(mm)    | Top dia: 48mm<br>Bottom dia: 48mm<br>Height: 59mm<br>Capacity: 85ml<br>Weight:98g  |
|----------------|------------------------------------------------------------------------------------|
| Packing        | Normal packing,Individual gift box, PVC box, window box, color box, white box, etc |
| Delivery time  | Within 35 days after the sample and order confirmed                                |
| Payment term   | 30% deposit by T/T in advance and the balance against the copy of B/L              |
| Shipment       | By sea,by air,by Express and your shipping agent is acceptable                     |
| Usage Occasion | Home decor,Wedding Decoration,Wedding Favors,Decoration enhancement,               |

### **Process Craft**

# **PROCESS CRAFTS**



### Service Story

Someone ask me, why Sunny Glassware is **the supplier of 80% fragrance brands in the United State**, take a second to listen to my story about<u>candle holders</u> order, you will understand Sunny always stay with you whatever it happens.

Last summer was really a great experience to us, J placed a big order with mass candle

holders to Sunny Glassware at August 2018, everyone was so exciting and wanted to make it perfect .



Everything goes very well at the beginning, fast move, perfect communication, all is good. A small accessory became a big bomb which is out of our expectation, J wanted us to buy this small accessory in China but he told us this is a very difficult stuff, we digged 7 factories and one of them told us they can produce it. We are happy to know that