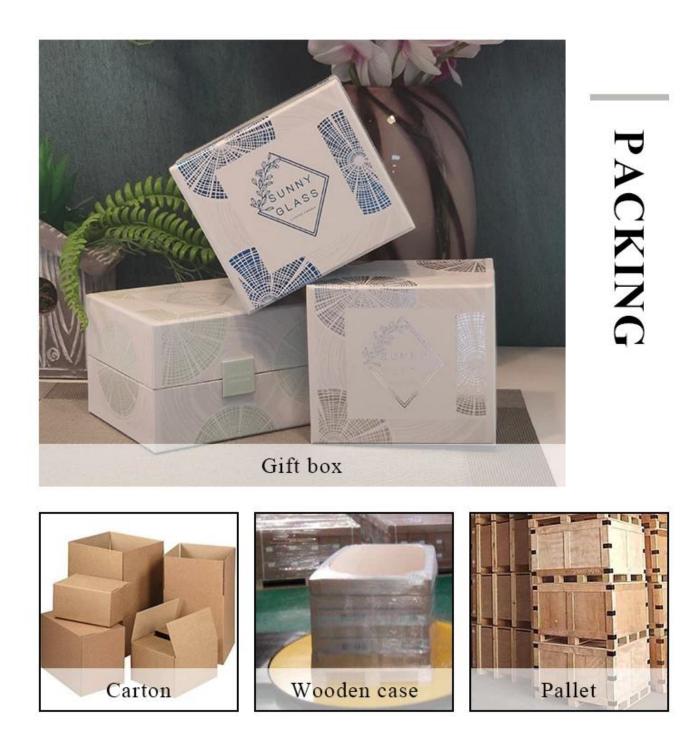

### Packaging & Shipping

| Measure(mm)    | Top dia: 48mm<br>Bottom dia: 48mm<br>Height: 59mm<br>Capacity: 85ml<br>Weight:98g  |
|----------------|------------------------------------------------------------------------------------|
| Packing        | Normal packing,Individual gift box, PVC box, window box, color box, white box, etc |
| Delivery time  | Within 35 days after the sample and order confirmed                                |
| Payment term   | 30% deposit by T/T in advance and the balance against the copy of B/L              |
| Shipment       | By sea,by air,by Express and your shipping agent is acceptable                     |
| Usage Occasion | Home decor,Wedding Decoration,Wedding Favors,Decoration enhancement,               |