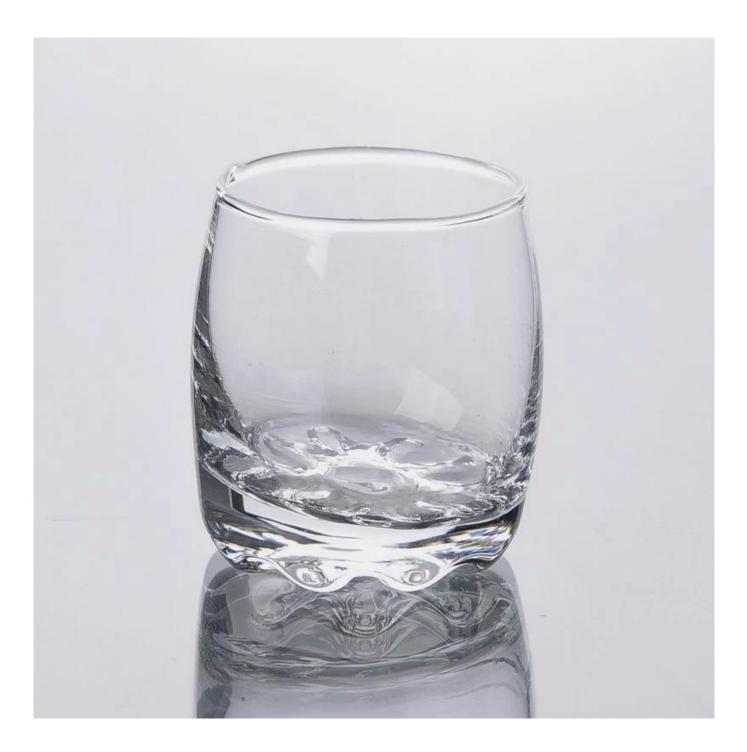

Supply 85ml Glass Wine Mug Glass Tumbler Drinkware Kitchenware

### **Product Description**

All the pictures on this site are copyrighted by Sunny Glassware. Any unauthorized copy will be regarded as copyright infringement.

This **glass wine mug** is made of sodalime with high quality by machine made. MOQ per design is 5000pcs.Welcome to check for more details.

| Product Name | Supply 85ml Glass Wine Mug Glass Tumbler Drinkware Kitchenware                                                      |
|--------------|---------------------------------------------------------------------------------------------------------------------|
|              | <ol> <li>5 days if at exist shaped and size of glass</li> <li>15 days if need new shape or size of glass</li> </ol> |

| Measure(mm)    | Top dia: 48mm<br>Bottom dia: 48mm<br>Height: 59mm<br>Capacity: 85ml<br>Weight:98g  |
|----------------|------------------------------------------------------------------------------------|
| Packing        | Normal packing,Individual gift box, PVC box, window box, color box, white box, etc |
| Delivery time  | Within 35 days after the sample and order confirmed                                |
| Payment term   | 30% deposit by T/T in advance and the balance against the copy of B/L              |
| Shipment       | By sea,by air,by Express and your shipping agent is acceptable                     |
| Usage Occasion | Home decor,Wedding Decoration,Wedding Favors,Decoration enhancement,               |