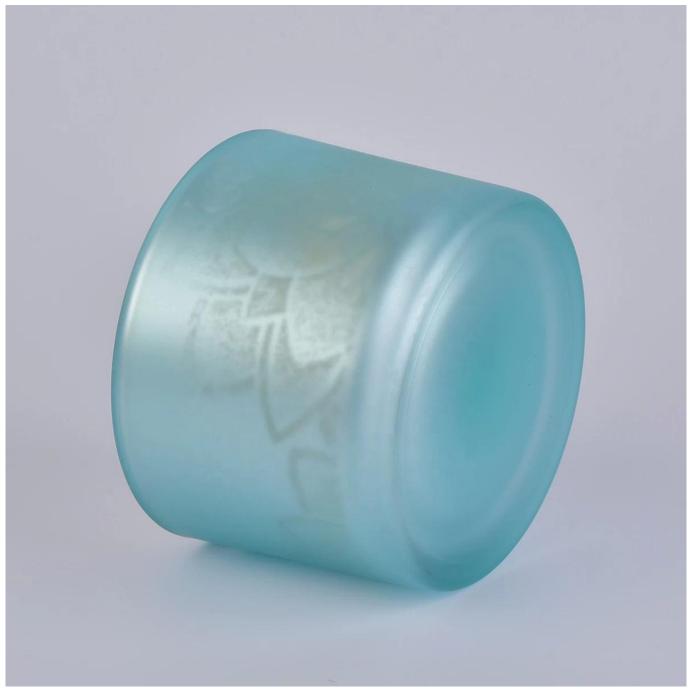

### 80% Fragrance Brands Supplier

Focus on fragrance products over 10 years

**Product Description** 

Specification

Product Name  $\mathop{\rm Suppliers}_{\rm oz~8~oz}$  unique matte blue empty glass candle holders jars with wood lid cover 10

Size custom size

Delivery time Within 35 days after the sample and order confirmed

Shipment By sea,by air,by Express and your shipping agent is acceptable

Packing & Delivery