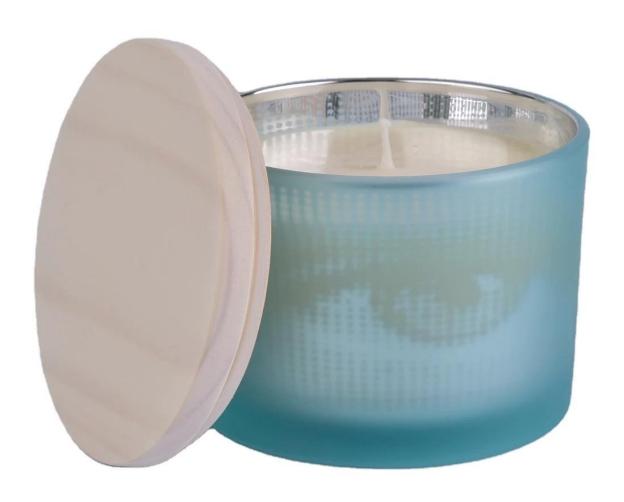

### 80% Fragrance Brands Supplier

Focus on fragrance products over 10 years

**Product Description** 

Specification

Product Name  $\mathop{\rm Suppliers}_{\rm oz~8~oz}$  unique matte blue empty glass candle holders jars with wood lid cover 10

Size custom size

Delivery time Within 35 days after the sample and order confirmed

Shipment By sea,by air,by Express and your shipping agent is acceptable

Packing & Delivery