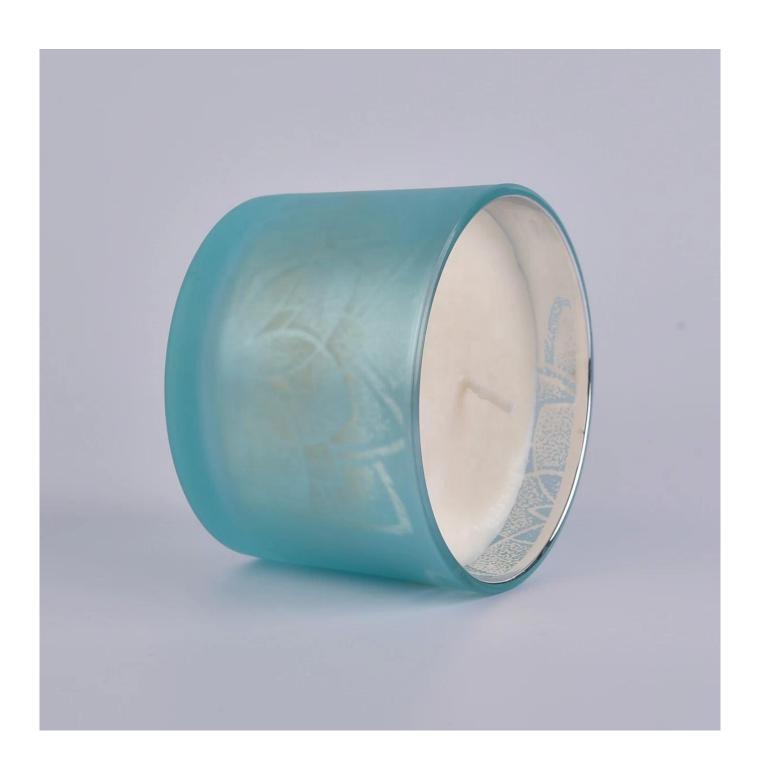

### 80% Fragrance Brands Supplier

Focus on fragrance products over 10 years

**Product Description** 

Specification

Product Name  $\mathop{\rm Suppliers}_{\rm oz~8~oz}$  unique matte blue empty glass candle holders jars with wood lid cover 10

Size custom size

Delivery time Within 35 days after the sample and order confirmed

Shipment By sea,by air,by Express and your shipping agent is acceptable

Packing & Delivery