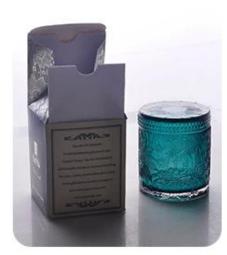

### Suppliers pink ceramic aroma diffuser reed bottles

### **Product Description**

ARTISAN DESIGN: Everything flourishes in spring, this artfully-designed pattern brings people a sense of vitality. This beautiful aromatic diffuser is a perfect home decor piece for flameless fragrance.

| size           | Top Dia:87mm Bottom Dia:87mm Height:104mm Weight: 215g Capacity:244ml   |
|----------------|-------------------------------------------------------------------------|
| Usage Occasion | Home decor, Wedding Decoration, Wedding Favors, Decoration enhancement, |