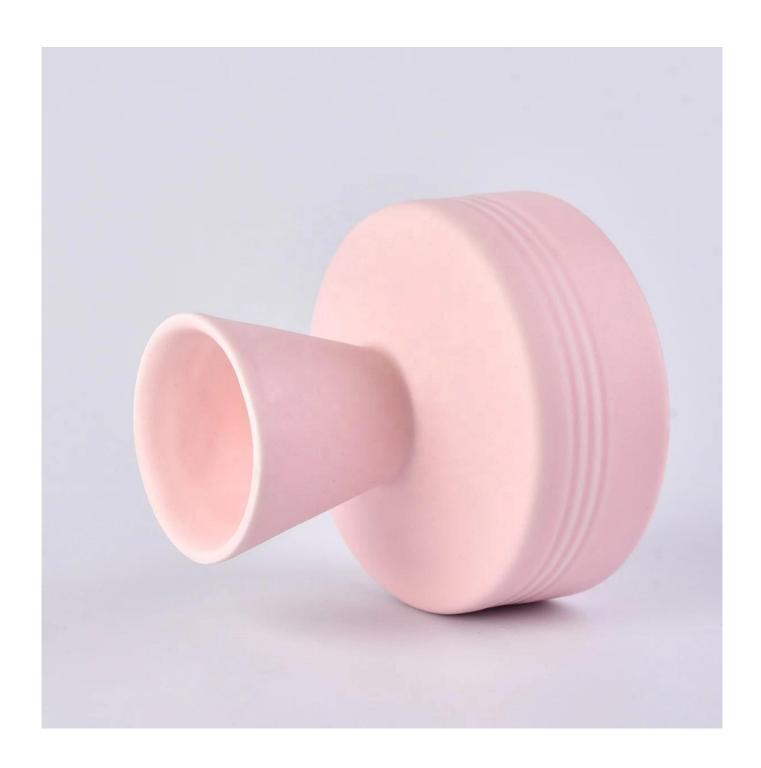

### Suppliers pink ceramic aroma diffuser reed bottles

| size           | Top Dia:87mm Bottom Dia:87mm Height:104mm Weight: 215g Capacity:244ml   |
|----------------|-------------------------------------------------------------------------|
| Usage Occasion | Home decor, Wedding Decoration, Wedding Favors, Decoration enhancement, |