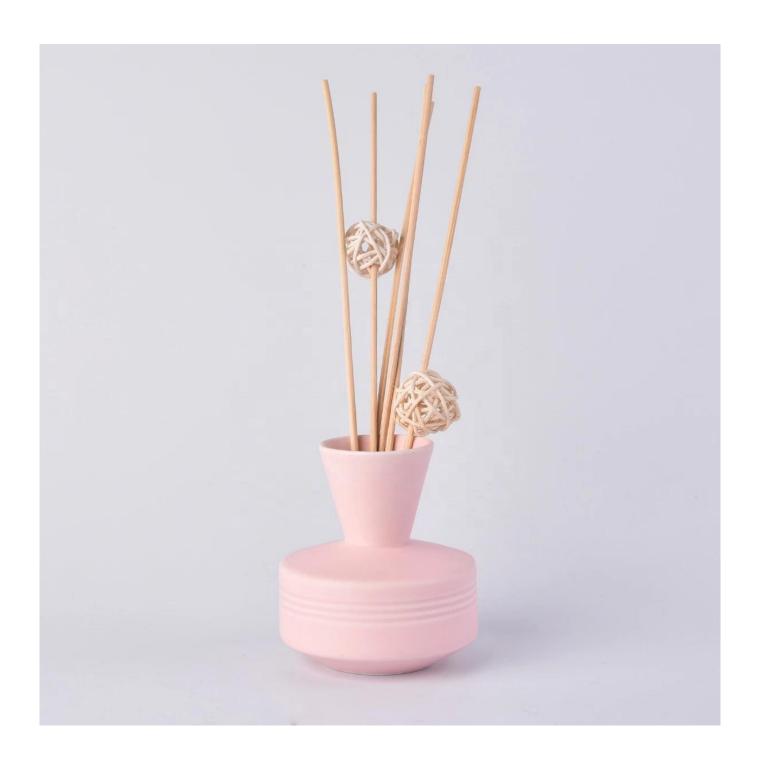

### Suppliers pink ceramic aroma diffuser reed bottles

### **Product Description**

ARTISAN DESIGN: Everything flourishes in spring, this artfully-designed pattern brings people a sense of vitality. This beautiful aromatic diffuser is a perfect home decor piece for flameless fragrance.

| size           | Top Dia:87mm Bottom Dia:87mm Height:104mm Weight: 215g Capacity:244ml   |
|----------------|-------------------------------------------------------------------------|
| Usage Occasion | Home decor, Wedding Decoration, Wedding Favors, Decoration enhancement, |