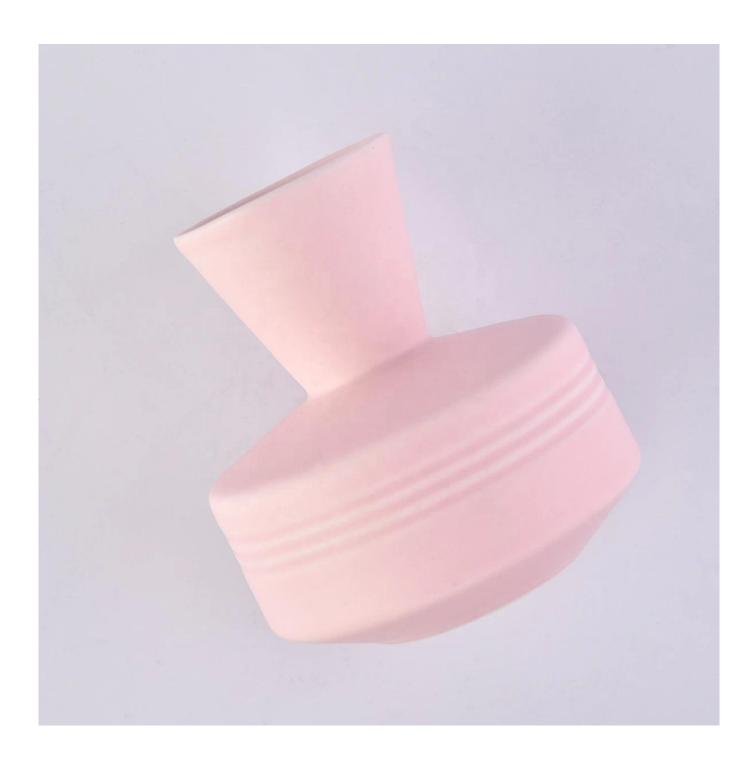

### Suppliers pink ceramic aroma diffuser reed bottles

| size           | Top Dia:87mm Bottom Dia:87mm Height:104mm Weight: 215g Capacity:244ml   |
|----------------|-------------------------------------------------------------------------|
| Usage Occasion | Home decor, Wedding Decoration, Wedding Favors, Decoration enhancement, |