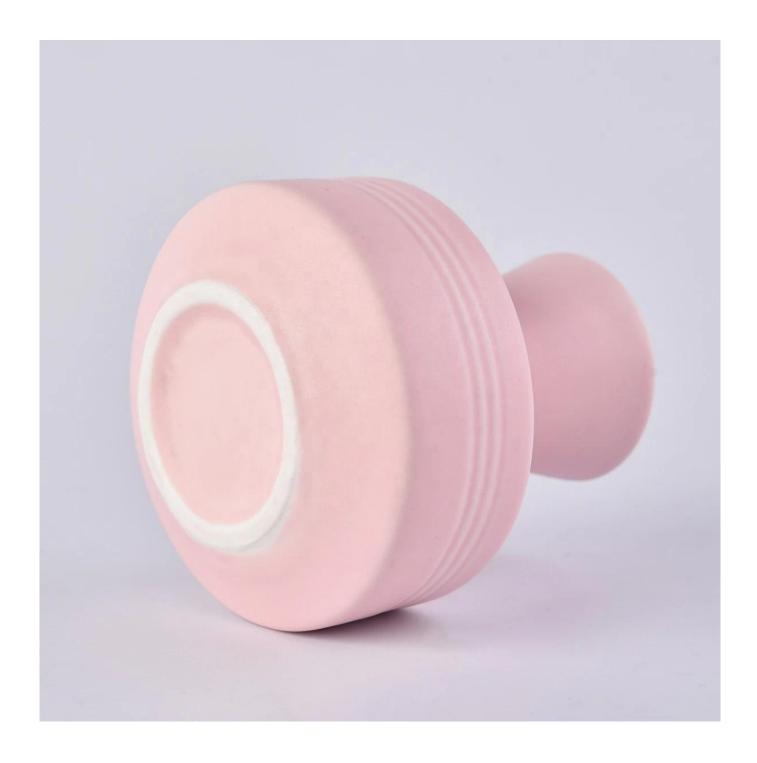

### Suppliers pink ceramic aroma diffuser reed bottles

### **Product Description**

ARTISAN DESIGN: Everything flourishes in spring, this artfully-designed pattern brings people a sense of vitality. This beautiful aromatic diffuser is a perfect home decor piece for flameless fragrance.

| size           | Top Dia:87mm Bottom Dia:87mm Height:104mm Weight: 215g Capacity:244ml   |
|----------------|-------------------------------------------------------------------------|
| Usage Occasion | Home decor, Wedding Decoration, Wedding Favors, Decoration enhancement, |