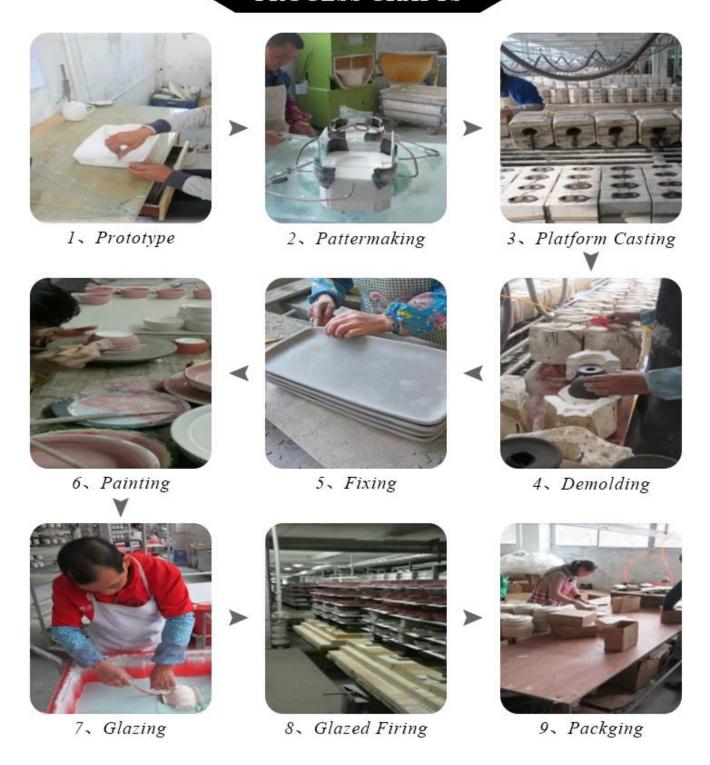

s if need new shape or size of ceramic</li> </ol> |
| Packing       | Normal packing,Individual gift box, PVC box, window box, color box, white box, etc                                      |
| Delivery time | Within 35 days after the sample and order confirmed                                                                     |
| Payment term  | 30% deposit by T/T in advance and the balance against the copy of B/L                                                   |

| size           | Top Dia:87mm Bottom Dia:87mm Height:104mm Weight: 215g Capacity:244ml   |
|----------------|-------------------------------------------------------------------------|
| Usage Occasion | Home decor, Wedding Decoration, Wedding Favors, Decoration enhancement, |

### **Process Craft**

### · PROCESS CRAFTS ·



### **Packaging & Shipping**

We also have **our own professional and international logistic company** for your service.

We are your best choice without any concern.



# Different From The Peer

- Own professional shipping company( Shenzhen Sunny
- Worldwide logistics)
- 20+ years freight history and WCA members.







### · PACKING&SHIPPING ·







### · PACKING DISPLAY ·













# · FACTORY ·







### **Exhibition**

Sunny Glassware have taken part in various exhibitions since 2002 year, like Shanghai, London, Hongkong show.

We win customers'trust and recognition which improve our brand reputation.

### · EXHIBITION ·











There are more than 5000 products in Shenzhen sample room of Sunny Glassware for your reference. Our products are famous for all around the world a