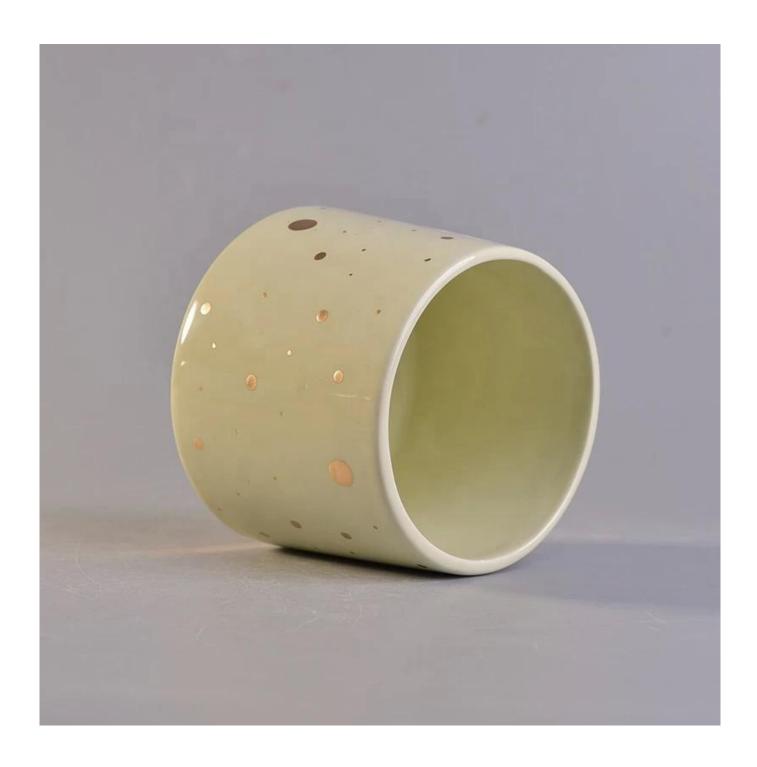

Product Description

Specification

Product name Suppliers fancy large wood lid ceramic candle jars container

Packing Wormal packing Individual gift hav DVC hav window hav solar hav

Packing Normal packing, Individual gift box, PVC box, window box, color box, white box, etc Delivery time Within 35 days after the sample and order confirmed Why Choose Us