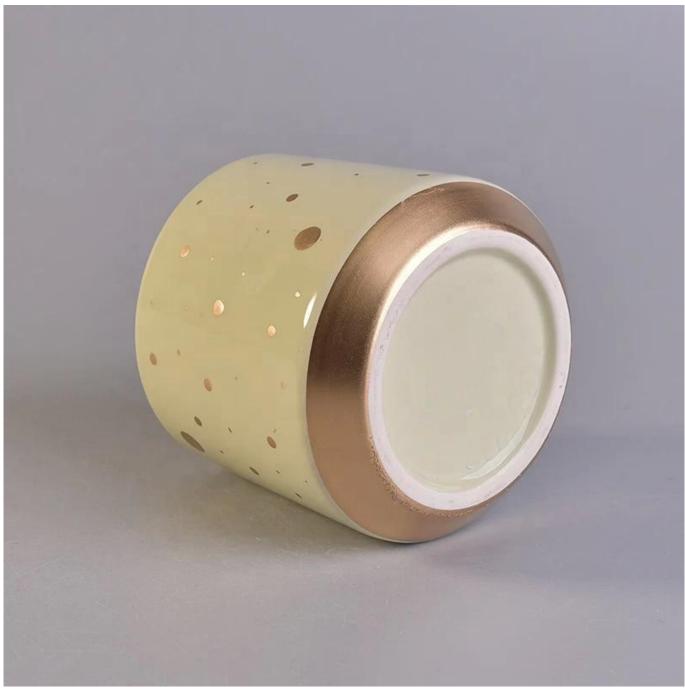

Product Description

Specification

Product name Suppliers fancy large wood lid ceramic candle jars container

Packing Wormal packing Individual gift hav DVC hav window hav solar hav

Packing Normal packing, Individual gift box, PVC box, window box, color box, white box, etc Delivery time Within 35 days after the sample and order confirmed Why Choose Us