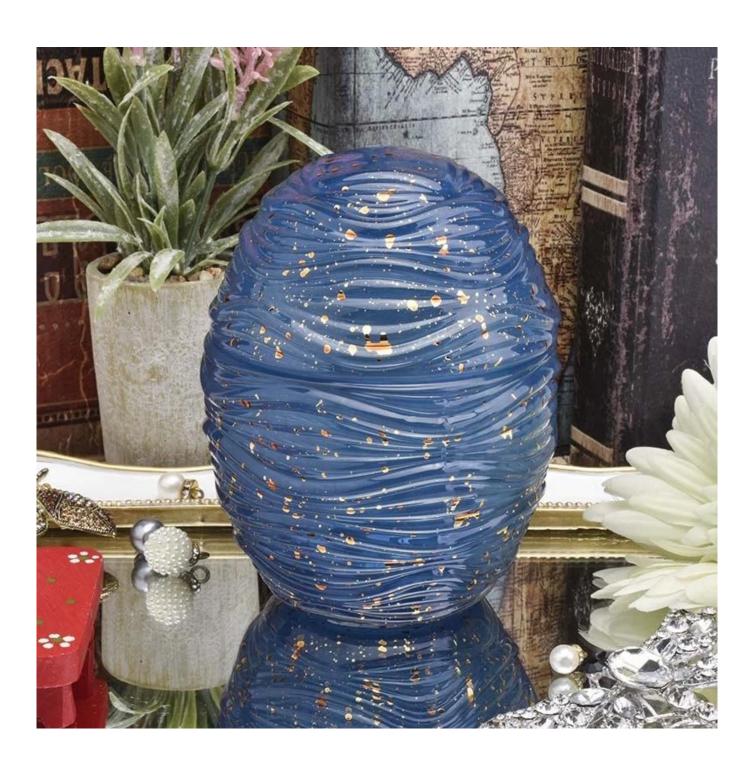

### Specification

Size

Product Name Suppliers egg shape blue unique glass candle holders with cover 10 oz 8 oz

Body:

Top dia:97mm
Bottom dia: 60mm
Height: 80mm
Weight:365g
Capacity: 330ml

Lid:

Top dia:98mm Height: 65mm Weight:210g