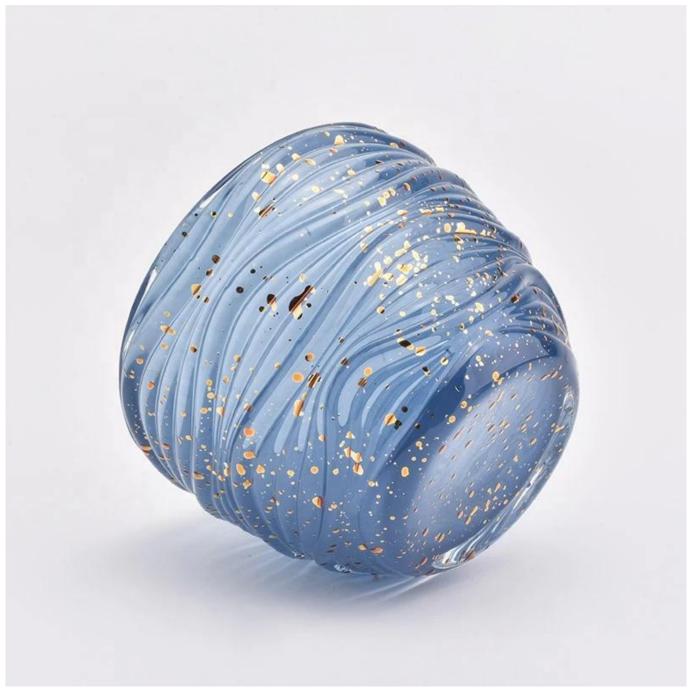

### Specification

Size

Product Name Suppliers egg shape blue unique glass candle holders with cover 10 oz 8 oz

Body:

Top dia:97mm
Bottom dia: 60mm
Height: 80mm
Weight:365g
Capacity: 330ml

Lid:

Top dia:98mm Height: 65mm Weight:210g