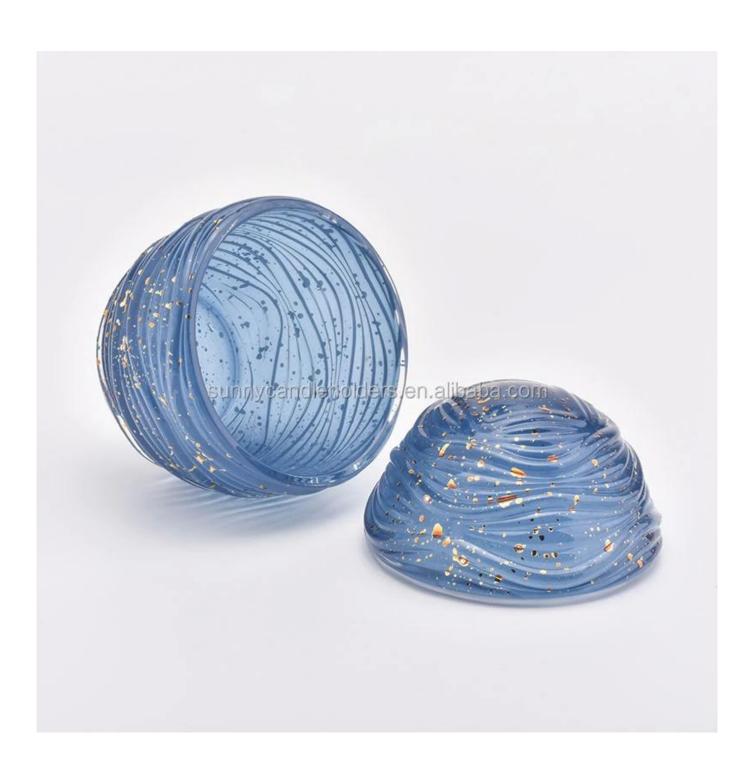

### Specification

Size

Product Name Suppliers egg shape blue unique glass candle holders with cover 10 oz 8 oz

Body:

Top dia:97mm
Bottom dia: 60mm
Height: 80mm
Weight:365g
Capacity: 330ml

Lid:

Top dia:98mm Height: 65mm Weight:210g