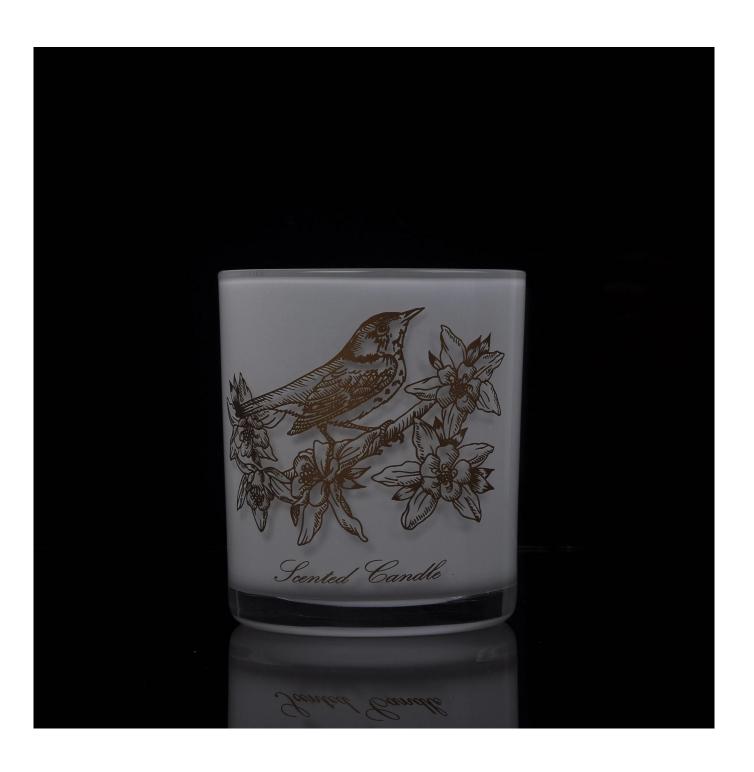

### 80% Fragrance Brands Supplier

Focus on fragrance products over 10 years

Product Description

Specification

Product Name Suppliers cylinder white pattern custom glass candle jars 10oz 14oz

Packing Normal packing, Individual gift box, PVC box, window box, color box, white box, etc