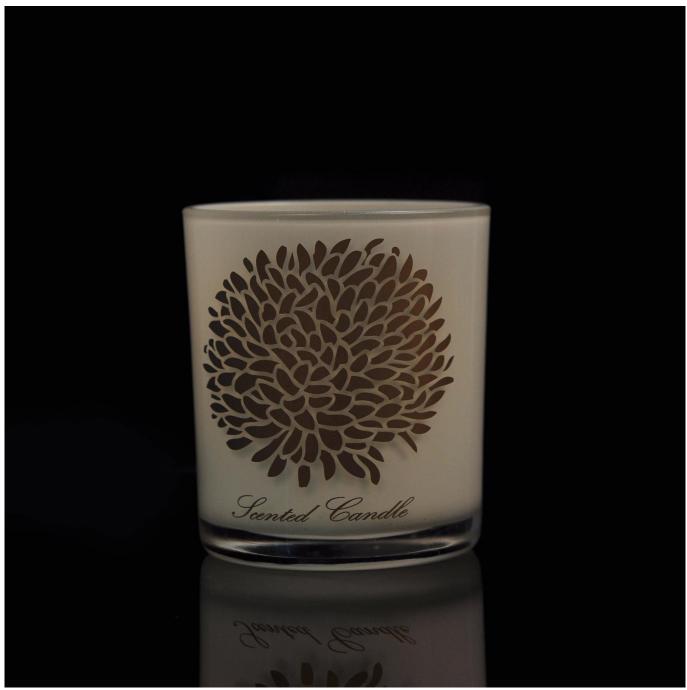

### 80% Fragrance Brands Supplier

Focus on fragrance products over 10 years

Product Description

Specification

Product Name Suppliers cylinder white pattern custom glass candle jars 10oz 14oz

Packing Normal packing, Individual gift box, PVC box, window box, color box, white box, etc