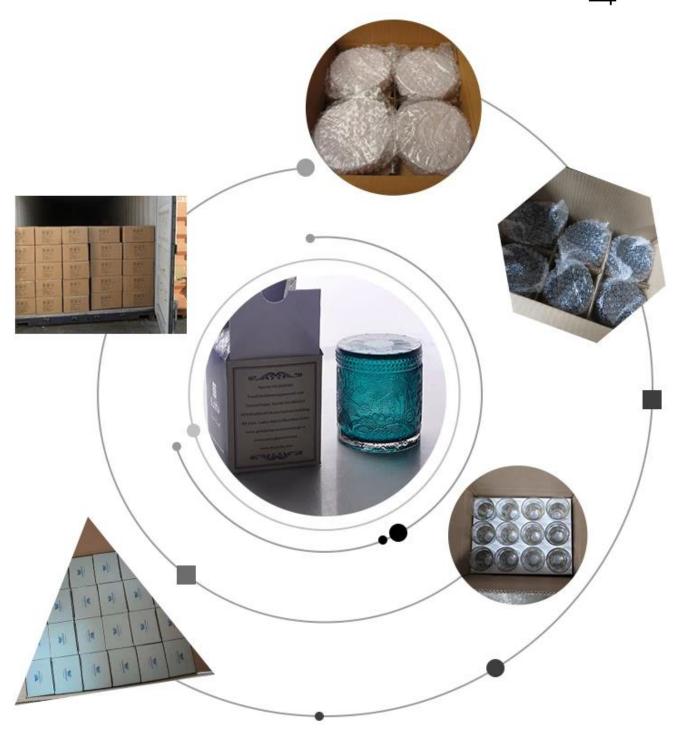

Delivery time Within 35 days after the sample and order confirmed

Shipment By sea,by air,by Express and your shipping agent is acceptable

Packing & Delivery

## **PACKING**

We have Normal packing, PVC box,
Window box, carton box, pallet
Color box, White box, ect.
of course, we can customize Individual
gift box for you.

# TPACKAGING&SHIPPING\_

To better ensure the safety of your goods, professional, environmentally friendly, convenient and efficient packaging services will be provided.

Company Profile