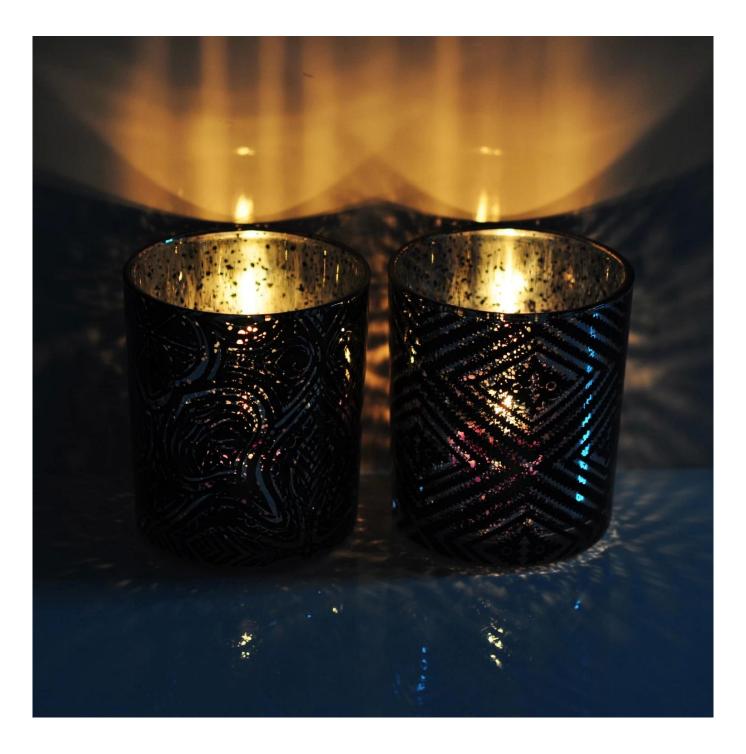

### 80% Fragrance Brands Supplier

Focus on fragrance products over 10 years

**Product Description** 

Specification

Product NameSuppliers cylinder mercury tealight glass candle jars 8oz 10oz 14ozPackingNormal packing, Individual gift box, PVC box, window box, color box, white box, etcDelivery timeWithin 35 days after the sample and order confirmedShipmentBy sea, by air, by Express and your shipping agent is acceptablePacking & Delivery

We have Normal packing,PVC box, Window box,carton box,pallet Color box,White box,ect. of course,we can customize Individual gift box for you.