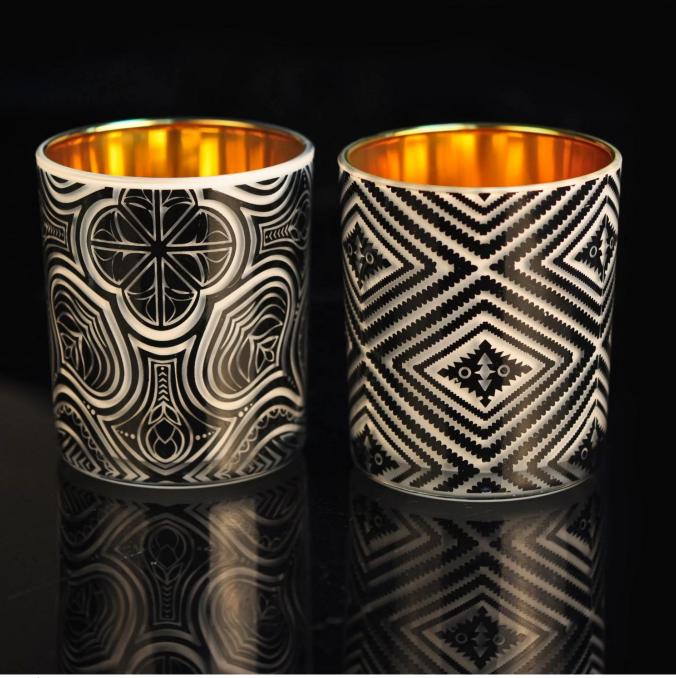

### 80% Fragrance Brands Supplier

Focus on fragrance products over 10 years

**Product Description** 

Specification

Product NameSuppliers cylinder mercury tealight glass candle jars 8oz 10oz 14ozPackingNormal packing, Individual gift box, PVC box, window box, color box, white box, etcDelivery timeWithin 35 days after the sample and order confirmedShipmentBy sea, by air, by Express and your shipping agent is acceptablePacking & Delivery

We have Normal packing,PVC box, Window box,carton box,pallet Color box,White box,ect. of course,we can customize Individual gift box for you.