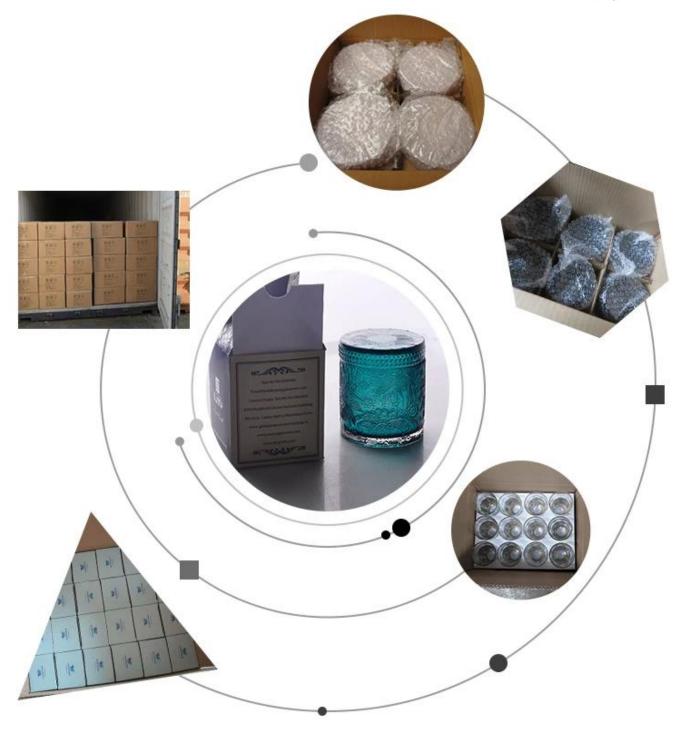

# <sup>†</sup>PACKAGING&SHIPPING<sub>1</sub>

To better ensure the safety of your goods, professional, environmentally friendly, convenient and efficient packaging services will be provided. Company Profile

We have Normal packing,PVC box, Window box,carton box,pallet Color box,White box,ect. of course,we can customize Individual gift box for you.

### 80% Fragrance Brands Supplier

Focus on fragrance products over 10 years

**Product Description** 

Specification

Product NameSuppliers cylinder mercury tealight glass candle jars 8oz 10oz 14ozPackingNormal packing, Individual gift box, PVC box, window box, color box, white box, etcDelivery timeWithin 35 days after the sample and order confirmedShipmentBy sea, by air, by Express and your shipping agent is acceptablePacking & Delivery