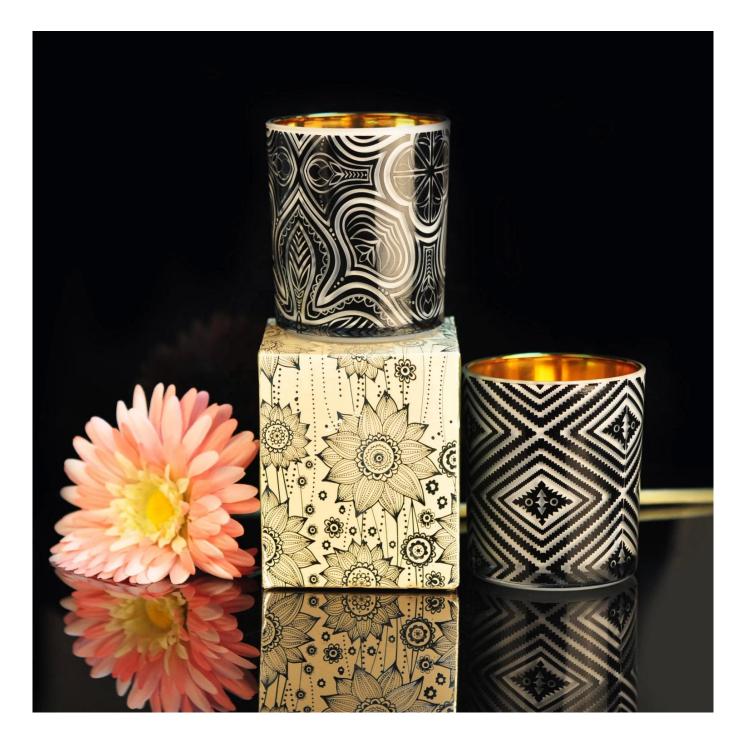

### 80% Fragrance Brands Supplier

Focus on fragrance products over 10 years

**Product Description** 

Specification

Product NameSuppliers cylinder mercury tealight glass candle jars 8oz 10oz 14ozPackingNormal packing, Individual gift box, PVC box, window box, color box, white box, etcDelivery timeWithin 35 days after the sample and order confirmedShipmentBy sea, by air, by Express and your shipping agent is acceptablePacking & Delivery

We have Normal packing,PVC box, Window box,carton box,pallet Color box,White box,ect. of course,we can customize Individual gift box for you.