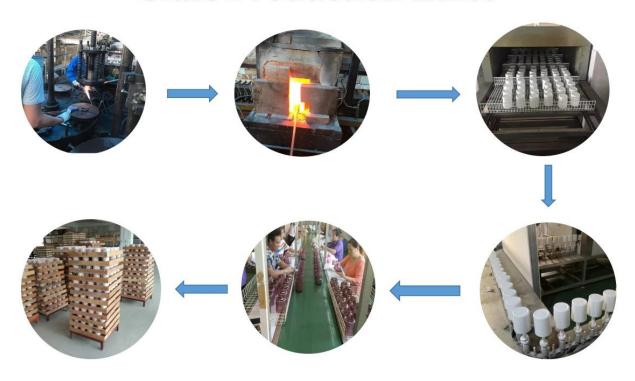

new shape or size of glass |
| Measure(mm)  | Top dia:72mm Bottom dia:55mm Height:75mm Weight:97g Capacity:398ml                           |

| Packing        | Normal packing,Individual gift box, PVC box, window box, color box, white box, etc |
|----------------|------------------------------------------------------------------------------------|
| Delivery time  | Within 35 days after the sample and order confirmed                                |
| Payment term   | 30% deposit by T/T in advance and the balance against the copy of B/L              |
| Shipment       | By sea,by air,by Express and your shipping agent is acceptable                     |
| Usage Occasion | Home decor, Wedding Decoration, Wedding Favors, Decoration enhancement,            |



## **Glass Production Lines**



### **Packaging & Shipping**

We also have **our own professional and international logistic team** for your service.

We are your best choice without any concern.







## Exhibition



# TSAMPLE ROOM





#### **Sunny Story**

Someone ask me, why Sunny Glassware is **the supplier of 80% fragrance brands in the United State**, take a second to listen to my story about <u>candle holders</u> order, you will understand Sunny always stay with you whatever it happens.

Last summer was really a great experience to us, J placed a big order with mass candle holders to Sunny Glassware at August 2018, everyone was so exciting and wanted to make it perfect .



Everything goes very well at the beginning, fast move, perfect communication, all is good. A small accessory became a big bomb which is o