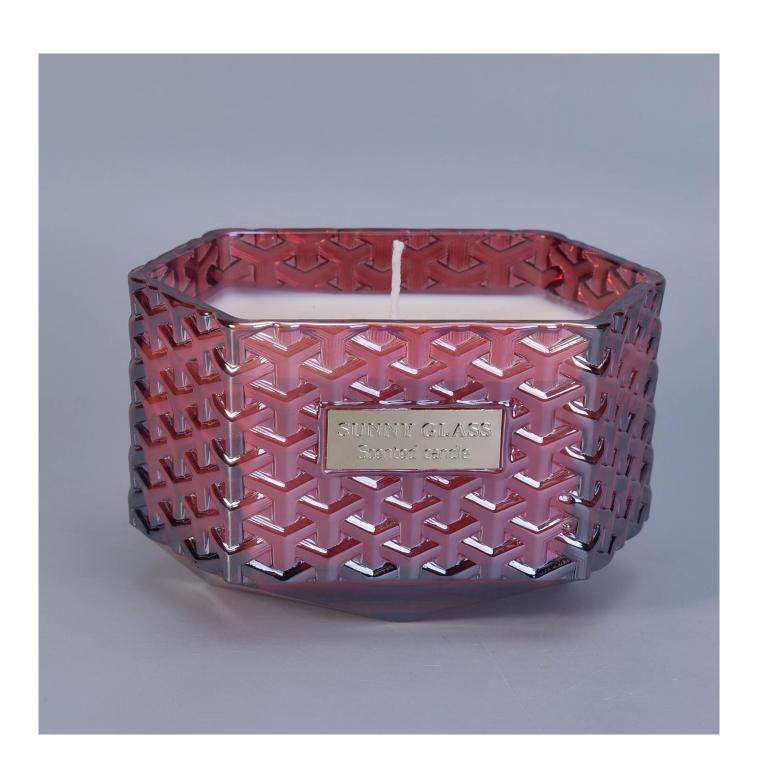

# Suppliers Hexagon scented candle glass holders with wood lid

#### **Product Description**

This **candle holder** is designed by our professional designers team. It is made from deep processing and kept good quality. It is suitable for home, wedding, party decorations and so on.

**Notes:** All the images on this site are copyrighted by Sunny Glassware. Any unauthorized reprinting will be regarded as copyright infringement.

| product name | Suppliers Hexagon scented candle glass holders with wood lid                                 |
|--------------|----------------------------------------------------------------------------------------------|
| Sample time  | 5 days if at exist shaped and size of glass     1. 5 days if need new shape or size of glass |
| Measure(mm)  | Top dia:72mm Bottom dia:55mm Height:75mm Weight:97g Capacity:398ml                           |