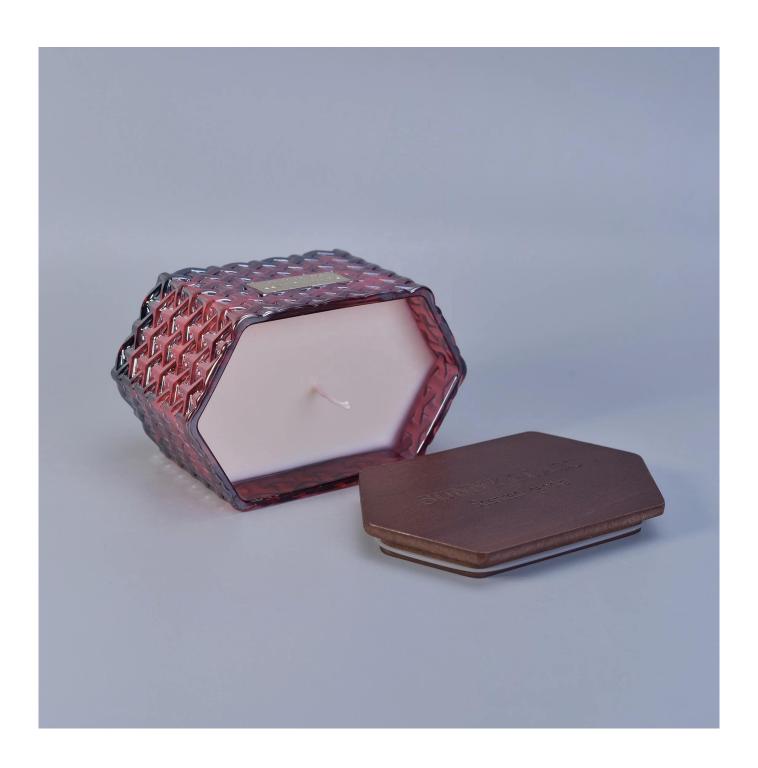

# Suppliers Hexagon scented candle glass holders with wood lid

#### **Product Description**

This **candle holder** is designed by our professional designers team. It is made from deep processing and kept good quality. It is suitable for home, wedding, party decorations and so on.

**Notes:** All the images on this site are copyrighted by Sunny Glassware. Any unauthorized reprinting will be regarded as copyright infringement.

| product name | Suppliers Hexagon scented candle glass holders with wood lid                                 |
|--------------|----------------------------------------------------------------------------------------------|
| Sample time  | 5 days if at exist shaped and size of glass     1. 5 days if need new shape or size of glass |
| Measure(mm)  | Top dia:72mm Bottom dia:55mm Height:75mm Weight:97g Capacity:398ml                           |