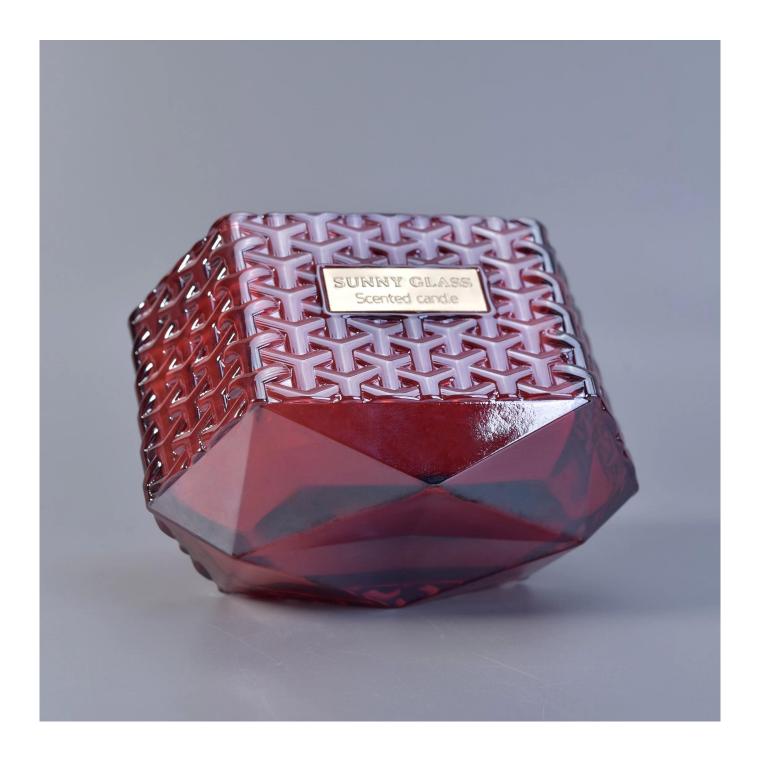

# Suppliers Hexagon scented candle glass holders with wood lid

#### **Product Description**

This **candle holder** is designed by our professional designers team. It is made from deep processing and kept good quality. It is suitable for home, wedding, party decorations and so on.

**Notes:** All the images on this site are copyrighted by Sunny Glassware. Any unauthorized reprinting will be regarded as copyright infringement.

| product name | Suppliers Hexagon scented candle glass holders with wood lid                                 |
|--------------|----------------------------------------------------------------------------------------------|
| Sample time  | 5 days if at exist shaped and size of glass     1. 5 days if need new shape or size of glass |
| Measure(mm)  | Top dia:72mm Bottom dia:55mm Height:75mm Weight:97g Capacity:398ml                           |