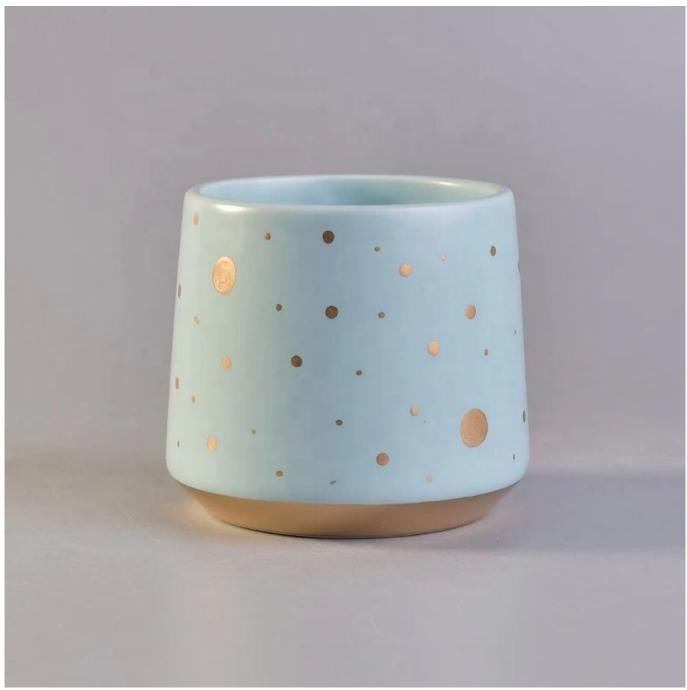

Product Description

The state of the state

Specification

Product name Suppliers China large blue ceramic candle jars with wood lids

Packing Normal packing, Individual gift box, PVC box, window box, color box, white box, etc