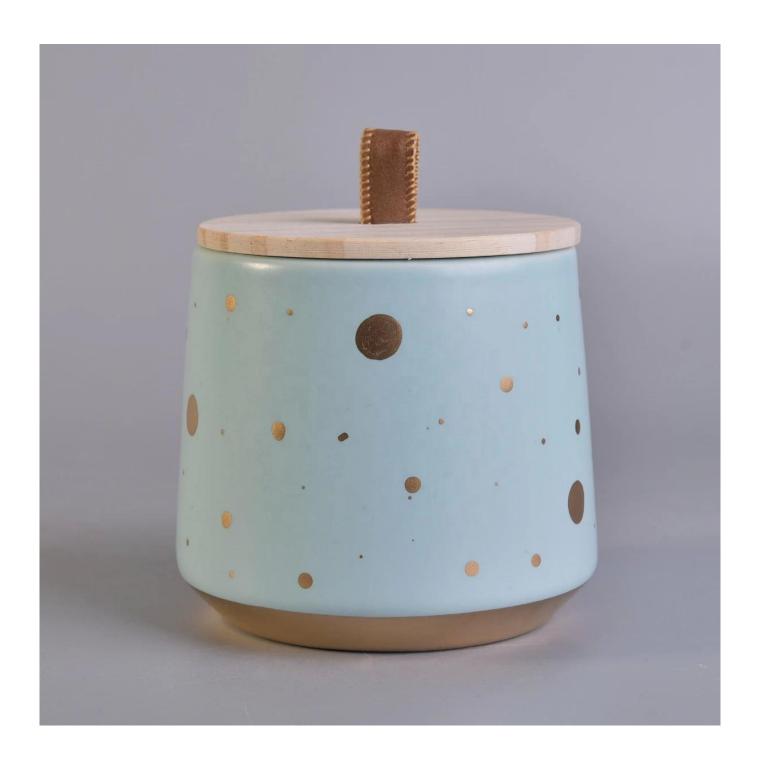

Product Description

The state of the state

Specification

Product name Suppliers China large blue ceramic candle jars with wood lids

Packing Normal packing, Individual gift box, PVC box, window box, color box, white box, etc