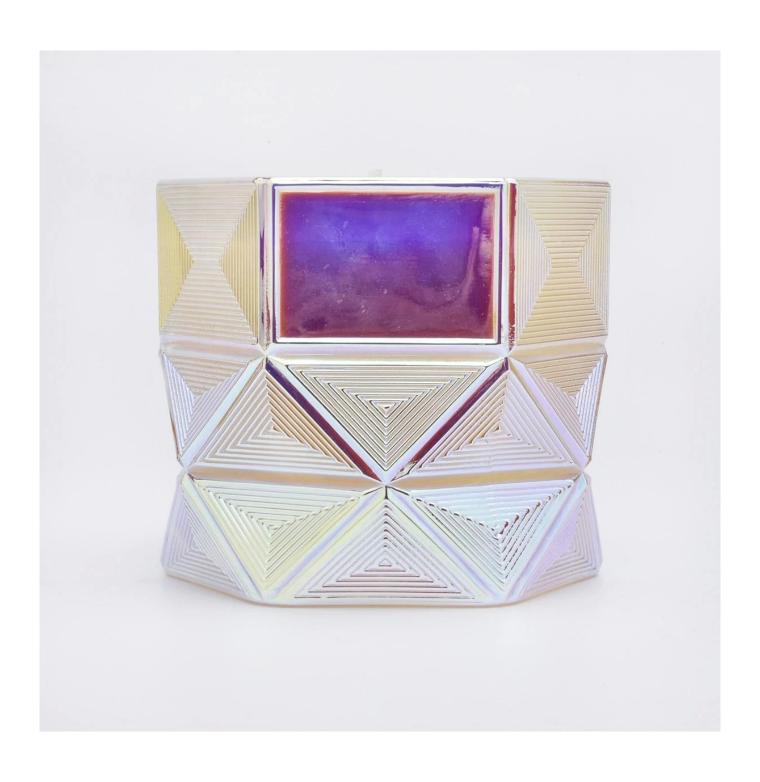

# Supplier luxury Hexagon color tealight Glass candle holders

#### **Product Description**

This **candle holder** is designed by our professional designers team. It is made from deep processing and kept good quality. It is suitable for home, wedding, party decorations and so on.