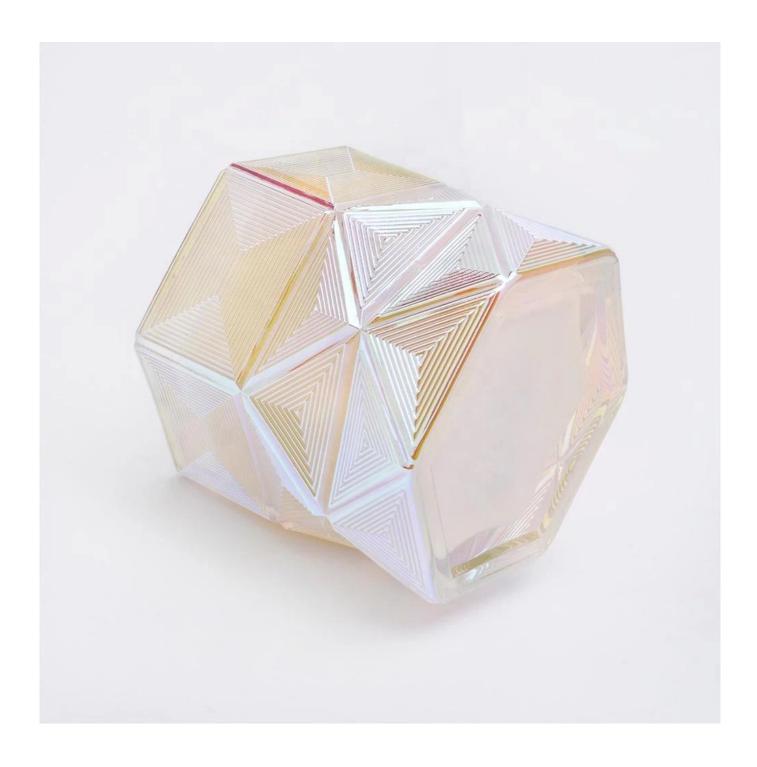

# Supplier luxury Hexagon color tealight Glass candle holders

#### **Product Description**

This **candle holder** is designed by our professional designers team. It is made from deep processing and kept good quality. It is suitable for home, wedding, party decorations and so on.