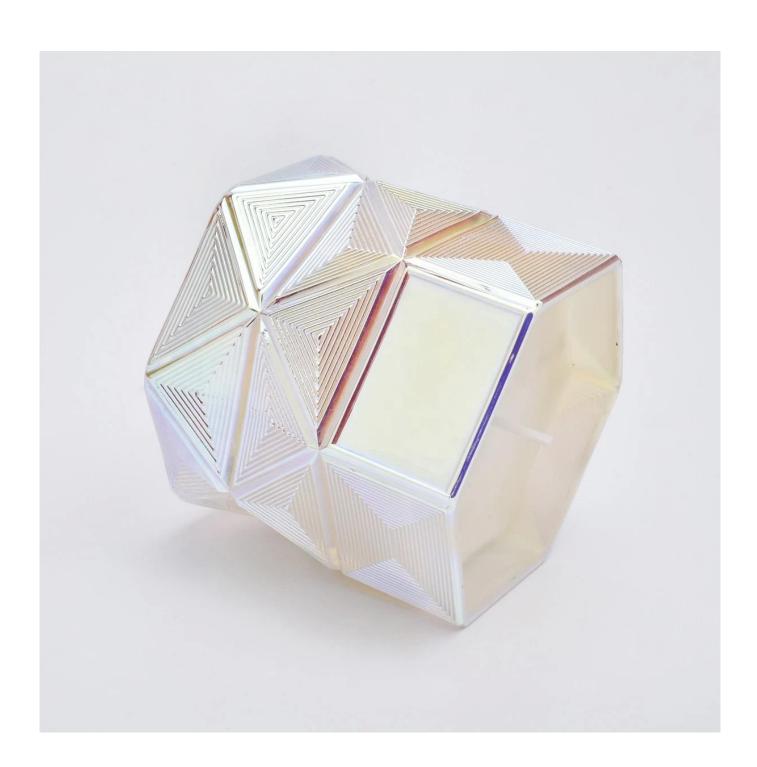

# Supplier luxury Hexagon color tealight Glass candle holders

#### **Product Description**

This **candle holder** is designed by our professional designers team. It is made from deep processing and kept good quality. It is suitable for home, wedding, party decorations and so on.