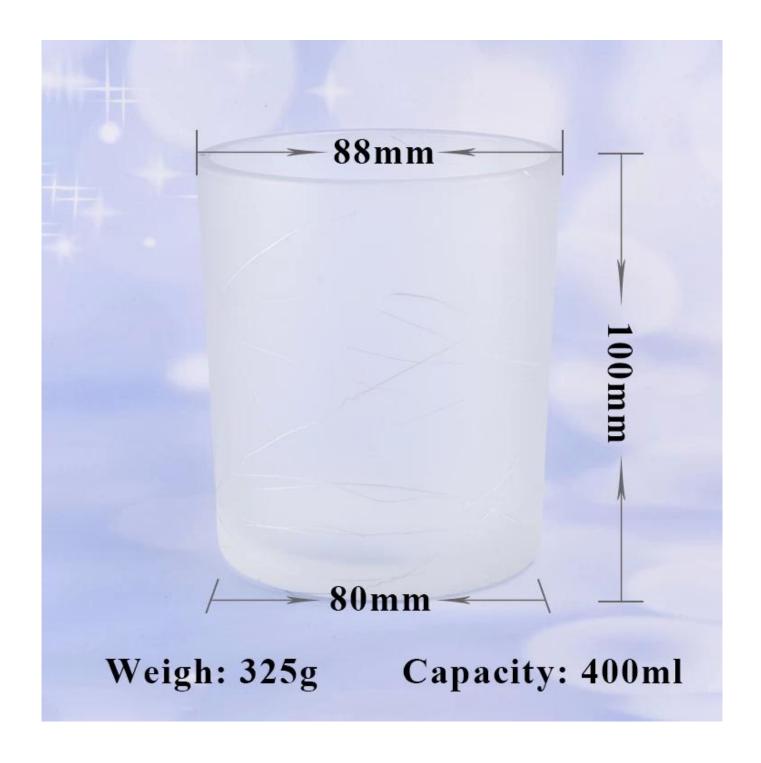

### 80% Fragrance Brands Supplier

Focus on fragrance products over 10 years

**Product Description** 

Specification

Product Name Supplier heat resistant matte empty glass candle holder 6 oz 8 oz

Size custom size