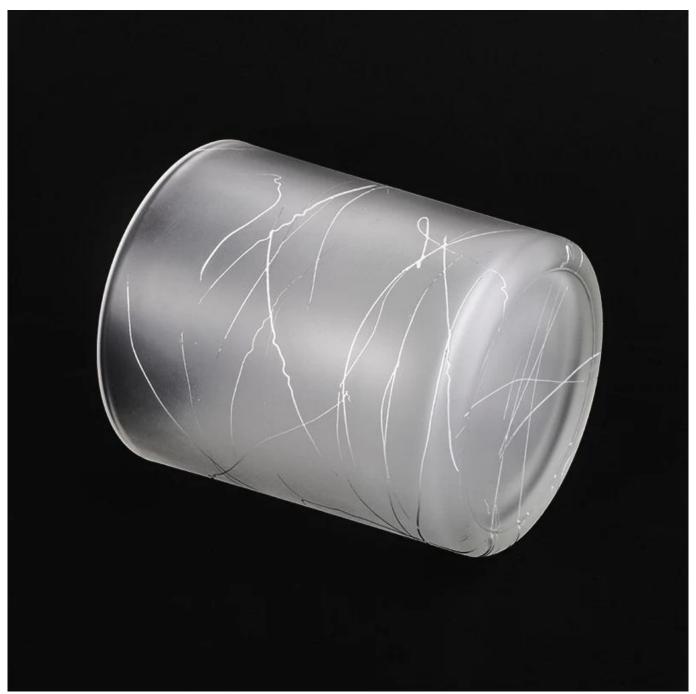

### 80% Fragrance Brands Supplier

Focus on fragrance products over 10 years

**Product Description** 

Specification

Product Name Supplier heat resistant matte empty glass candle holder 6 oz 8 oz

Size custom size