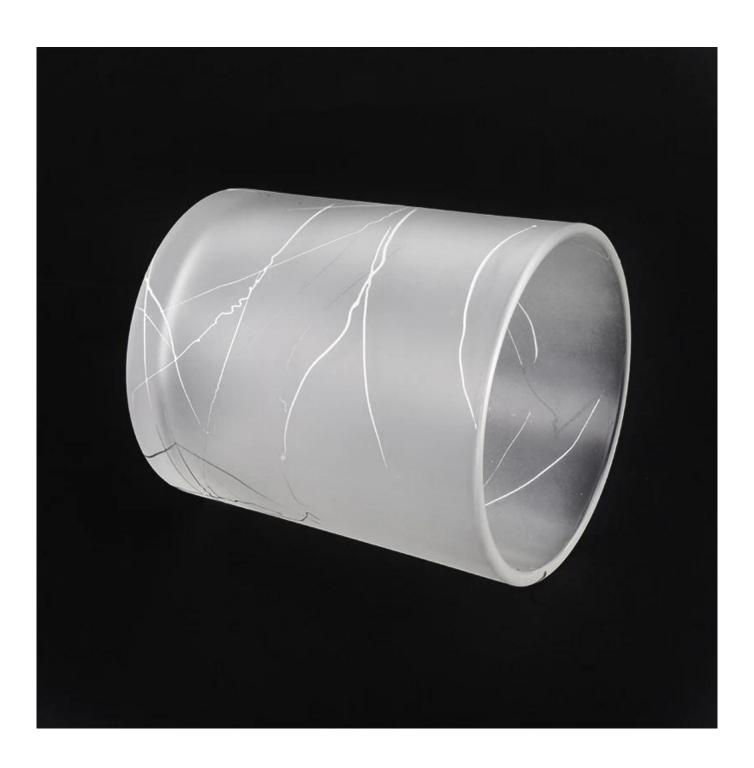

### 80% Fragrance Brands Supplier

Focus on fragrance products over 10 years

**Product Description** 

Specification

Product Name Supplier heat resistant matte empty glass candle holder 6 oz 8 oz

Size custom size