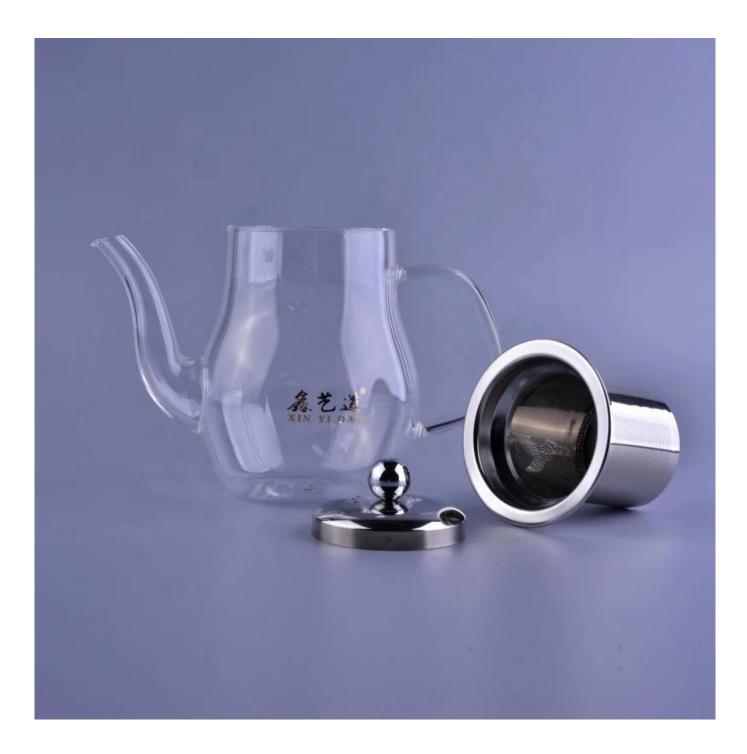

### **Product Description**

This **glass pot** is designed by our professional designers team. It is made from deep processing and come out in very good quality. It is a nice kitchenware for drinking.

All the images on this site are copyrighted by Sunny Glassware. Any unauthorized reprinting will be regarded as copyright infringement.

| Product name   | Supplier glass borosilicate teapot with Stainless Steel Infuser drinkware                    |
|----------------|----------------------------------------------------------------------------------------------|
| Sample time    | 1. 5 days if at exist shaped and size of glass 2. 20 days if need new shape or size of glass |
| Measure(mm)    | Top dia: 8cm<br>Bottom dia:7mm Max dia:10cm<br>Height:13cm<br>Capacity: 700ml<br>Weight:289g |
| Packing        | Normal packing, Individual gift box, PVC box, window box, color box, white box, etc          |
| Delivery time  | Within 45 days after the sample and order confirmed                                          |
| Payment term   | 30% deposit by T/T in advance and the balance against the copy of B/L                        |
| Shipment       | By sea,by air,by Express and your shipping agent is acceptable                               |
| Usage Occasion | Kitchenware                                                                                  |