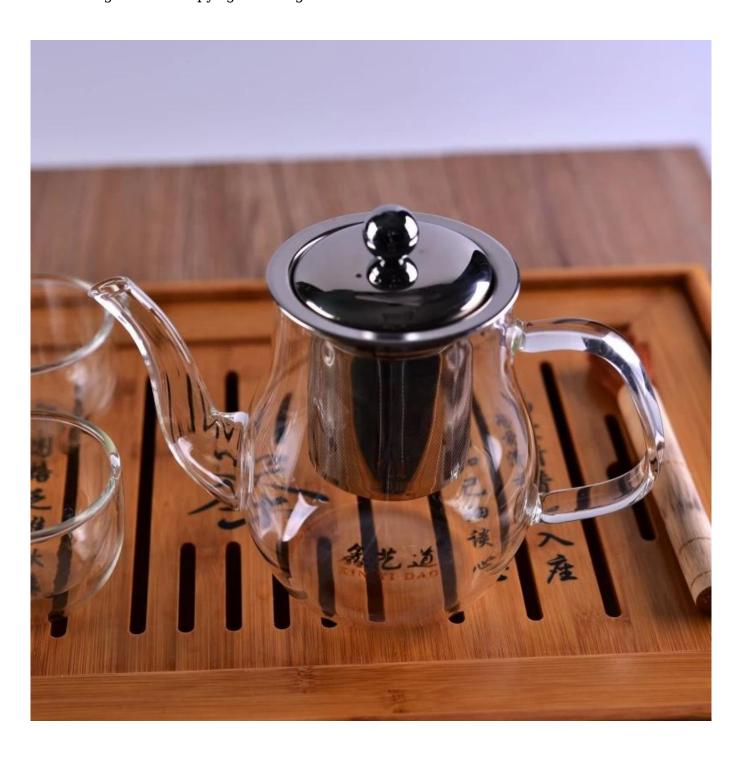

| Supplier glass borosilicate te | eapot with Stair | nless Steel Infu | ıser drinkware |  |
|--------------------------------|------------------|------------------|----------------|--|
|                                |                  |                  |                |  |
|                                |                  |                  |                |  |
|                                |                  |                  |                |  |
|                                |                  |                  |                |  |
|                                |                  |                  |                |  |
|                                |                  |                  |                |  |
|                                |                  |                  |                |  |

### **Product Description**

This **glass pot** is designed by our professional designers team. It is made from deep processing and come out in very good quality. It is a nice kitchenware for drinking.

All the images on this site are copyrighted by Sunny Glassware. Any unauthorized reprinting will be regarded as copyright infringement.

| Product name   | Supplier glass borosilicate teapot with Stainless Steel Infuser drinkware                    |
|----------------|----------------------------------------------------------------------------------------------|
| Sample time    | 1. 5 days if at exist shaped and size of glass 2. 20 days if need new shape or size of glass |
| Measure(mm)    | Top dia: 8cm<br>Bottom dia:7mm Max dia:10cm<br>Height:13cm<br>Capacity: 700ml<br>Weight:289g |
| Packing        | Normal packing, Individual gift box, PVC box, window box, color box, white box, etc          |
| Delivery time  | Within 45 days after the sample and order confirmed                                          |
| Payment term   | 30% deposit by T/T in advance and the balance against the copy of B/L                        |
| Shipment       | By sea,by air,by Express and your shipping agent is acceptable                               |
| Usage Occasion | Kitchenware                                                                                  |