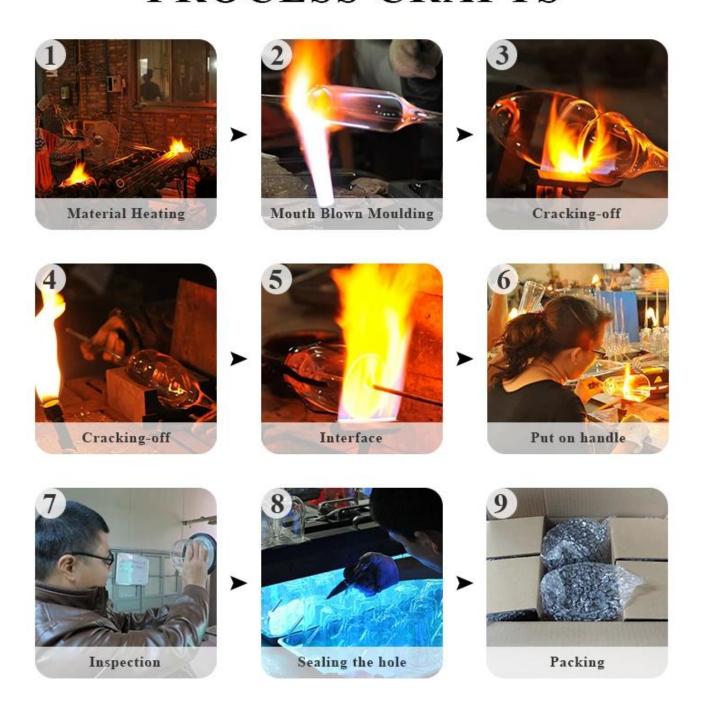

5 days if at exist shaped and size of glass 2. 20 days if need new shape or size of glass |
| Measure(mm)    | Top dia: 8cm<br>Bottom dia:7mm Max dia:10cm<br>Height:13cm<br>Capacity: 700ml<br>Weight:289g |
| Packing        | Normal packing, Individual gift box, PVC box, window box, color box, white box, etc          |
| Delivery time  | Within 45 days after the sample and order confirmed                                          |
| Payment term   | 30% deposit by T/T in advance and the balance against the copy of B/L                        |
| Shipment       | By sea,by air,by Express and your shipping agent is acceptable                               |
| Usage Occasion | Kitchenware                                                                                  |

## **PROCESS CRAFTS**



### **Service Story**

Someone ask me, why Sunny Glassware is **the supplier of 80% fragrance brands in the United State**, take a second to listen to my story about\_glass order, you will understand Sunny always stay with you whatever it happens.

Last summer was really a great experience to us, J placed a big order with mass candle holders to Sunny

Glassware at August 2018, everyone was so exciting and wanted to make it perfect.



Everything goes very well at the beginning, fast move, perfect communication, all is good. A small accessory became a big bomb which is out of our expectation, J wanted us to buy this small accessory in China but he told us this is a very difficult stuff, we digged 7 factories and one of them told us they can produce it. We are happy to know that and we too