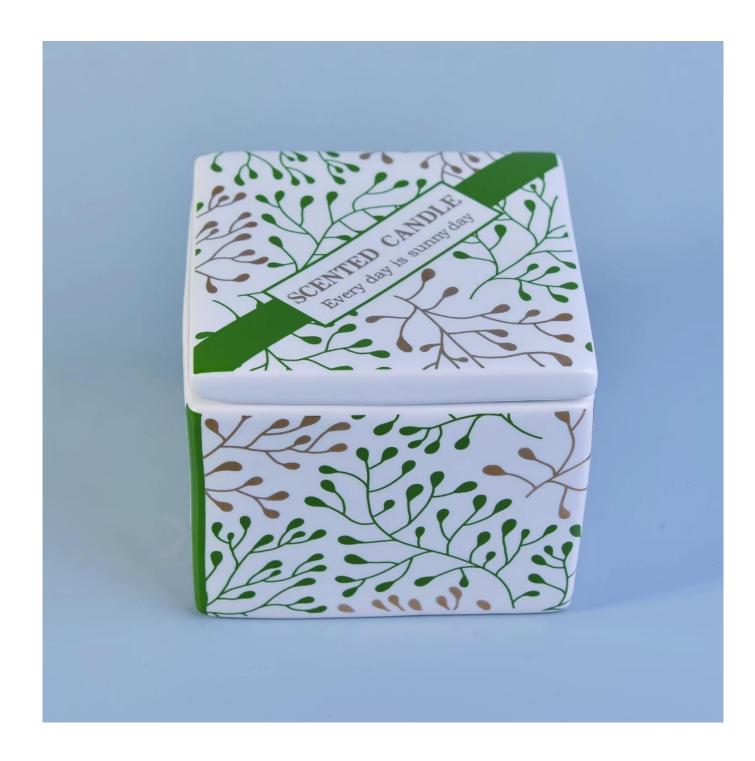

Supplier empty gold printing square candle holder with lids

### Excellent After-service

problem solved within 24 hours

This **candle holder** is designed by our professional designers team. It is made from deep processing and kept good quality. A nice choice for home, wedding, party decorations