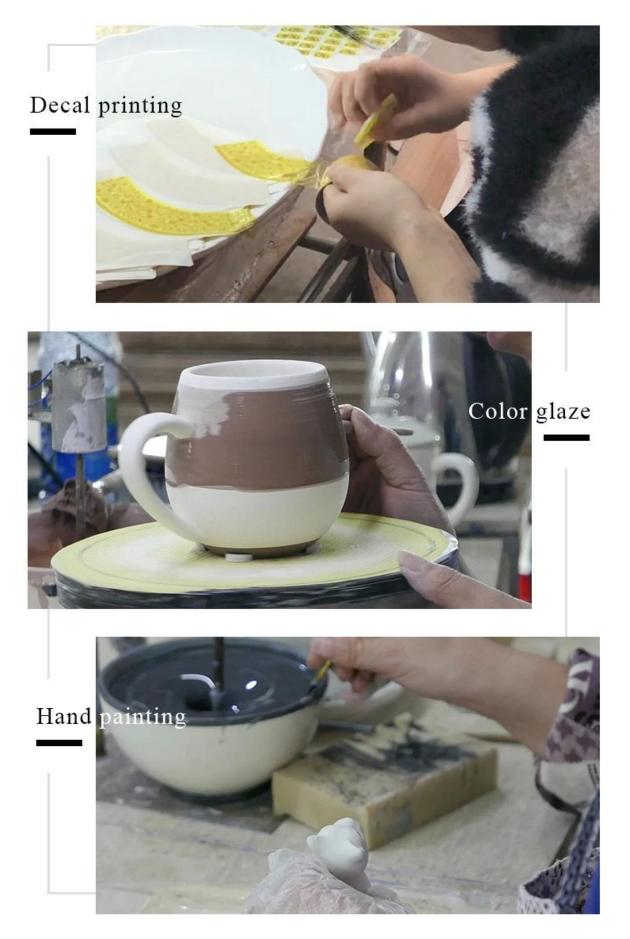

:80mm<br>Bottom dia:75mm<br>Height:82mm<br>Weight:265g<br>Capacity:315ml                        |
| Packing      | Normal packing, Individual gift box, PVC box, window box, color box, white box, etc                    |

| Delivery time  | Within 35 days after the sample and order confirmed                                  |
|----------------|--------------------------------------------------------------------------------------|
| Payment term   | 30% deposit by T/T in advance and the balance against the copy of $\ensuremath{B/L}$ |
| Shipment       | By sea,by air,by Express and your shipping agent is acceptable                       |
| Usage Occasion | Home decor,Wedding Decoration,Wedding Favors,Decoration enhancement,                 |

### **Process Craft**

### **DEEP PROCESSING**



#### Service Story

Someone ask me, why Sunny Glassware is **the supplier of 80% fragrance brands in the United State**, take a second to listen to my story about<u>candle holders</u> order, you will understand Sunny always stay with you whatever it happens.

Last summer was really a great experience to us, J placed a big order with mass candle holders to Sunny Glassware at August 2018, everyone was so exciting and wanted to make it perfect .



Everything goes very well at the beginning, fast move, perfect communication, all is good. A small accessory became a big bomb which is out of our expectation, J wanted us to buy this small accessory in China but he told us this is a very difficult stuff, we digged 7 factories and one of them told us they can produce it. We are happy to know that