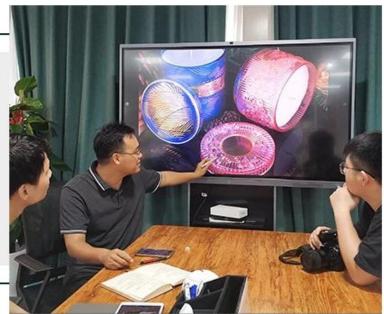

Supplier empty gold printing square candle holder with lids



### Achieve Customers' Ideas

get your ideas becoming creative fragrance products and

### sell them very well

### Award-winning Design Team

won the trust of many upscale brands





### Excellent After-service

problem solved within 24 hours

This **candle holder** is designed by our professional designers team. It is made from deep processing and kept good quality. A nice choice for home, wedding, party decorations







| Product name | Supplier empty gold printing square candle holder with lids                                            |
|--------------|--------------------------------------------------------------------------------------------------------|
| Sample time  | <ol> <li>5-7 days if at exist shaped and size</li> <li>15-20 days if need new shape or size</li> </ol> |
| Measure(mm)  | Top dia:80mm<br>Bottom dia:75mm<br>Height:82mm<br>Weight:265g<br>Capacity:315ml                        |
| Packing      | Normal packing, Individual gift box, PVC box,