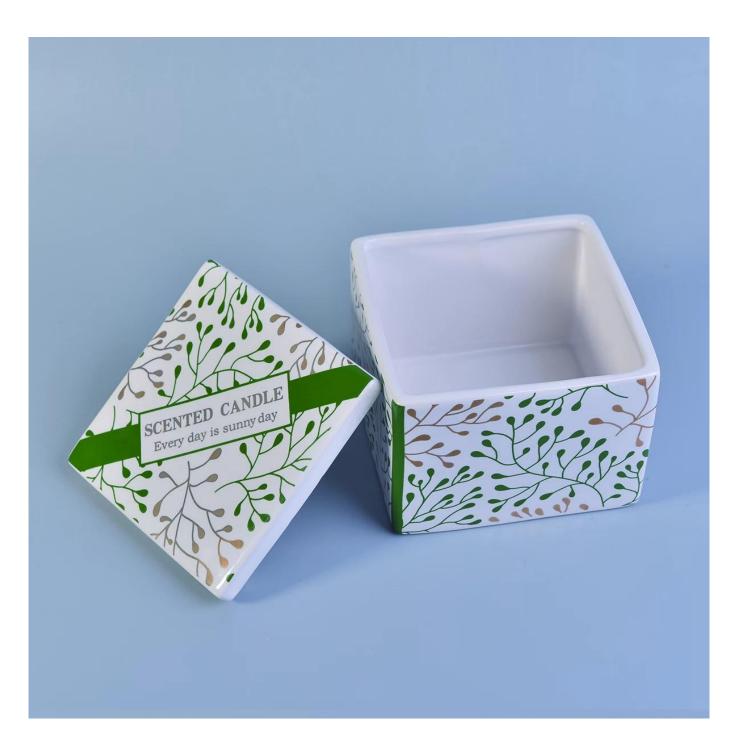

Supplier empty gold printing square candle holder with lids

### Excellent After-service

problem solved within 24 hours

This **candle holder** is designed by our professional designers team. It is made from deep processing and kept good quality. A nice choice for home, wedding, party decorations

| Product name | Supplier empty gold printing square candle holder with lids                                            |
|--------------|--------------------------------------------------------------------------------------------------------|
| Sample time  | <ol> <li>5-7 days if at exist shaped and size</li> <li>15-20 days if need new shape or size</li> </ol> |
| Measure(mm)  | Top dia:80mm<br>Bottom dia:75mm<br>Height:82mm<br>Weight:265g<br>Capacity:315ml                        |
| Packing      | Normal packing, Individual gift box, PVC box, window box, color box, white box, etc                    |