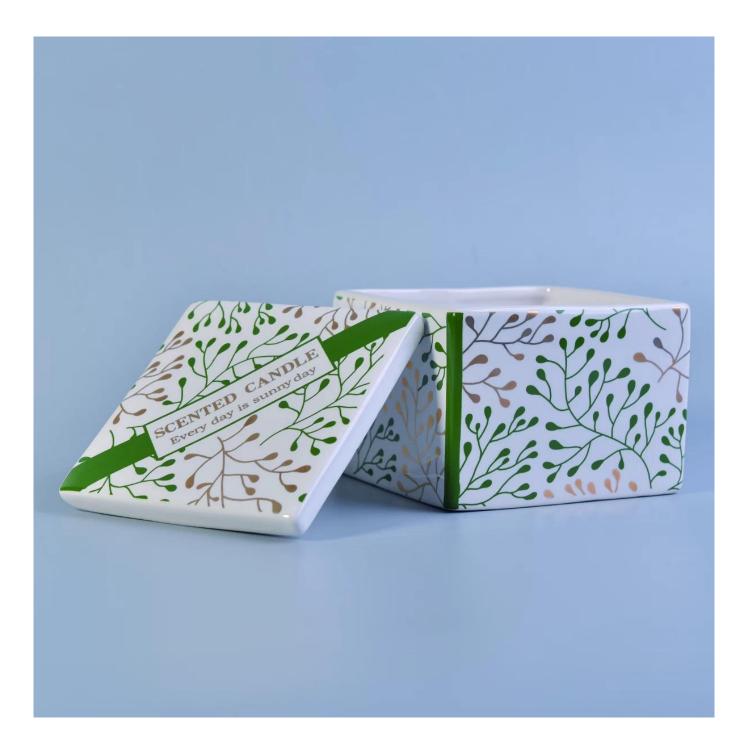

Supplier empty gold printing square candle holder with lids

### Excellent After-service

problem solved within 24 hours

This **candle holder** is designed by our professional designers team. It is made from deep processing and kept good quality. A nice choice for home, wedding, party decorations