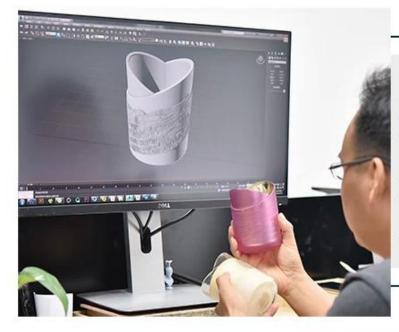

Supplier empty gold printing square candle holder with lids



### Achieve Customers' Ideas

get your ideas becoming creative fragrance products and

### sell them very well

### Award-winning Design Team

won the trust of many upscale brands





### Excellent After-service

problem solved within 24 hours

This **candle holder** is designed by our professional designers team. It is made from deep processing and kept good quality. A nice choice for home, wedding, party decorations







| Product name | Supplier empty gold printing square candle holder with lids                                            |
|--------------|--------------------------------------------------------------------------------------------------------|
| Sample time  | <ol> <li>5-7 days if at exist shaped and size</li> <li>15-20 days if need new shape or size</li> </ol> |
|