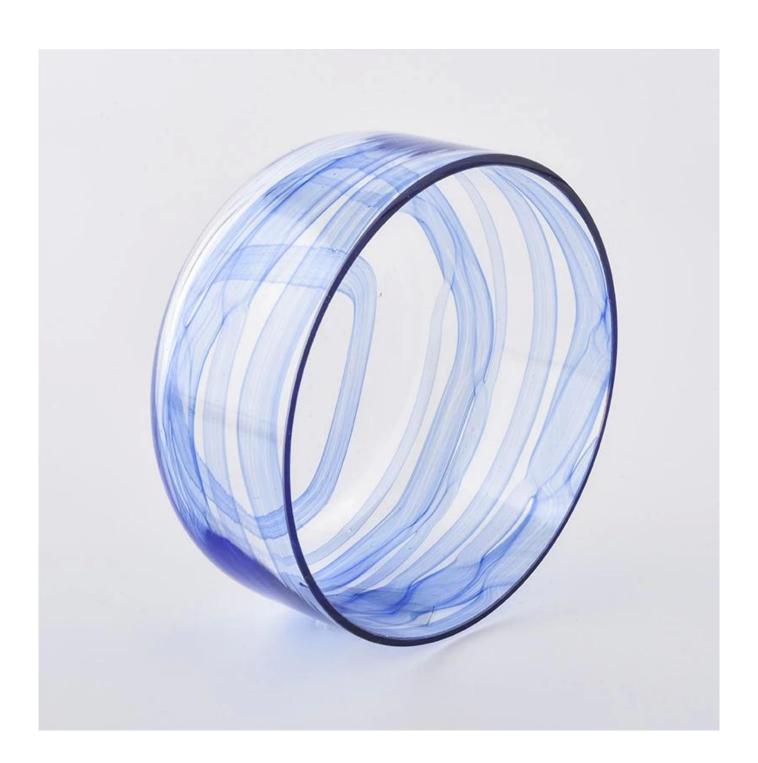

### Specification

Product Name Supplier China clear empty 3 wick scented glass large candle jars

Size Top dia: 130mm Bottom dia: 130mm Height: 62mm Weight: 265g Capacity: 610ml

Delivery time Within 35 days after the sample and order confirmed