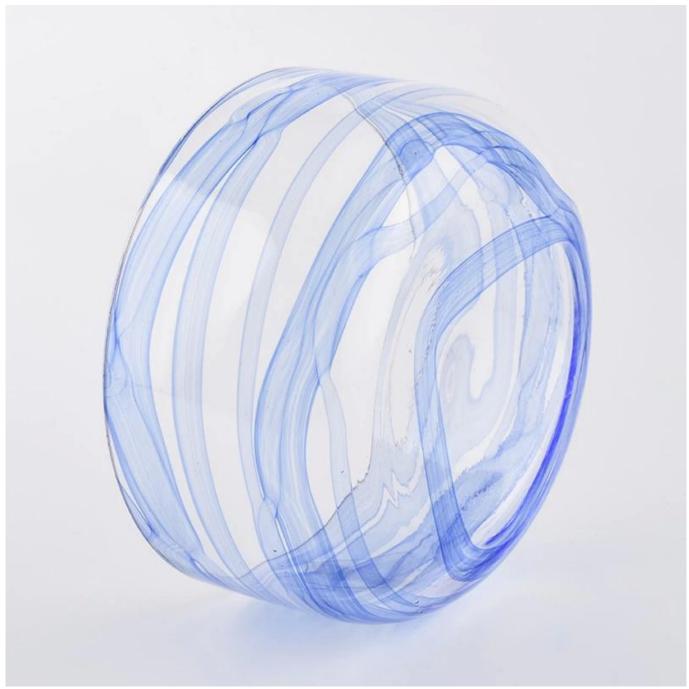

### Specification

Product Name Supplier China clear empty 3 wick scented glass large candle jars

Size Top dia: 130mm Bottom dia: 130mm Height: 62mm Weight: 265g Capacity: 610ml

Delivery time Within 35 days after the sample and order confirmed