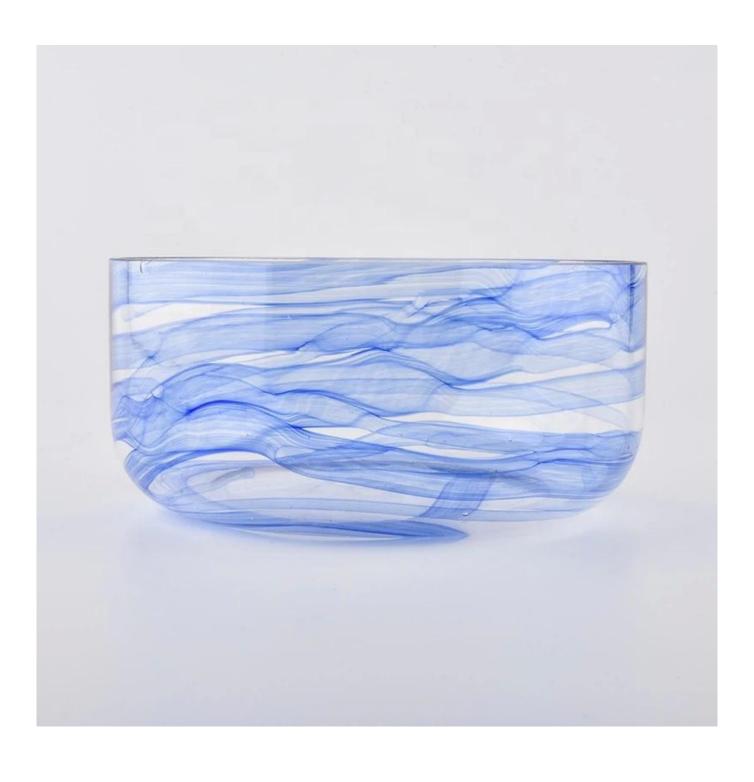

### Specification

Product Name Supplier China clear empty 3 wick scented glass large candle jars

Size Top dia: 130mm Bottom dia: 130mm Height: 62mm Weight: 265g Capacity: 610ml

Delivery time Within 35 days after the sample and order confirmed