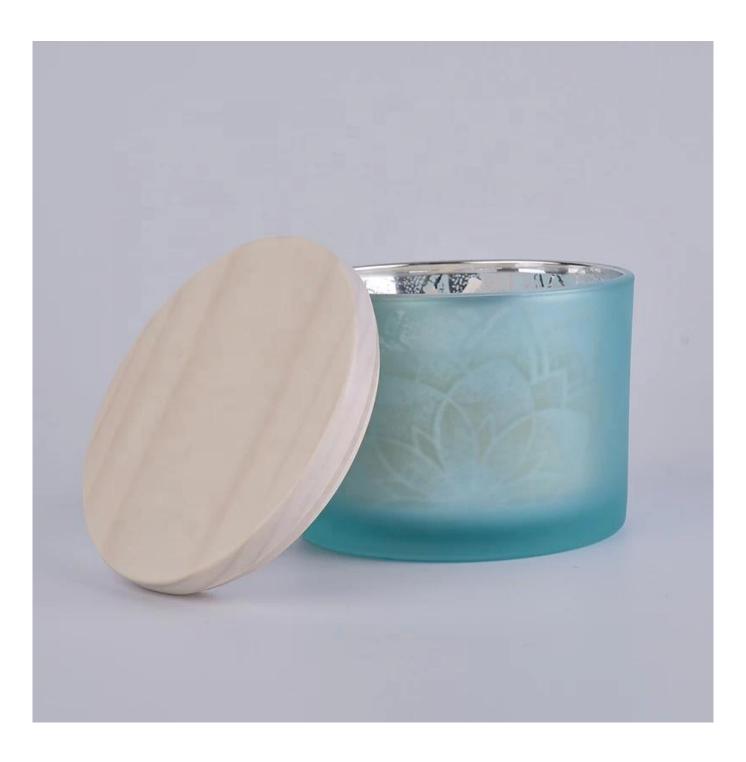

# Sunny tealight frosted blue candle glass jar with lid

**Product Description** 

The **Frosted glass candle holders** are designed by our professional designers team. It is made from deep processing and kept good quality. It is suitable for home, wedding, party decorations and so on.

| product name   | Sunny tealight frosted blue candle glass jar with lid                                                               |
|----------------|---------------------------------------------------------------------------------------------------------------------|
| Sample time    | <ol> <li>5 days if at exist shaped and size of glass</li> <li>15 days if need new shape or size of glass</li> </ol> |
| Packing        | Normal packing,Individual gift box, PVC box, window box, color box, white box, etc                                  |
| Delivery time  | Within 35 days after the sample and order confirmed                                                                 |
| Payment term   | 30% deposit by T/T in advance and the balance against the copy of B/L                                               |
| Shipment       | By sea,by air,by Express and your shipping agent is acceptable                                                      |
| Usage Occasion | Home decor,Wedding Decoration,Wedding Favors,Decoration enhancement,                                                |