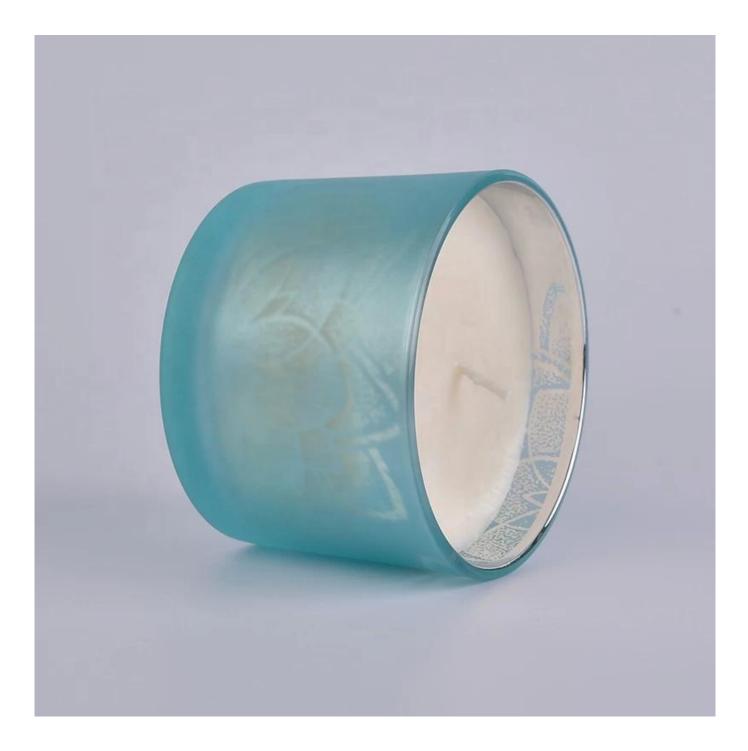

# Sunny tealight frosted blue candle glass jar with lid

**Product Description** 

The **Frosted glass candle holders** are designed by our professional designers team. It is made from deep processing and kept good quality. It is suitable for home, wedding, party decorations and so on.

| product name   | Sunny tealight frosted blue candle glass jar with lid                                                               |
|----------------|---------------------------------------------------------------------------------------------------------------------|
| Sample time    | <ol> <li>5 days if at exist shaped and size of glass</li> <li>15 days if need new shape or size of glass</li> </ol> |
| Packing        | Normal packing,Individual gift box, PVC box, window box, color box, white box, etc                                  |
| Delivery time  | Within 35 days after the sample and order confirmed                                                                 |
| Payment term   | 30% deposit by T/T in advance and the balance against the copy of B/L                                               |
| Shipment       | By sea,by air,by Express and your shipping agent is acceptable                                                      |
| Usage Occasion | Home decor,Wedding Decoration,Wedding Favors,Decoration enhancement,                                                |