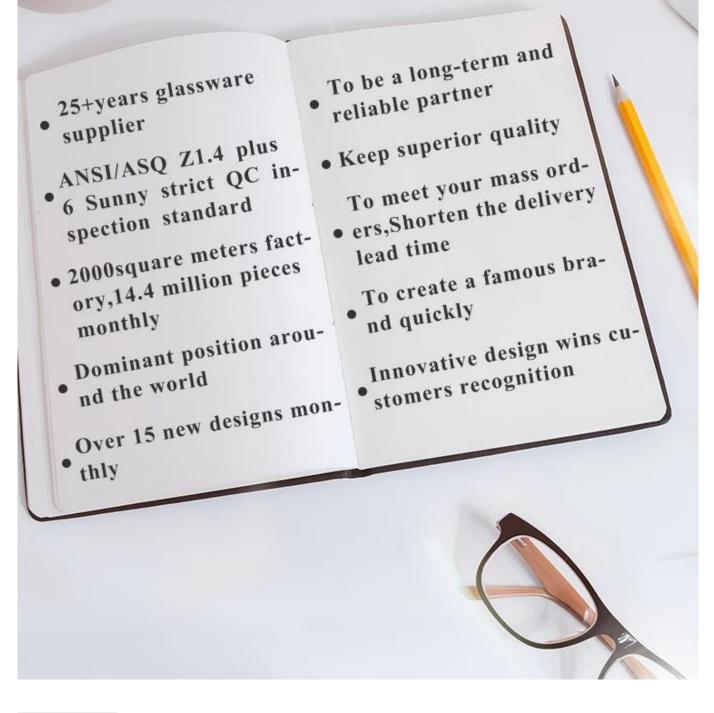

d and size of glass</li> <li>15 days if need new shape or size of glass</li> </ol> |
| Packing        | Normal packing,Individual gift box, PVC box, window box, color box, white box, etc                                  |
| Delivery time  | Within 35 days after the sample and order confirmed                                                                 |
| Payment term   | 30% deposit by T/T in advance and the balance against the copy of B/L                                               |
| Shipment       | By sea,by air,by Express and your shipping agent is acceptable                                                      |
| Usage Occasion | Home decor,Wedding Decoration,Wedding Favors,Decoration enhancement,                                                |

# **Advantages & Benefits**



**Process Craft** 

# **Glass Production Lines**



### Packaging & Shipping

We also have **our own professional and international logistic team** for your service.

We are your best choice without any concern.





## Factory



## Exhibition



# <sup>†</sup>SAMPLE ROOM<sub>↓</sub>











Certifications



#### **Sunny Story**

Someone ask me, why Sunny Glassware is **the supplier of 80% fragrance brands in the United State**, take a second to listen to my story about <u>candle holders</u> order, you will understand Sunny always stay with you whatever it happens.

Last summer was really a great experience to us, J placed a big order with mass candle holders to Sunny Glassware at August 2018, everyone was so exciting and wanted to make it perfect .



Everything goes very well at t