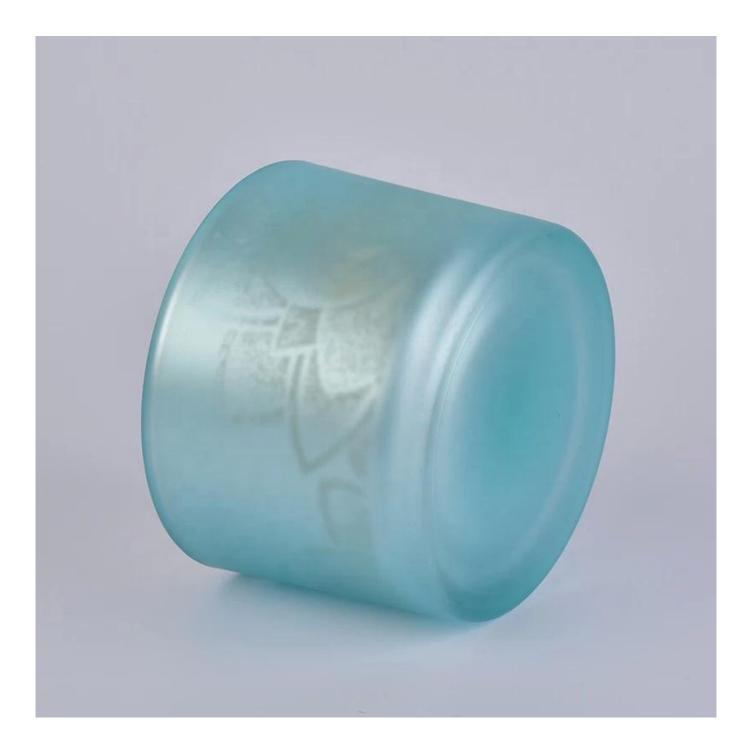

# Sunny tealight frosted blue candle glass jar with lid

**Product Description** 

The **Frosted glass candle holders** are designed by our professional designers team. It is made from deep processing and kept good quality. It is suitable for home, wedding, party decorations and so on.

| product name   | Sunny tealight frosted blue candle glass jar with lid                                                               |
|----------------|---------------------------------------------------------------------------------------------------------------------|
| Sample time    | <ol> <li>5 days if at exist shaped and size of glass</li> <li>15 days if need new shape or size of glass</li> </ol> |
| Packing        | Normal packing,Individual gift box, PVC box, window box, color box, white box, etc                                  |
| Delivery time  | Within 35 days after the sample and order confirmed                                                                 |
| Payment term   | 30% deposit by T/T in advance and the balance against the copy of B/L                                               |
| Shipment       | By sea,by air,by Express and your shipping agent is acceptable                                                      |
| Usage Occasion | Home decor,Wedding Decoration,Wedding Favors,Decoration enhancement,                                                |