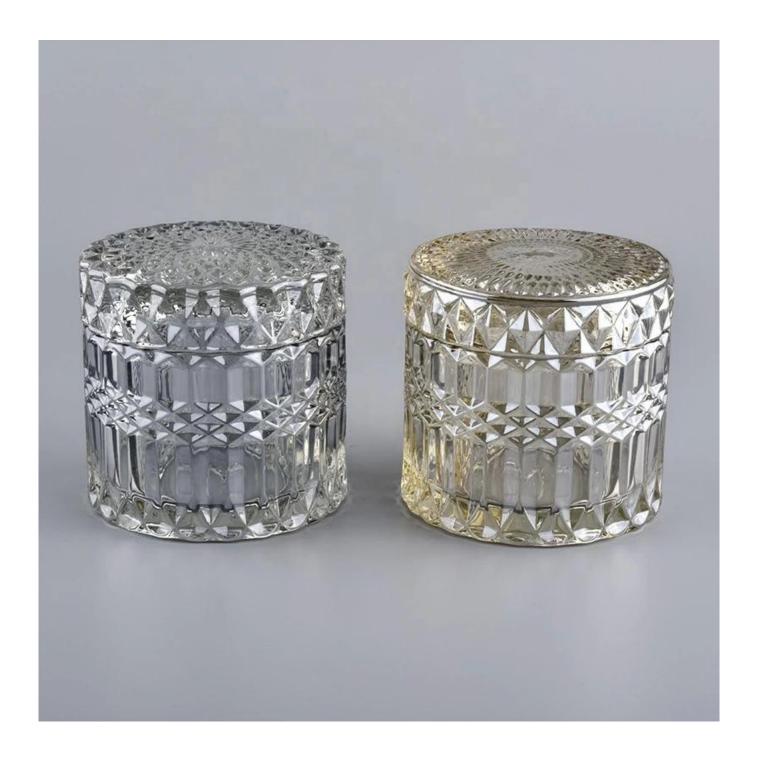

# Sunny suppliers custom crystal glass candle holders with lid 10oz 12oz

#### **Product Description**

This **candle holder** is designed by our professional designers team. It is made from deep processing and kept good quality. It is suitable for home, wedding, party decorations and so on.