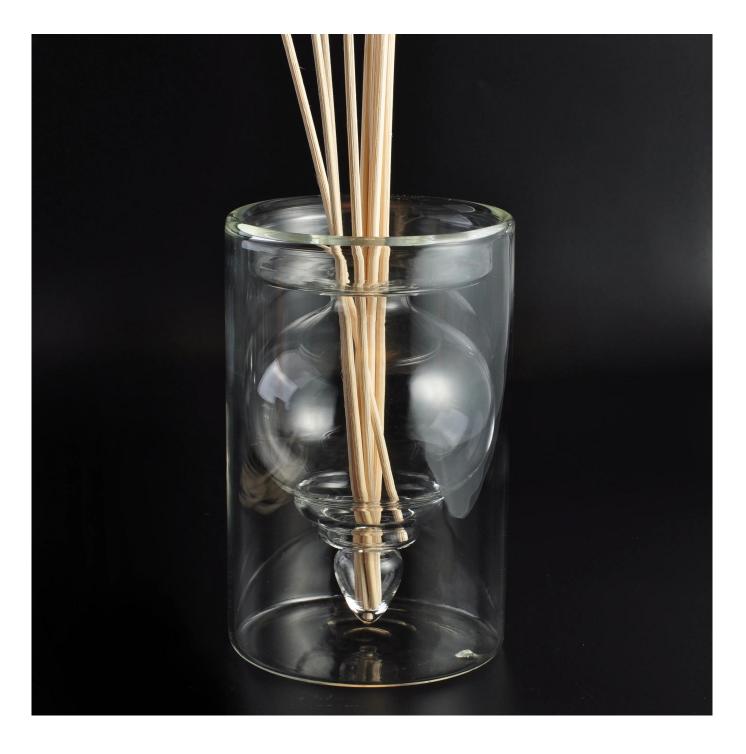

Sunny scented cylinder Glass Aroma Bottle Reed oil Diffuser bottles

#### **Product Description**

This **diffuser bottle** is made of sodalime with high quality. Except for this typical shape in blank clear finish, customized shape and customized finish on bottle are acceptable. Small quantity order is also welcome if we have stock.

All the pictures on this site are copyrighted by Sunny Glassware. Any unauthorized copy will be regarded as copyright infringement.

| Product Name   | Sunny scented cylinder Glass Aroma Bottle Reed oil Diffuser bottles                                                 |
|----------------|---------------------------------------------------------------------------------------------------------------------|
| Sample time    | <ol> <li>5 days if at exist shaped and size of glass</li> <li>15 days if need new shape or size of glass</li> </ol> |
| Measure(mm)    | Top dia:90mm<br>Bottom dia:90mm<br>Height:140mm<br>Weight:304g<br>Capacity:218ml                                    |
| Packing        | Normal packing,Individual gift box, PVC box, window box, color box, white box, etc                                  |
| Delivery time  | Within 35 days after the sample and order confirmed                                                                 |
| Payment term   | 30% deposit by T/T in advance and the balance against the copy of B/L                                               |
| Shipment       | By sea,by air,by Express and your shipping agent is acceptable                                                      |
| Usage Occasion | Home decor,Wedding Decoration,Wedding Favors,Decoration enhancement,                                                |