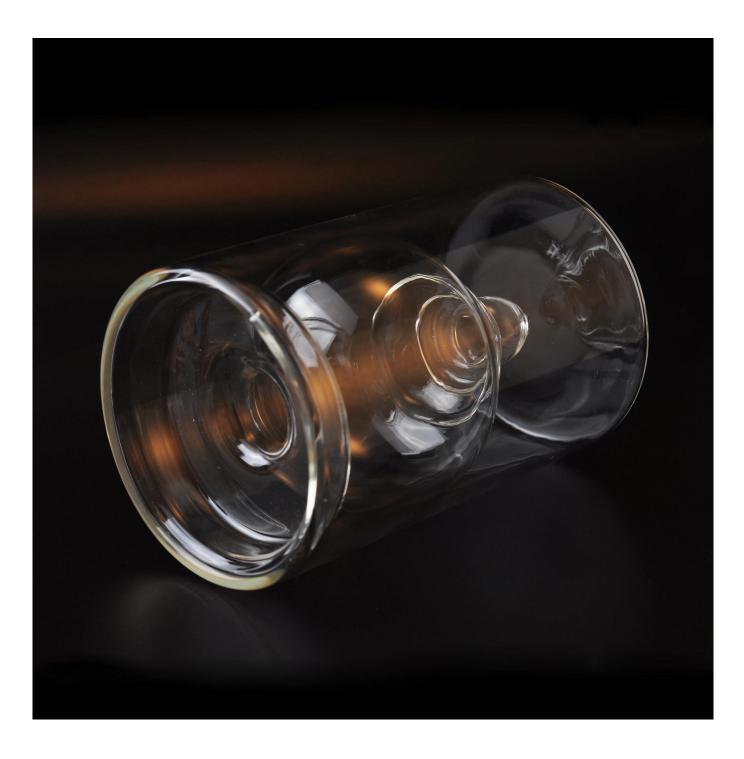

Sunny scented cylinder Glass Aroma Bottle Reed oil Diffuser bottles

#### **Product Description**

This **diffuser bottle** is made of sodalime with high quality. Except for this typical shape in blank clear finish, customized shape and customized finish on bottle are acceptable. Small quantity order is also welcome if we have stock.

All the pictures on this site are copyrighted by Sunny Glassware. Any unauthorized copy will be regarded as copyright infringement.

| Product Name   | Sunny scented cylinder Glass Aroma Bottle Reed oil Diffuser bottles                                                 |
|----------------|---------------------------------------------------------------------------------------------------------------------|
| Sample time    | <ol> <li>5 days if at exist shaped and size of glass</li> <li>15 days if need new shape or size of glass</li> </ol> |
| Measure(mm)    | Top dia:90mm<br>Bottom dia:90mm<br>Height:140mm<br>Weight:304g<br>Capacity:218ml                                    |
| Packing        | Normal packing,Individual gift box, PVC box, window box, color box, white box, etc                                  |
| Delivery time  | Within 35 days after the sample and order confirmed                                                                 |
| Payment term   | 30% deposit by T/T in advance and the balance against the copy of B/L                                               |
| Shipment       | By sea,by air,by Express and your shipping agent is acceptable                                                      |
| Usage Occasion | Home decor,Wedding Decoration,Wedding Favors,Decoration enhancement,                                                |