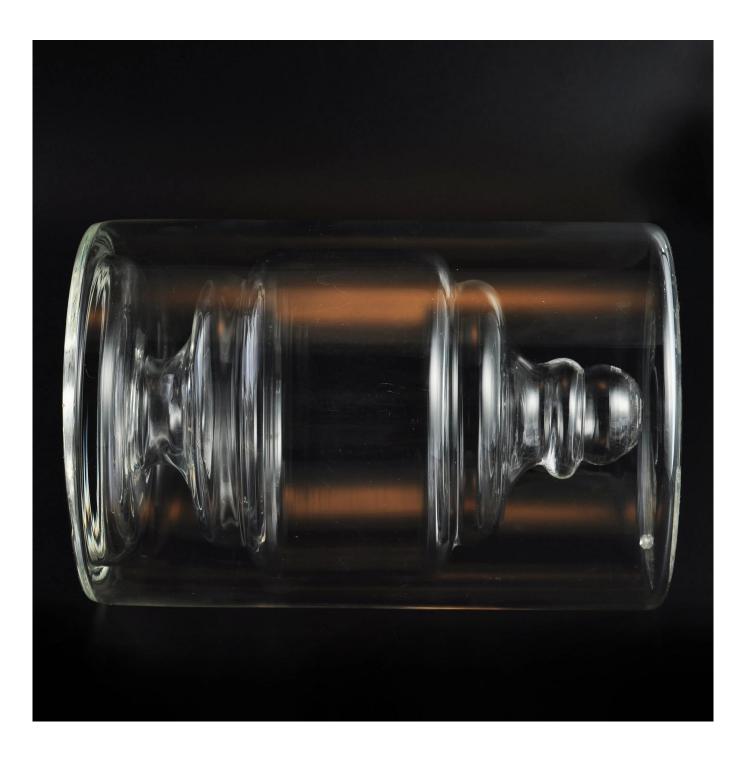

Sunny scented cylinder Glass Aroma Bottle Reed oil Diffuser bottles

#### **Product Description**

This **diffuser bottle** is made of sodalime with high quality. Except for this typical shape in blank clear finish, customized shape and customized finish on bottle are acceptable. Small quantity order is also welcome if we have stock.

All the pictures on this site are copyrighted by Sunny Glassware. Any unauthorized copy will be regarded as copyright infringement.

| Product Name   | Sunny scented cylinder Glass Aroma Bottle Reed oil Diffuser bottles                                                 |
|----------------|---------------------------------------------------------------------------------------------------------------------|
| Sample time    | <ol> <li>5 days if at exist shaped and size of glass</li> <li>15 days if need new shape or size of glass</li> </ol> |
| Measure(mm)    | Top dia:90mm<br>Bottom dia:90mm<br>Height:140mm<br>Weight:304g<br>Capacity:218ml                                    |
| Packing        | Normal packing,Individual gift box, PVC box, window box, color box, white box, etc                                  |
| Delivery time  | Within 35 days after the sample and order confirmed                                                                 |
| Payment term   | 30% deposit by T/T in advance and the balance against the copy of B/L                                               |
| Shipment       | By sea,by air,by Express and your shipping agent is acceptable                                                      |
| Usage Occasion | Home decor,Wedding Decoration,Wedding Favors,Decoration enhancement,                                                |