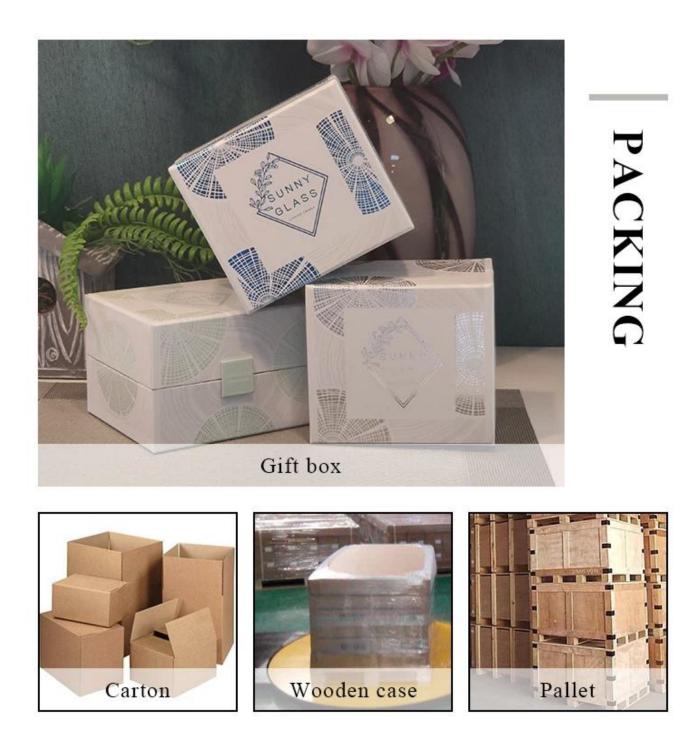

All the pictures on this site are copyrighted by Sunny Glassware. Any unauthorized copy will be regarded as copyright infringement.

| Product Name   | Sunny scented cylinder Glass Aroma Bottle Reed oil Diffuser bottles                                                 |
|----------------|---------------------------------------------------------------------------------------------------------------------|
| Sample time    | <ol> <li>5 days if at exist shaped and size of glass</li> <li>15 days if need new shape or size of glass</li> </ol> |
| Measure(mm)    | Top dia:90mm<br>Bottom dia:90mm<br>Height:140mm<br>Weight:304g<br>Capacity:218ml                                    |
| Packing        | Normal packing,Individual gift box, PVC box, window box, color box, white box, etc                                  |
| Delivery time  | Within 35 days after the sample and order confirmed                                                                 |
| Payment term   | 30% deposit by T/T in advance and the balance against the copy of B/L                                               |
| Shipment       | By sea,by air,by Express and your shipping agent is acceptable                                                      |
| Usage Occasion | Home decor,Wedding Decoration,Wedding Favors,Decoration enhancement,                                                |