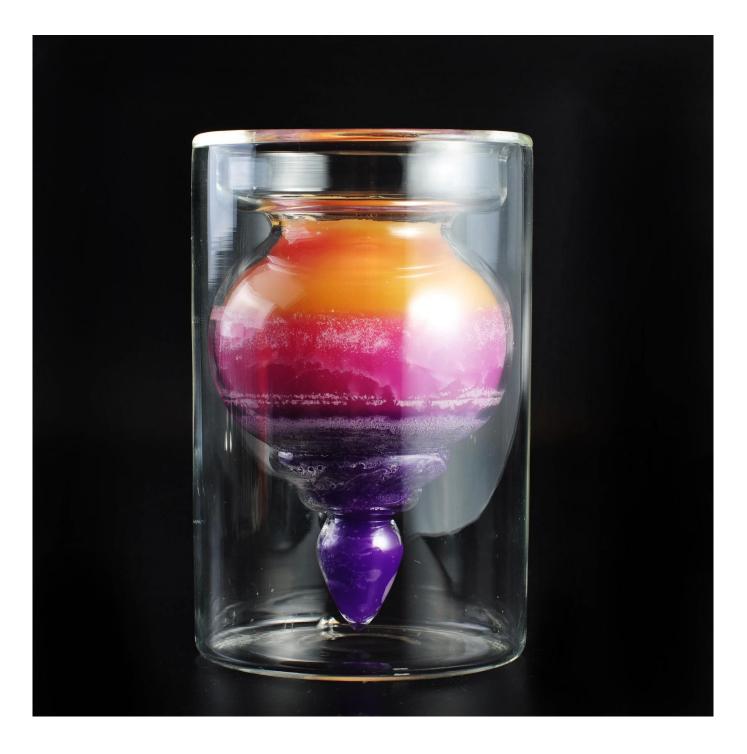

Sunny scented cylinder Glass Aroma Bottle Reed oil Diffuser bottles

#### **Product Description**

This **diffuser bottle** is made of sodalime with high quality. Except for this typical shape in blank clear finish, customized shape and customized finish on bottle are acceptable. Small quantity order is also welcome if we have stock.

All the pictures on this site are copyrighted by Sunny Glassware. Any unauthorized copy will be regarded as copyright infringement.

| Product Name   | Sunny scented cylinder Glass Aroma Bottle Reed oil Diffuser bottles                                                 |
|----------------|---------------------------------------------------------------------------------------------------------------------|
| Sample time    | <ol> <li>5 days if at exist shaped and size of glass</li> <li>15 days if need new shape or size of glass</li> </ol> |
| Measure(mm)    | Top dia:90mm<br>Bottom dia:90mm<br>Height:140mm<br>Weight:304g<br>Capacity:218ml                                    |
| Packing        | Normal packing,Individual gift box, PVC box, window box, color box, white box, etc                                  |
| Delivery time  | Within 35 days after the sample and order confirmed                                                                 |
| Payment term   | 30% deposit by T/T in advance and the balance against the copy of B/L                                               |
| Shipment       | By sea,by air,by Express and your shipping agent is acceptable                                                      |
| Usage Occasion | Home decor,Wedding Decoration,Wedding Favors,Decoration enhancement,                                                |