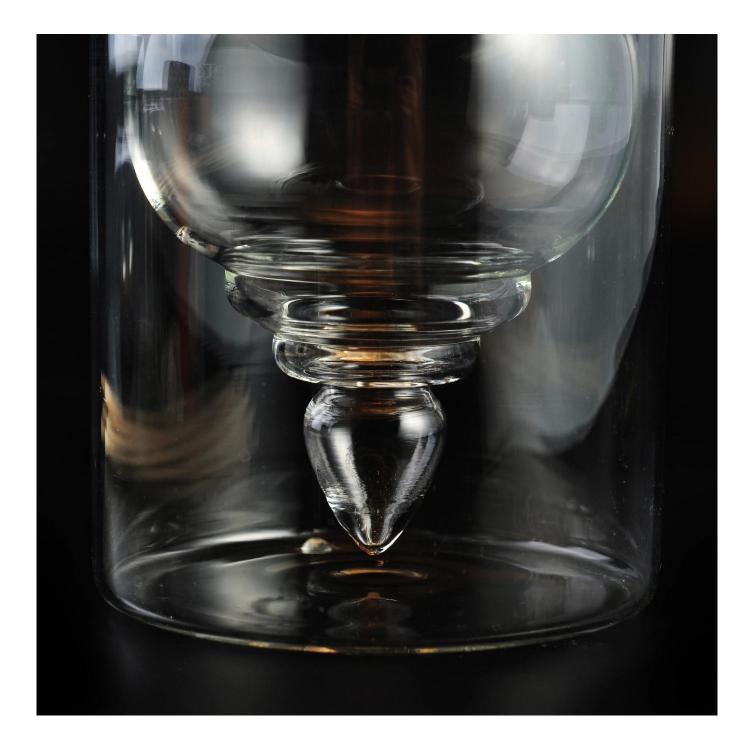

Sunny scented cylinder Glass Aroma Bottle Reed oil Diffuser bottles

#### **Product Description**

This **diffuser bottle** is made of sodalime with high quality. Except for this typical shape in blank clear finish, customized shape and customized finish on bottle are acceptable. Small quantity order is also welcome if we have stock.

All the pictures on this site are copyrighted by Sunny Glassware. Any unauthorized copy will be regarded as copyright infringement.

| Product Name   | Sunny scented cylinder Glass Aroma Bottle Reed oil Diffuser bottles                                                 |
|----------------|---------------------------------------------------------------------------------------------------------------------|
| Sample time    | <ol> <li>5 days if at exist shaped and size of glass</li> <li>15 days if need new shape or size of glass</li> </ol> |
| Measure(mm)    | Top dia:90mm<br>Bottom dia:90mm<br>Height:140mm<br>Weight:304g<br>Capacity:218ml                                    |
| Packing        | Normal packing,Individual gift box, PVC box, window box, color box, white box, etc                                  |
| Delivery time  | Within 35 days after the sample and order confirmed                                                                 |
| Payment term   | 30% deposit by T/T in advance and the balance against the copy of B/L                                               |
| Shipment       | By sea,by air,by Express and your shipping agent is acceptable                                                      |
| Usage Occasion | Home decor,Wedding Decoration,Wedding Favors,Decoration enhancement,                                                |