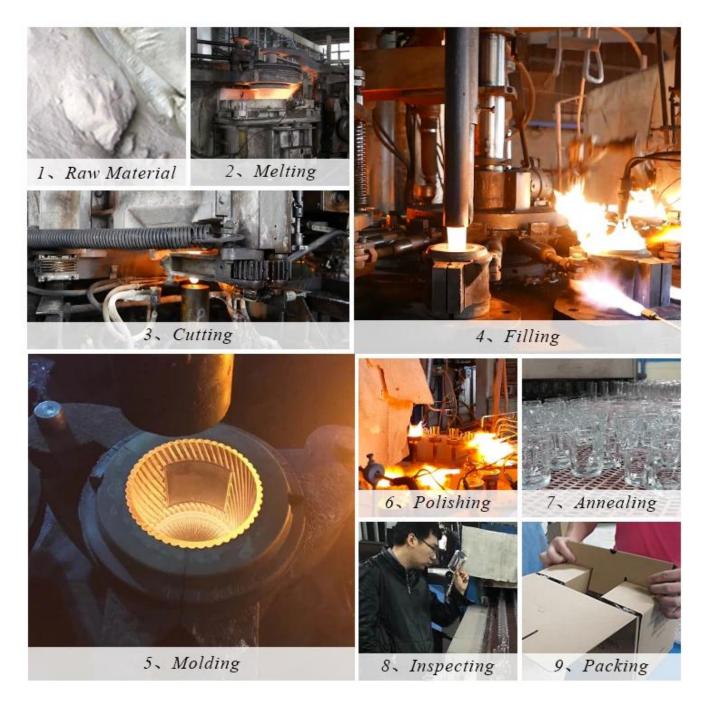

t:304g<br>Capacity:218ml                                    |
| Packing        | Normal packing,Individual gift box, PVC box, window box, color box, white box, etc                                  |
| Delivery time  | Within 35 days after the sample and order confirmed                                                                 |
| Payment term   | 30% deposit by T/T in advance and the balance against the copy of B/L                                               |
| Shipment       | By sea,by air,by Express and your shipping agent is acceptable                                                      |
| Usage Occasion | Home decor,Wedding Decoration,Wedding Favors,Decoration enhancement,                                                |











**Process Craft** 

# **PROCESS CRAFTS**



#### Service Story

Someone ask me, why Sunny Glassware is **the supplier of 80% fragrance brands in the United State**, take a second to listen to my story about<u>candle holders</u> order, you will understand Sunny always stay with you whatever it happens. Last summer was really a great experience to us, J placed a big order with mass candle holders to Sunny Glassware at August 2018, everyone was so exciting and wanted to make it perfect .



Everything goes very well at the beginning, fast move, perfect communication, all is good. A small accessory became a big bomb which is out of our expectation, J wanted us to buy this small accessory in China but he told us this is a very difficult stuff, we digged 7 factories and one of them told us they can produce it. We are happy to know that