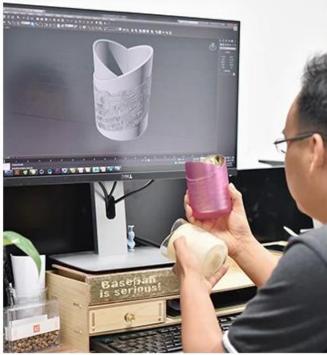

Sunny scented cylinder Glass Aroma Bottle Reed oil Diffuser bottles



## 80% Fragrance Brands Supplier

Focus on fragrance products over 10 years

### Achieve Customers' Ideas

get your ideas becoming creative fragrance products and sell them very well





## QC Extra Six Steps

No major quality complaints for 9 years

#### **Product Description**

This **diffuser bottle** is made of sodalime with high quality. Except for this typical shape in blank clear finish, customized shape and customized finish on bottle are acceptable. Small quantity order is also welcome if we have stock.

All the pictures on this site are copyrighted by Sunny Glassware. Any unauthorized copy will be regarded as copyright infringement.

| Product Name   | Sunny scented cylinder Glass Aroma Bottle Reed oil Diffuser bottles                                                 |
|----------------|---------------------------------------------------------------------------------------------------------------------|
| Sample time    | <ol> <li>5 days if at exist shaped and