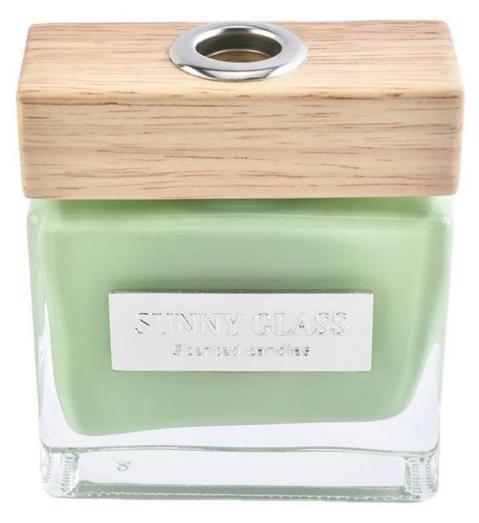

Sunny scented Square Glass Aroma Bottle Reed oil Diffuser bottles with wooden cap

### **Product Description**

This **diffuser bottle** is made of sodalime with high quality. Except for this typical shape in blank clear finish, customized shape and customized finish on bottle are acceptable. Small quantity order is also welcome if we have stock.

All the pictures on this site are copyrighted by Sunny Glassware. Any unauthorized copy will be regarded as copyright infringement.

| Product Name   | Sunny scented Square Glass Aroma Bottle Reed oil Diffuser bottles with wooden cap                                   |
|----------------|---------------------------------------------------------------------------------------------------------------------|
| Sample time    | <ol> <li>5 days if at exist shaped and size of glass</li> <li>15 days if need new shape or size of glass</li> </ol> |
| Measure(mm)    | Top dia: 24.6mm<br>Bottom dia: 63.8mm<br>Height: 94.2mm<br>Weight: 302g<br>Capacity: 210ml                          |
| Packing        | Normal packing,Individual gift box, PVC box, window box, color box, white box, etc                                  |
| Delivery time  | Within 35 days after the sample and order confirmed                                                                 |
| Payment term   | 30% deposit by T/T in advance and the balance against the copy of B/L                                               |
| Shipment       | By sea,by air,by Express and your shipping agent is acceptable                                                      |
| Usage Occasion | Home decor, Wedding Decoration, Wedding Favors, Decoration enhancement,                                             |