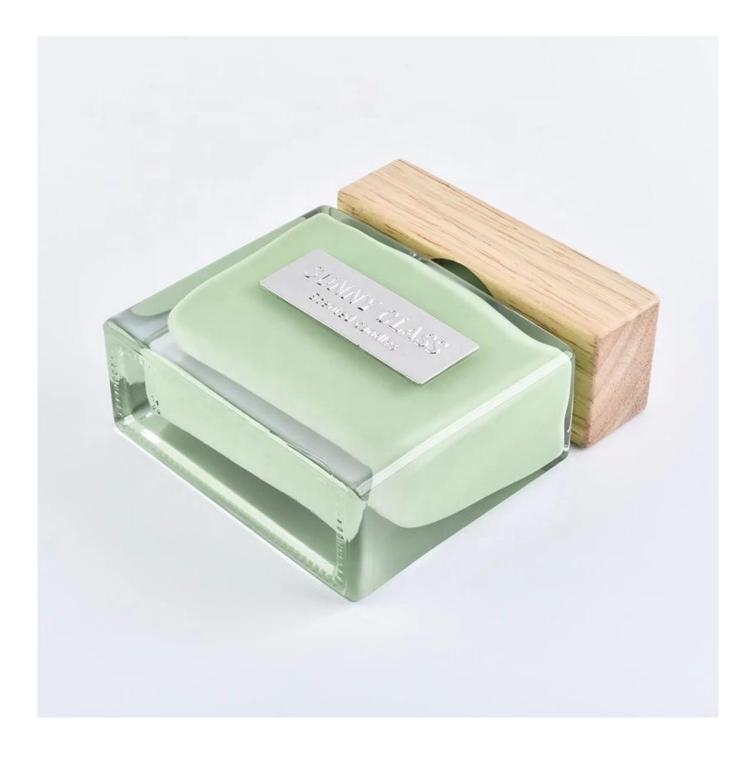

Sunny scented Square Glass Aroma Bottle Reed oil Diffuser bottles with wooden cap

### **Product Description**

This **diffuser bottle** is made of sodalime with high quality. Except for this typical shape in blank clear finish, customized shape and customized finish on bottle are acceptable. Small quantity order is also welcome if we have stock.

All the pictures on this site are copyrighted by Sunny Glassware. Any unauthorized copy will be regarded as copyright infringement.

| Product Name   | Sunny scented Square Glass Aroma Bottle Reed oil Diffuser bottles with wooden cap                                   |
|----------------|---------------------------------------------------------------------------------------------------------------------|
| Sample time    | <ol> <li>5 days if at exist shaped and size of glass</li> <li>15 days if need new shape or size of glass</li> </ol> |
| Measure(mm)    | Top dia: 24.6mm<br>Bottom dia: 63.8mm<br>Height: 94.2mm<br>Weight: 302g<br>Capacity: 210ml                          |
| Packing        | Normal packing,Individual gift box, PVC box, window box, color box, white box, etc                                  |
| Delivery time  | Within 35 days after the sample and order confirmed                                                                 |
| Payment term   | 30% deposit by T/T in advance and the balance against the copy of B/L                                               |
| Shipment       | By sea,by air,by Express and your shipping agent is acceptable                                                      |
| Usage Occasion | Home decor, Wedding Decoration, Wedding Favors, Decoration enhancement,                                             |