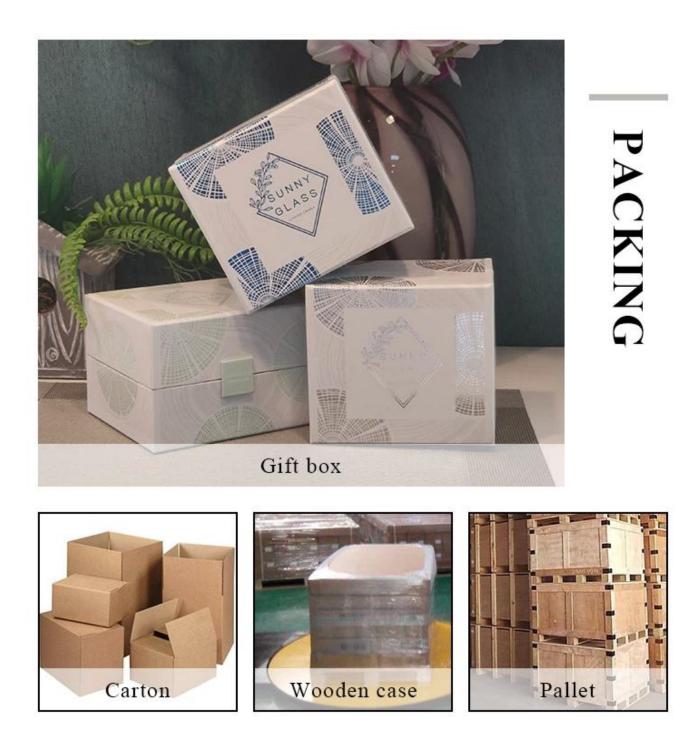

All the pictures on this site are copyrighted by Sunny Glassware. Any unauthorized copy will be regarded as copyright infringement.

| Product Name   | Sunny scented Square Glass Aroma Bottle Reed oil Diffuser bottles with wooden cap                                   |
|----------------|---------------------------------------------------------------------------------------------------------------------|
| Sample time    | <ol> <li>5 days if at exist shaped and size of glass</li> <li>15 days if need new shape or size of glass</li> </ol> |
| Measure(mm)    | Top dia: 24.6mm<br>Bottom dia: 63.8mm<br>Height: 94.2mm<br>Weight: 302g<br>Capacity: 210ml                          |
| Packing        | Normal packing,Individual gift box, PVC box, window box, color box, white box, etc                                  |
| Delivery time  | Within 35 days after the sample and order confirmed                                                                 |
| Payment term   | 30% deposit by T/T in advance and the balance against the copy of B/L                                               |
| Shipment       | By sea,by air,by Express and your shipping agent is acceptable                                                      |
| Usage Occasion | Home decor, Wedding Decoration, Wedding Favors, Decoration enhancement,                                             |