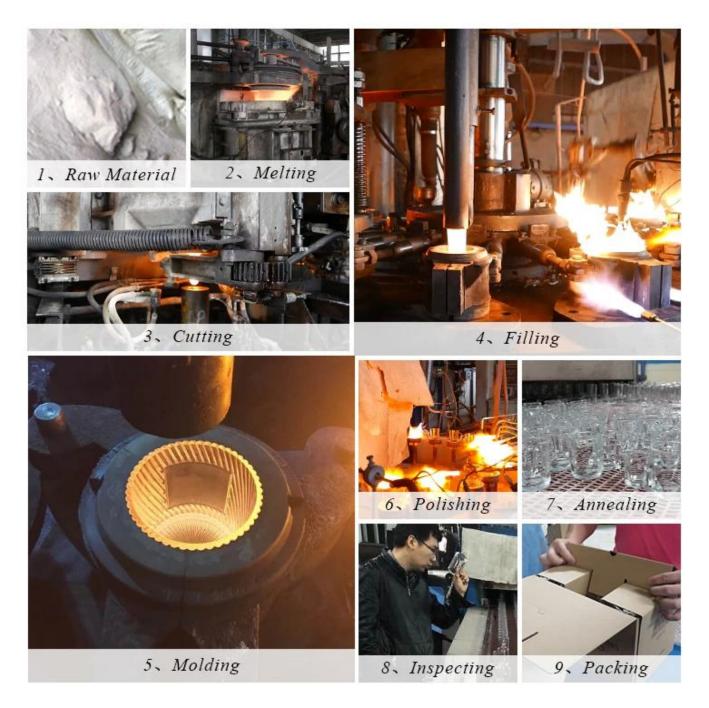

dia: 63.8mm<br>Height: 94.2mm<br>Weight: 302g<br>Capacity: 210ml                          |
| Packing        | Normal packing,Individual gift box, PVC box, window box, color box, white box, etc                                  |
| Delivery time  | Within 35 days after the sample and order confirmed                                                                 |
| Payment term   | 30% deposit by T/T in advance and the balance against the copy of B/L                                               |
| Shipment       | By sea,by air,by Express and your shipping agent is acceptable                                                      |
| Usage Occasion | Home decor, Wedding Decoration, Wedding Favors, Decoration enhancement,                                             |

# **PROCESS CRAFTS**



#### **Service Story**

Someone ask me, why Sunny Glassware is **the supplier of 80% fragrance brands in the United State**, take a second to listen to my story about<u>candle holders</u> order, you will understand Sunny always stay with you whatever it happens.

Last summer was really a great experience to us, J placed a big order with mass candle holders to Sunny Glassware at August 2018, everyone was so exciting and wanted to make it perfect .



Everything goes very well at the beginning, fast move, perfect communication, all is good. A small accessory became a big bomb which is out of our expectation, J wanted us to buy this small accessory in China but he told us this is a very difficult stuff, we digged 7 factories and one of them told us they can produce it. We are happy to know