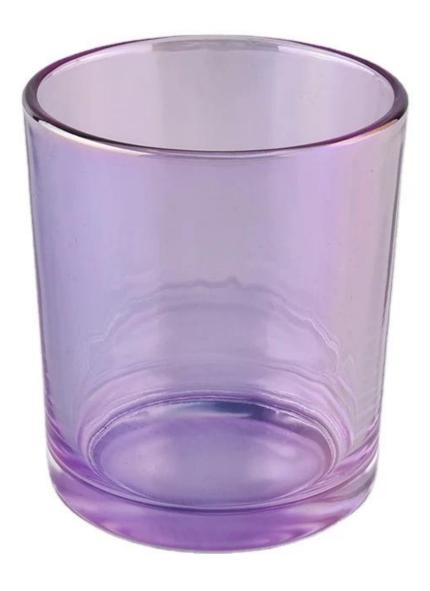

## Sunny purple luxury custom tealight crystal glass candle holder

#### **Product Description**

This **candle holder** is designed by our professional designers team. It is made from deep processing and kept good quality. It is suitable for home, wedding, party decorations and so on.