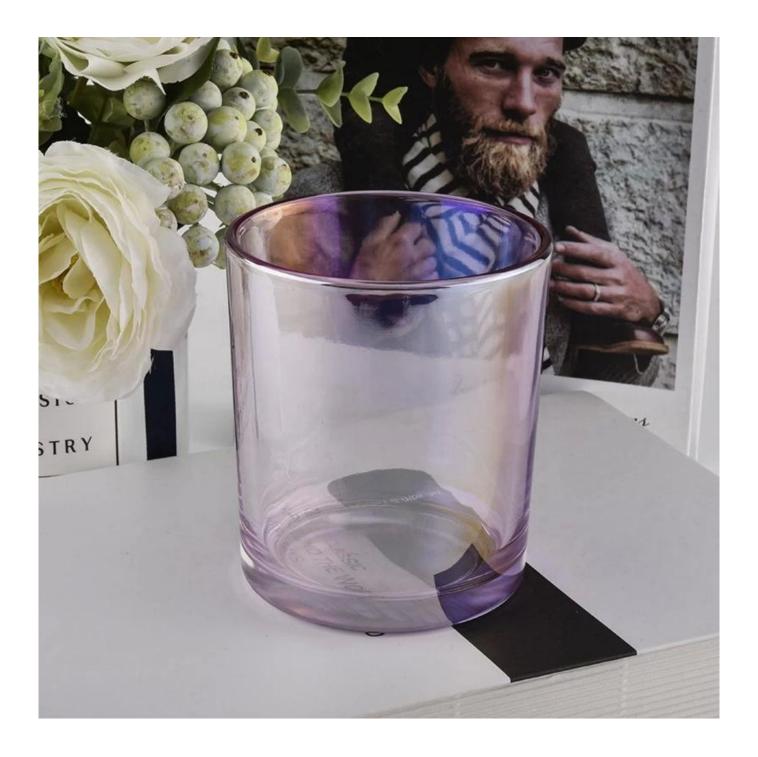

## Sunny purple luxury custom tealight crystal glass candle holder

#### **Product Description**

This **candle holder** is designed by our professional designers team. It is made from deep processing and kept good quality. It is suitable for home, wedding, party decorations and so on.

**Notes:** All the images on this site are copyrighted by Sunny Glassware. Any unauthorized reprinting will be regarded as copyright infringement.

| product name      | Sunny purple luxury custom tealight crystal glass candle holder                                                     |
|-------------------|---------------------------------------------------------------------------------------------------------------------|
| Sample time       | <ol> <li>5 days if at exist shaped and size of glass</li> <li>15 days if need new shape or size of glass</li> </ol> |
| Packing           | Normal packing,Individual gift box, PVC box, window box, color box, white box, etc                                  |
| Delivery time     | Within 35 days after the sample and order confirmed                                                                 |
| Payment term      | 30% deposit by T/T in advance and the balance against the copy of B/L                                               |
| Shipment          | By sea,by air,by Express and your shipping agent is acceptable                                                      |
| Usage<br>Occasion | Home decor, Wedding Decoration, Wedding Favors, Decoration enhancement,                                             |