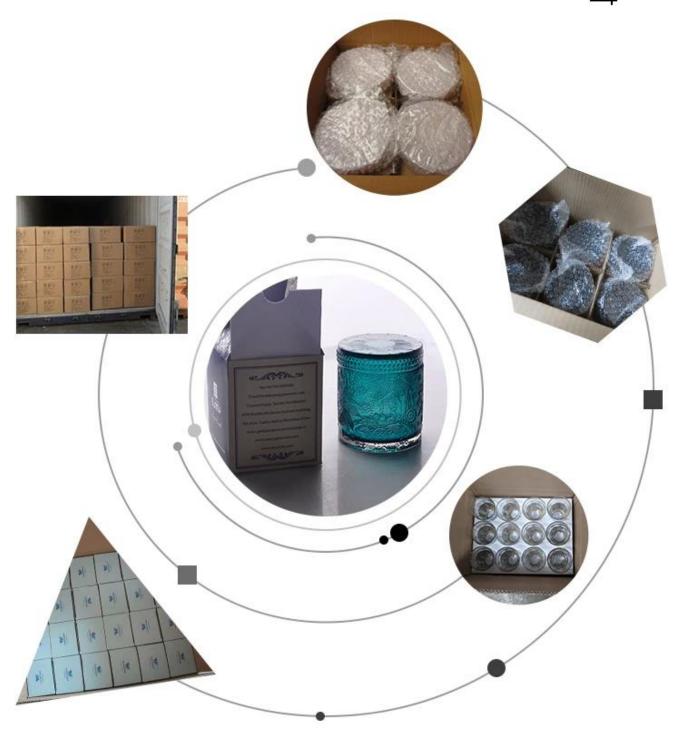

# TPACKAGING&SHIPPING\_

To better ensure the safety of your goods, professional, environmentally friendly, convenient and efficient packaging services will be provided.

Company Profile