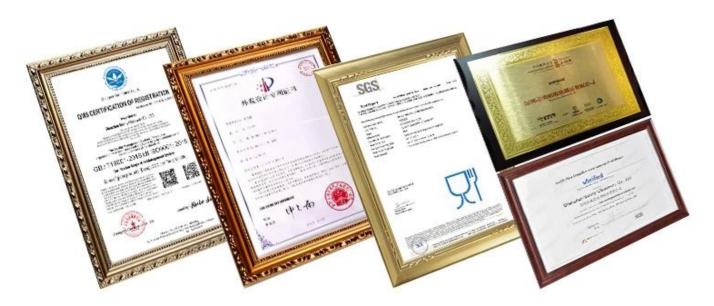

# TCERTIFICATIONS\_

Sunny keep engaged in glassware designing and manufacturing, there are more than 10 product lines available from hand blown craft to machine pressed, machine blown and IS machine made etc., and various kinds of deep processing technologies can be customized such as color sprayed, laser printing, decal print, electroplate, frosted, screen printing, sandblasted and ion plating etc. ISO 9001:2008/2015, Enterprise Intellectual Property and Green & Social Compliance Statement certificates were issued by the third-party certification companies.