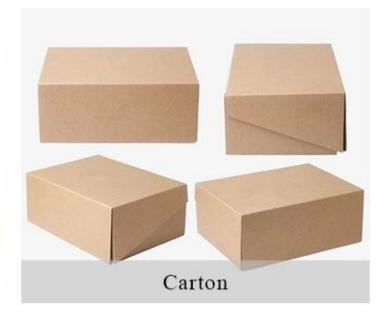

# **PACKING**

We have Normal packing, PVC box,
Window box, carton box, pallet
Color box, White box, ect.
of course, we can customize Individual
gift box for you.