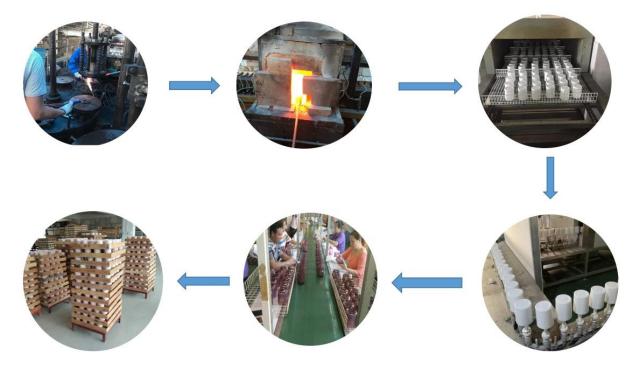

/ol> |
| Measure(mm)  | Top dia:72mm<br>Bottom dia:55mm<br>Height:75mm<br>Weight:97g<br>Capacity:398ml                                      |

| Packing        | Normal packing,Individual gift box, PVC box, window box, color box, white box, etc |
|----------------|------------------------------------------------------------------------------------|
| Delivery time  | Within 35 days after the sample and order confirmed                                |
| Payment term   | 30% deposit by T/T in advance and the balance against the copy of B/L              |
| Shipment       | By sea,by air,by Express and your shipping agent is acceptable                     |
| Usage Occasion | Home decor,Wedding Decoration,Wedding Favors,Decoration enhancement,               |



# **Glass Production Lines**



### Packaging & Shipping

We also have **our own professional and international logistic team** for your service.

We are your best choice without any concern.





# Factory



## Exhibition



# <sup>†</sup>SAMPLE ROOM<sub>↓</sub>











Certifications



#### **Sunny Story**

Someone ask me, why Sunny Glassware is **the supplier of 80% fragrance brands in the United State**, take a second to listen to my story about<u>candle holders</u> order, you will understand Sunny always stay with you whatever it happens.

Last summer was really a great experience to us, J placed a big order with mass candle holders to Sunny Glassware at August 2018, everyone was so exciting and wanted to make it perfect .



Everything goes very well at the beginning, fast move, perfect communication, all is