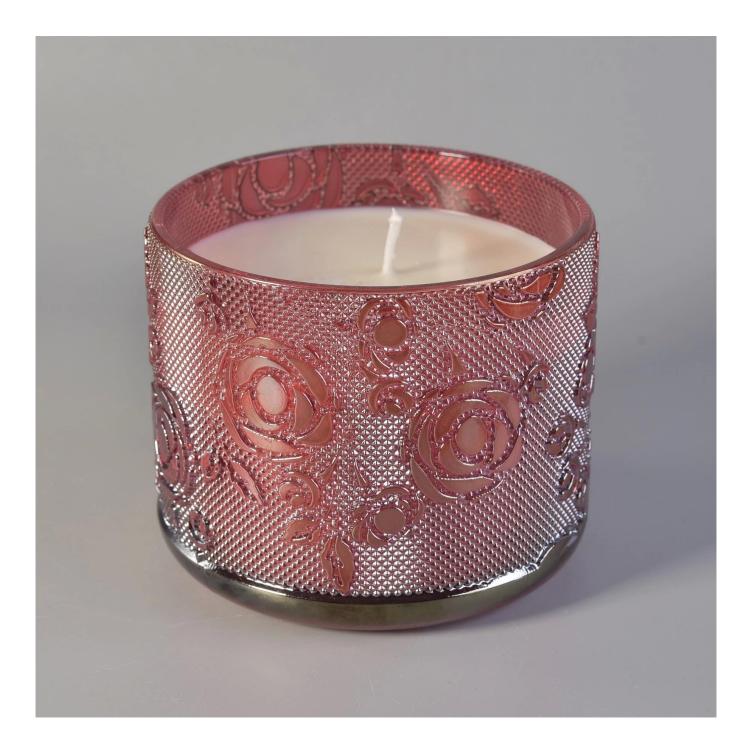

Sunny new rose design luxury tealight Glass candle jar holders

#### **Product Description**

This **candle holder** is designed by our professional designers team. It is made from deep processing and kept good quality. It is suitable for home, wedding, party decorations and so on.

**Notes:** All the images on this site are copyrighted by Sunny Glassware. Any unauthorized reprinting will be regarded as copyright infringement.

| product name | Sunny bulk gold cylinder luxury votive Glass candle jar                                                             |
|--------------|---------------------------------------------------------------------------------------------------------------------|
| Sample time  | <ol> <li>5 days if at exist shaped and size of glass</li> <li>15 days if need new shape or size of glass</li> </ol> |
| Measure(mm)  | Top dia:72mm<br>Bottom dia:55mm<br>Height:75mm<br>Weight:97g<br>Capacity:398ml                                      |