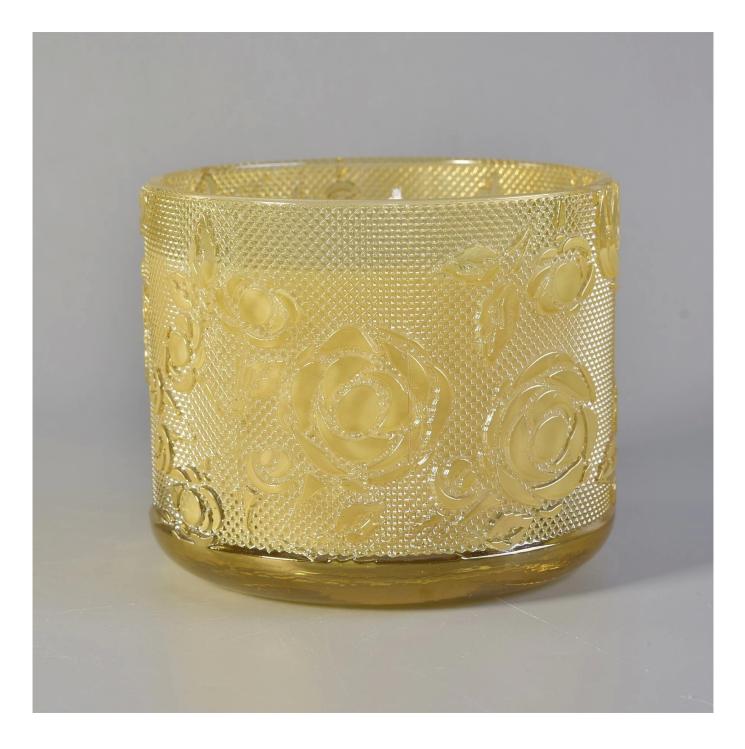

Sunny new rose design luxury tealight Glass candle jar holders

#### **Product Description**

This **candle holder** is designed by our professional designers team. It is made from deep processing and kept good quality. It is suitable for home, wedding, party decorations and so on.

**Notes:** All the images on this site are copyrighted by Sunny Glassware. Any unauthorized reprinting will be regarded as copyright infringement.

| product name | Sunny bulk gold cylinder luxury votive Glass candle jar                                                             |
|--------------|---------------------------------------------------------------------------------------------------------------------|
| Sample time  | <ol> <li>5 days if at exist shaped and size of glass</li> <li>15 days if need new shape or size of glass</li> </ol> |
| Measure(mm)  | Top dia:72mm<br>Bottom dia:55mm<br>Height:75mm<br>Weight:97g<br>Capacity:398ml                                      |