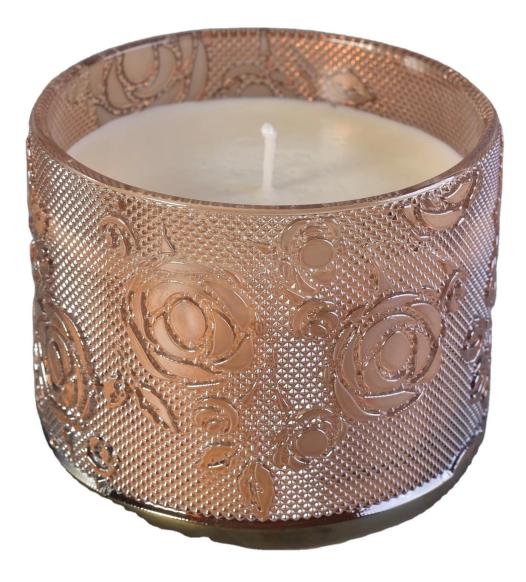

Sunny new rose design luxury tealight Glass candle jar holders

#### **Product Description**

This **candle holder** is designed by our professional designers team. It is made from deep processing and kept good quality. It is suitable for home, wedding, party decorations and so on.

**Notes:** All the images on this site are copyrighted by Sunny Glassware. Any unauthorized reprinting will be regarded as copyright infringement.

| product name | Sunny bulk gold cylinder luxury votive Glass candle jar                                                             |
|--------------|---------------------------------------------------------------------------------------------------------------------|
| Sample time  | <ol> <li>5 days if at exist shaped and size of glass</li> <li>15 days if need new shape or size of glass</li> </ol> |
| Measure(mm)  | Top dia:72mm<br>Bottom dia:55mm<br>Height:75mm<br>Weight:97g<br>Capacity:398ml                                      |