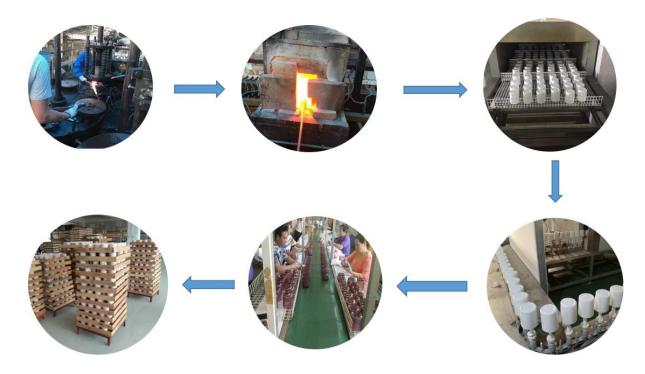

crystal Luxury candle jar glass with lid wedding                   |
|----------------------|------------------------------------------------------------------------------------------|
| Sample time          | 5 days if at exist shaped and size of glass 1. 5 days if need new shape or size of glass |
| Packing              | Normal packing,Individual gift box, PVC box, window box, color box, white box, etc       |
| <b>Delivery time</b> | Within 35 days after the sample and order confirmed                                      |
| Payment term         | 30% deposit by T/T in advance and the balance against the copy of B/L                    |
| Shipment             | By sea,by air,by Express and your shipping agent is acceptable                           |



### **Glass Production Lines**



#### Packaging & Shipping

We also have **our own professional and international logistic team** for your service.

We are your best choice without any concern.







#### Exhibition



# TSAMPLE ROOM





#### **Sunny Story**

Someone ask me, why Sunny Glassware is **the supplier of 80% fragrance brands in the United State**, take a second to listen to my story about <u>candle holders</u> order, you will understand Sunny always stay with you whatever it happens.

Last summer was really a great experience to us, J placed a big order with mass candle holders to Sunny Glassware at August 2018, everyone was so exciting and wanted to make it perfect .



Everything goes very well at the beginning, fast move, perfect communication, all is good. A small accessory became a big bomb which is ou