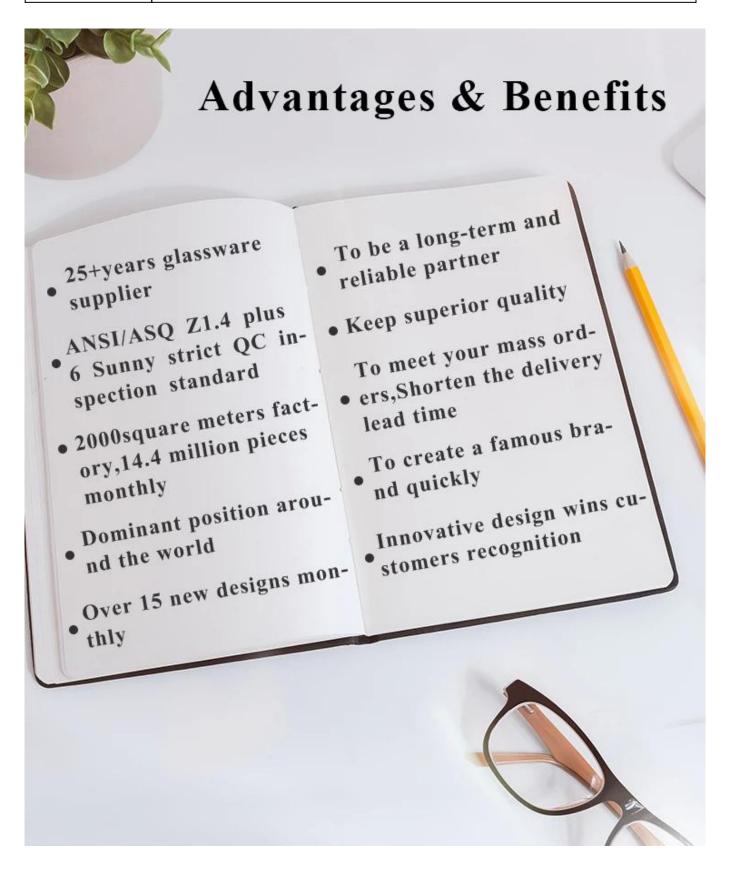

## Sunny new design pink crystal Luxury candle jar glass with lid wedding

#### **Product Description**

This **candle holder** is designed by our professional designers team. It is made from deep processing and kept good quality. It is suitable for home, wedding, party decorations and so on.