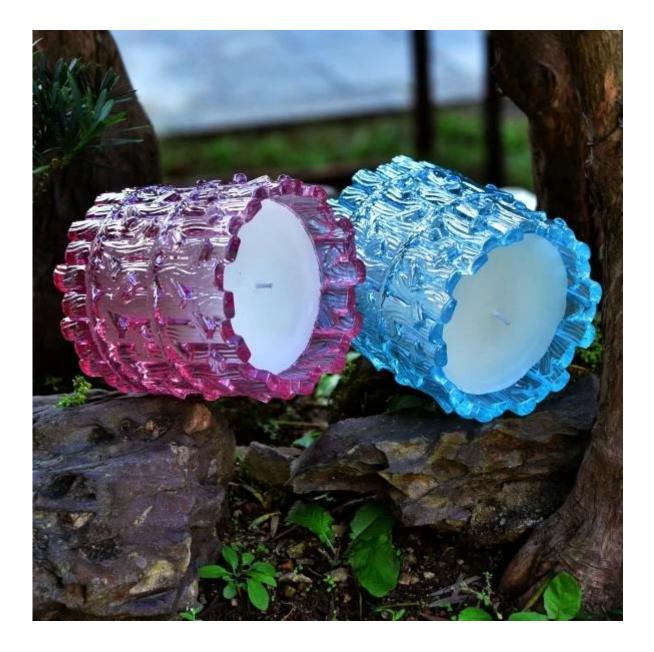

Sunny new design luxury pink tealight crystal Glass candle jar

**Product Description** 

This **candle holder** is designed by our professional designers team. It is made from deep processing and kept good quality. It is suitable for home, wedding, party decorations and so on.