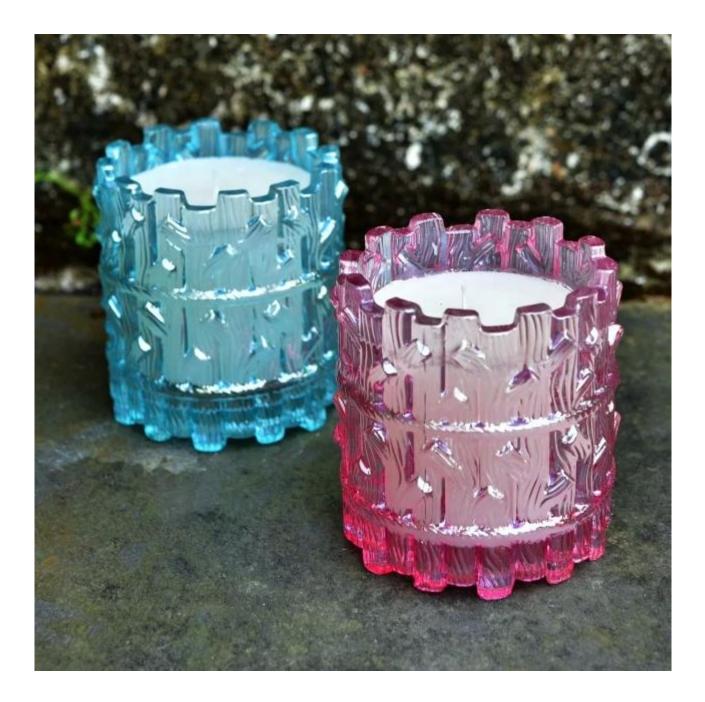

Sunny new design luxury pink tealight crystal Glass candle jar

**Product Description** 

This **candle holder** is designed by our professional designers team. It is made from deep processing and kept good quality. It is suitable for home, wedding, party decorations and so on.