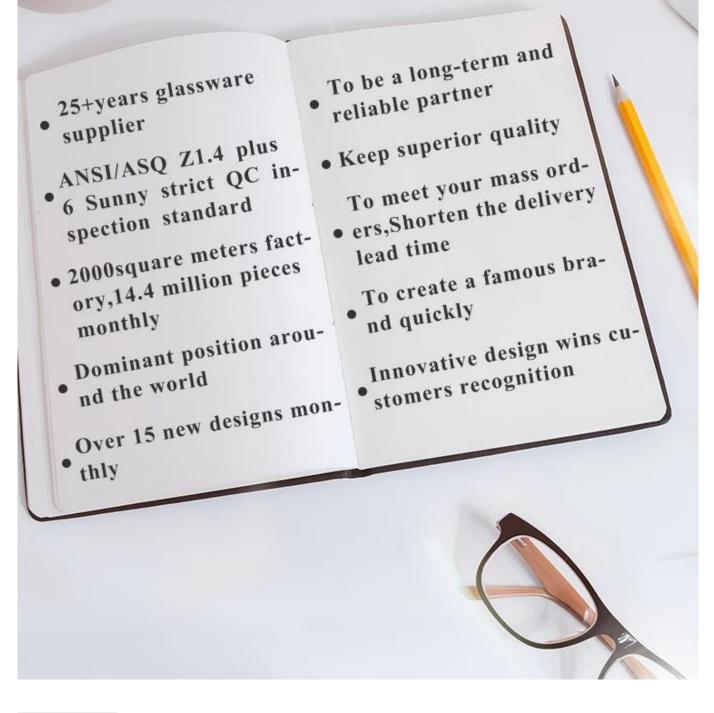

------------------------------------------------|
| Sample time       | 1. 5 days if at exist shaped and size of glass<br>2. 15 days if need new shape or size of glass |
| Packing           | Normal packing,Individual gift box, PVC box, window box, color box, white box, etc              |
| Delivery time     | Within 35 days after the sample and order confirmed                                             |
| Payment term      | 30% deposit by T/T in advance and the balance against the copy of B/L                           |
| Shipment          | By sea,by air,by Express and your shipping agent is acceptable                                  |
| Usage<br>Occasion | Home decor,Wedding Decoration,Wedding Favors,Decoration enhancement,                            |

# **Advantages & Benefits**



**Process Craft** 

# **Glass Production Lines**



### Packaging & Shipping

We also have **our own professional and international logistic team** for your service.

We are your best choice without any concern.





## Factory



## Exhibition



# <sup>†</sup>SAMPLE ROOM<sub>↓</sub>











Certifications



#### **Sunny Story**

Someone ask me, why Sunny Glassware is **the supplier of 80% fragrance brands in the United State**, take a second to listen to my story about<u>candle holders</u> order, you will understand Sunny always stay with you whatever it happens.

Last summer was really a great experience to us, J placed a big order with mass candle holders to Sunny Glassware at August 2018, everyone was so exciting and wanted to make it perfect .



Everything goes very well at th