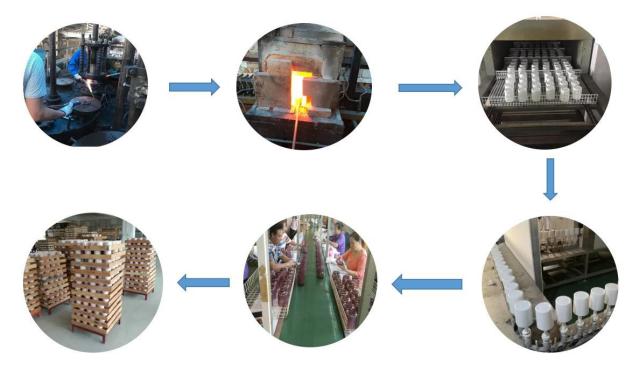

Sample time       | 1. 5 days if at exist shaped and size of glass<br>2. 15 days if need new shape or size of glass |
| Packing           | Normal packing,Individual gift box, PVC box, window box, color box, white box, etc              |
| Delivery time     | Within 35 days after the sample and order confirmed                                             |
| Payment term      | 30% deposit by T/T in advance and the balance against the copy of B/L                           |
| Shipment          | By sea,by air,by Express and your shipping agent is acceptable                                  |
| Usage<br>Occasion | Home decor,Wedding Decoration,Wedding Favors,Decoration enhancement,                            |

# **Advantages & Benefits**



**Process Craft** 

# **Glass Production Lines**



### Packaging & Shipping

We also have **our own professional and international logistic team** for your service.

We are your best choice without any concern.





## Factory



## Exhibition



# <sup>†</sup>SAMPLE ROOM<sub>↓</sub>











Certifications



#### **Sunny Story**

Someone ask me, why Sunny Glassware is **the supplier of 80% fragrance brands in the United State**, take a second to listen to my story about<u>candle holders</u> order, you will understand Sunny always stay with you whatever it happens.

Last summer was really a great experience to us, J placed a big order with mass candle holders to Sunny Glassware at August 2018, everyone was so exciting and wanted to make it perfect .



Everything goes very well at the beginning, fast move, perfect communication, all i