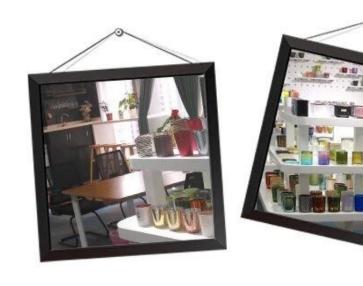

# Sunny new design custom square votive Glass candle jar vessels

**Product Description** 

This **candle holder** is designed by our professional designers team. It is made from deep processing and kept good quality. It is suitable for home, wedding, party decorations and so on.