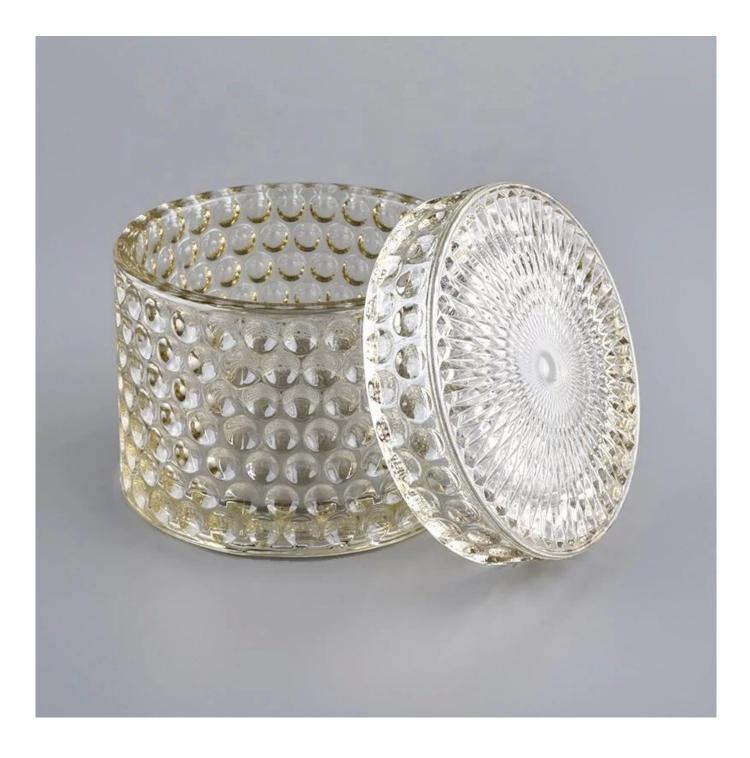

# Sunny new design custom bubble crystal decorative glass candle holders with glass lid

**Product Description** 

This **candle holder** is designed by our professional designers team. It is made from deep processing and kept good quality. It is suitable for home, wedding, party decorations and so on.

Usage Occasion

Home decor, Wedding Decoration, Wedding Favors, Decoration enhancement,

**Process Craft** 