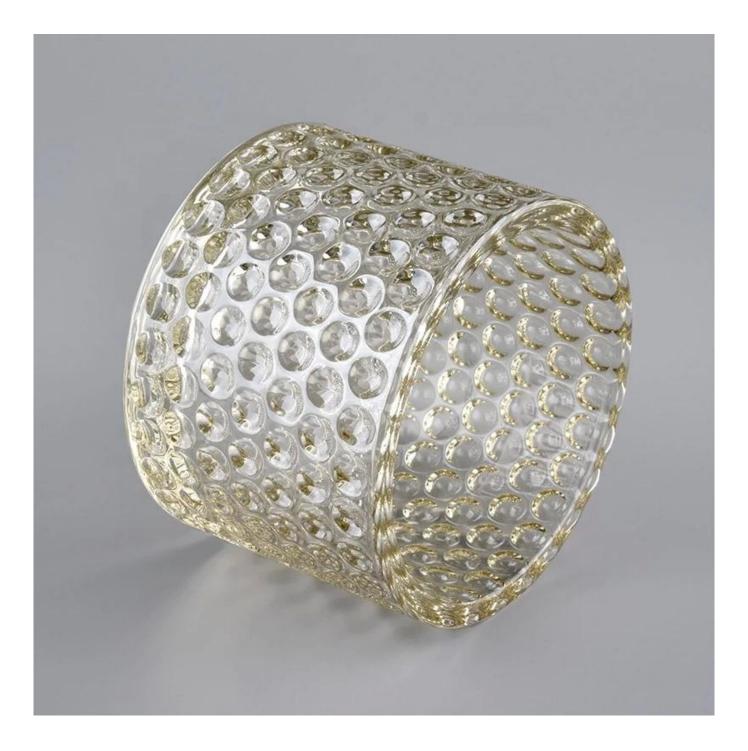

# Sunny new design custom bubble crystal decorative glass candle holders with glass lid

**Product Description** 

This **candle holder** is designed by our professional designers team. It is made from deep processing and kept good quality. It is suitable for home, wedding, party decorations and so on.

Usage Occasion

Home decor, Wedding Decoration, Wedding Favors, Decoration enhancement,

**Process Craft** 