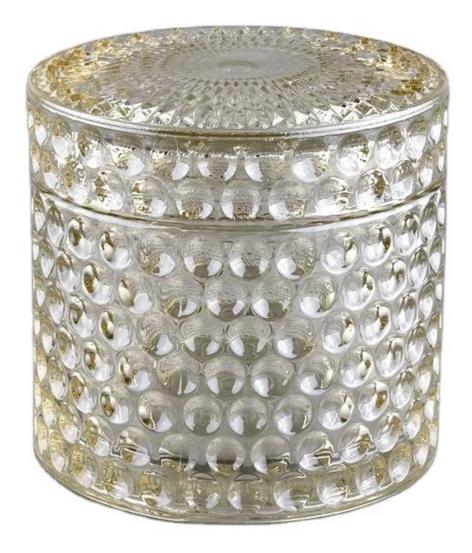

# Sunny new design custom bubble crystal decorative glass candle holders with glass lid

**Product Description** 

This **candle holder** is designed by our professional designers team. It is made from deep processing and kept good quality. It is suitable for home, wedding, party decorations and so on.

Usage Occasion

Home decor, Wedding Decoration, Wedding Favors, Decoration enhancement,

**Process Craft** 