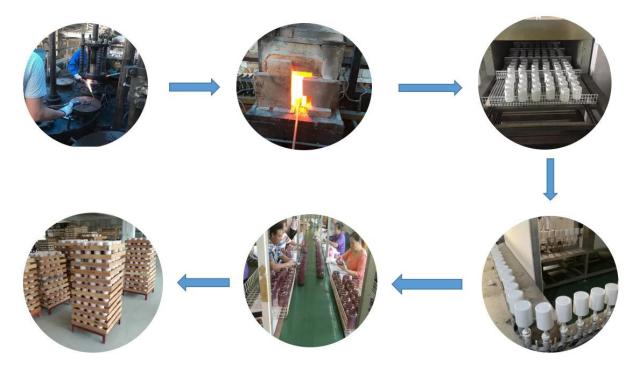

<li>5 days if at exist shaped and size of glass</li> <li>15 days if need new shape or size of glass</li> </ol> |
| Packing       | Normal packing,Individual gift box, PVC box, window box, color box, white box, etc                                  |
| Delivery time | Within 35 days after the sample and order confirmed                                                                 |
| Payment term  | 30% deposit by T/T in advance and the balance against the copy of B/L                                               |
| Shipment      | By sea,by air,by Express and your shipping agent is acceptable                                                      |

Usage Occasion

Home decor, Wedding Decoration, Wedding Favors, Decoration enhancement,



**Process Craft** 

# **Glass Production Lines**



### Packaging & Shipping

We also have **our own professional and international logistic team** for your service.

We are your best choice without any concern.





## Factory



## Exhibition



# <sup>†</sup>SAMPLE ROOM<sub>↓</sub>











Certifications



#### **Sunny Story**

Someone ask me, why Sunny Glassware is **the supplier of 80% fragrance brands in the United State**, take a second to listen to my story about<u>candle holders</u> order, you will understand Sunny always stay with you whatever it happens.

Last summer was really a great experience to us, J placed a big order with mass candle holders to Sunny Glassware at August 2018, everyone was so exciting and wanted to make it perfect .



Everything goes very well at the beginning, fast move, perfect communication, all i