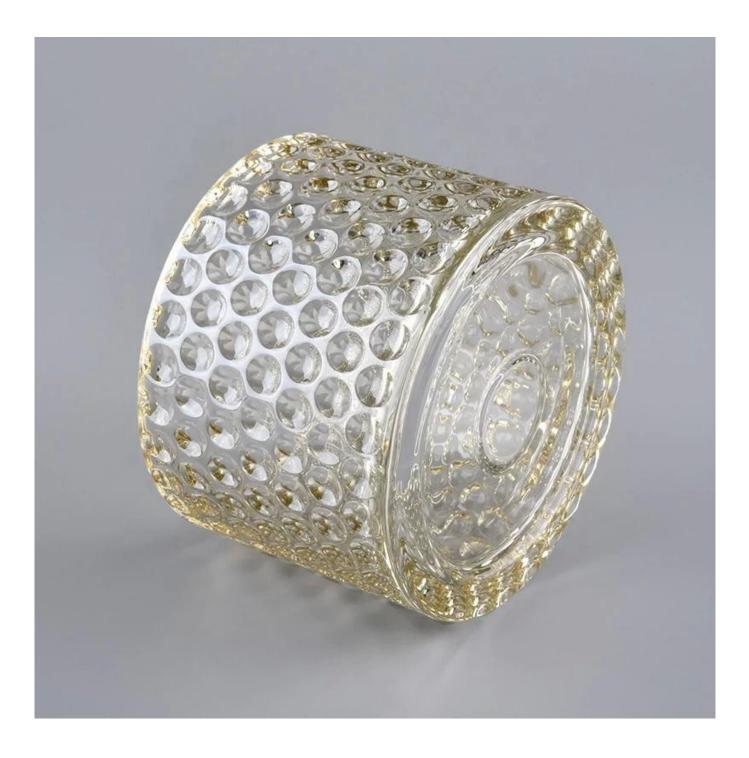

# Sunny new design custom bubble crystal decorative glass candle holders with glass lid

**Product Description** 

This **candle holder** is designed by our professional designers team. It is made from deep processing and kept good quality. It is suitable for home, wedding, party decorations and so on.

Usage Occasion

Home decor, Wedding Decoration, Wedding Favors, Decoration enhancement,

**Process Craft** 