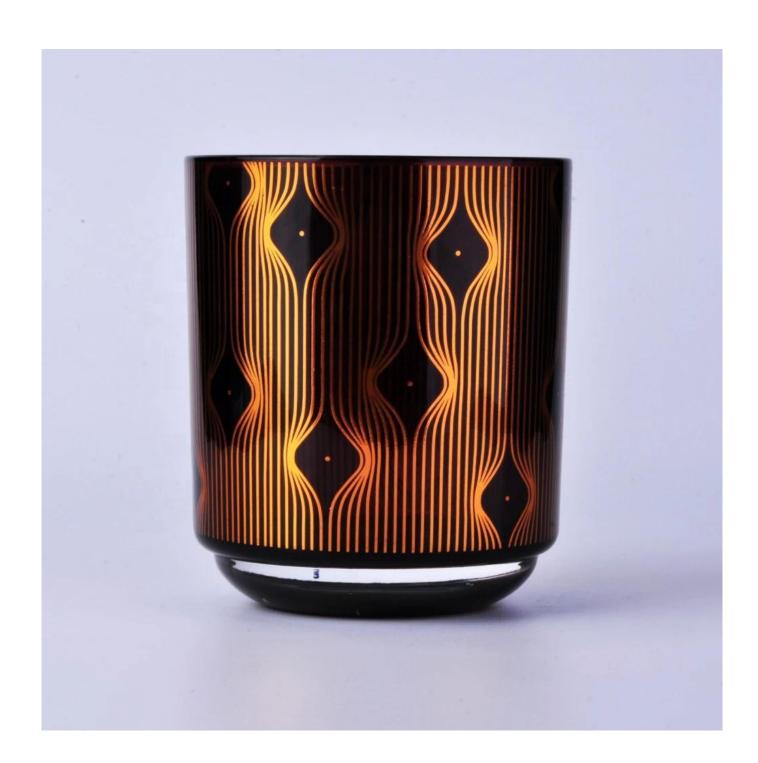

# Sunny new design black Luxury glass candle holder jar 10oz 20oz

#### **Product Description**

This **candle holder** is designed by our professional designers team. It is made from deep processing and kept good quality. It is suitable for home, wedding, party decorations and so on.