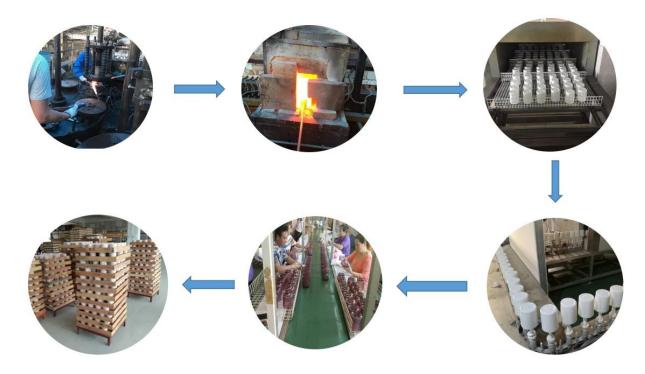

k Luxury glass candle holder jar 10oz 20oz                          |
|----------------------|------------------------------------------------------------------------------------------|
| Sample time          | 5 days if at exist shaped and size of glass 1. 5 days if need new shape or size of glass |
| Packing              | Normal packing,Individual gift box, PVC box, window box, color box, white box, etc       |
| <b>Delivery time</b> | Within 35 days after the sample and order confirmed                                      |
| Payment term         | 30% deposit by T/T in advance and the balance against the copy of B/L                    |
| Shipment             | By sea,by air,by Express and your shipping agent is acceptable                           |



## **Glass Production Lines**



### Packaging & Shipping

We also have **our own professional and international logistic team** for your service.

We are your best choice without any concern.







## Exhibition



# TSAMPLE ROOM





#### **Sunny Story**

Someone ask me, why Sunny Glassware is **the supplier of 80% fragrance brands in the United State**, take a second to listen to my story about <u>candle holders</u> order, you will understand Sunny always stay with you whatever it happens.

Last summer was really a great experience to us, J placed a big order with mass candle holders to Sunny Glassware at August 2018, everyone was so exciting and wanted to make it perfect .



Everything goes very well at the beginning, fast move, perfect communication, all is good. A small accessory became a big bomb which is out o