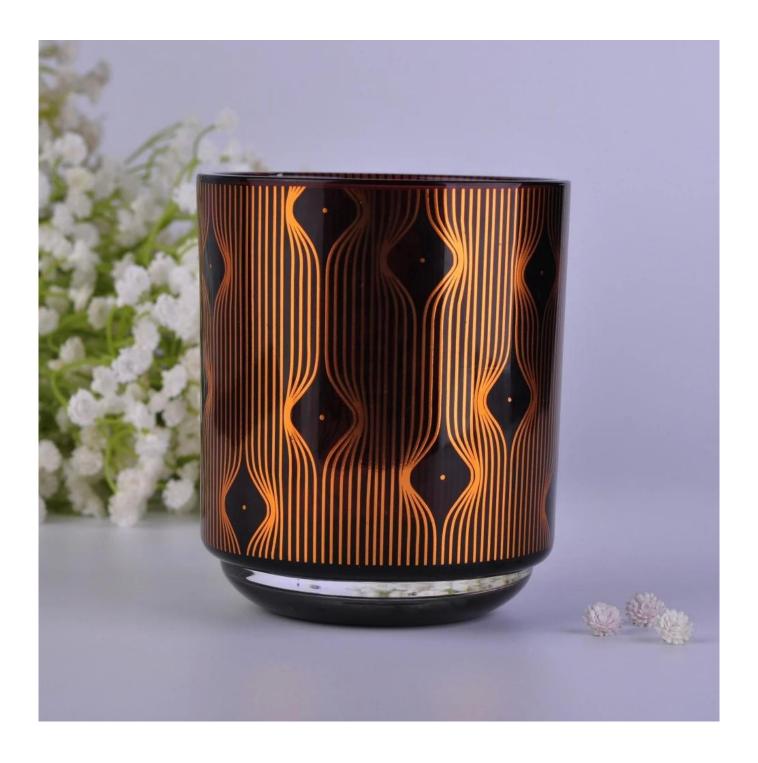

# Sunny new design black Luxury glass candle holder jar 10oz 20oz

#### **Product Description**

This **candle holder** is designed by our professional designers team. It is made from deep processing and kept good quality. It is suitable for home, wedding, party decorations and so on.