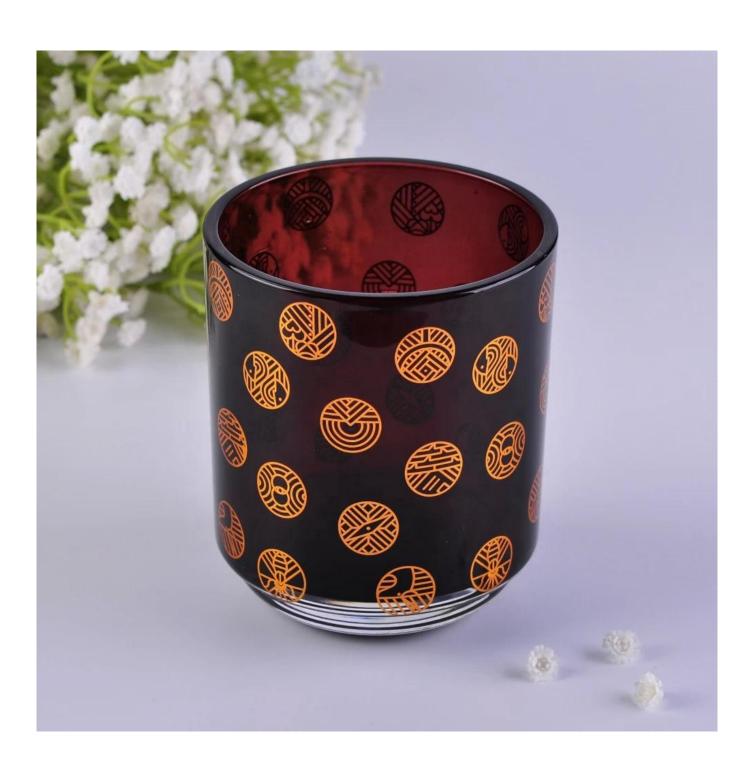

# Sunny new design black Luxury glass candle holder jar 10oz 20oz

#### **Product Description**

This **candle holder** is designed by our professional designers team. It is made from deep processing and kept good quality. It is suitable for home, wedding, party decorations and so on.