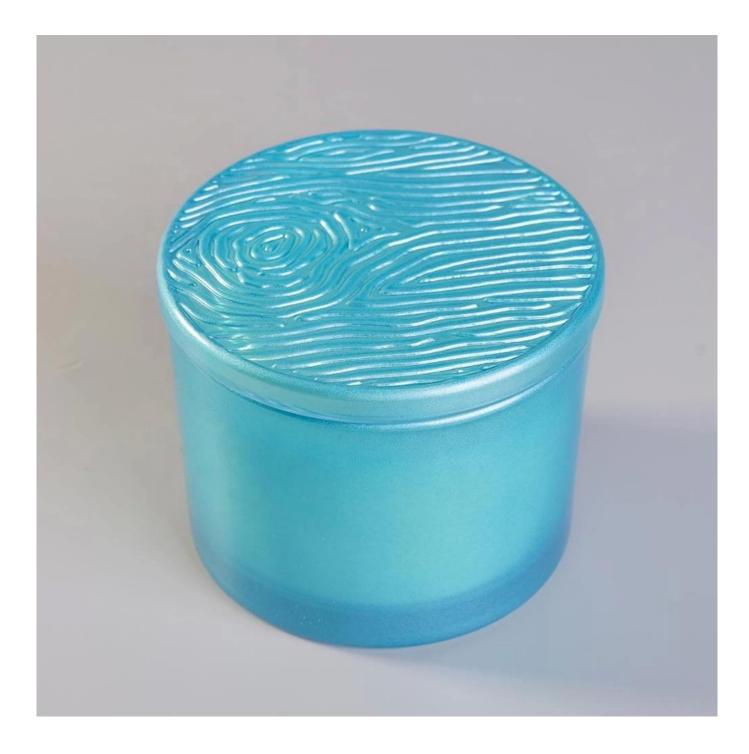

# Sunny new design blue crystal 12oz candle glass jar with lid

**Product Description** 

This **candle holder** is designed by our professional designers team. It is made from deep processing and kept good quality. It is suitable for home, wedding, party decorations and so on.

Home decor, Wedding Decoration, Wedding Favors, Decoration enhancement,

**Process Craft** 