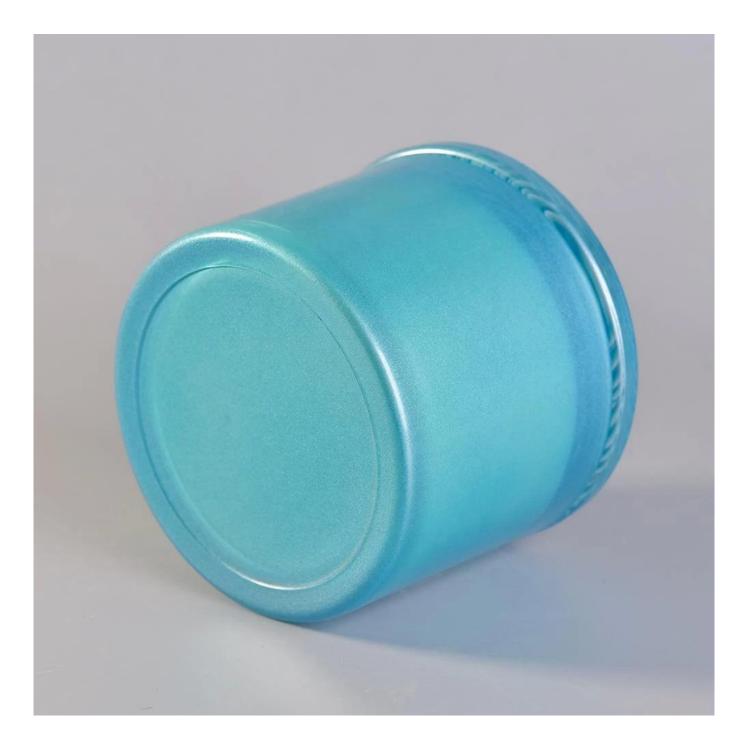

# Sunny new design blue crystal 12oz candle glass jar with lid

**Product Description** 

This **candle holder** is designed by our professional designers team. It is made from deep processing and kept good quality. It is suitable for home, wedding, party decorations and so on.

Home decor, Wedding Decoration, Wedding Favors, Decoration enhancement,

**Process Craft** 