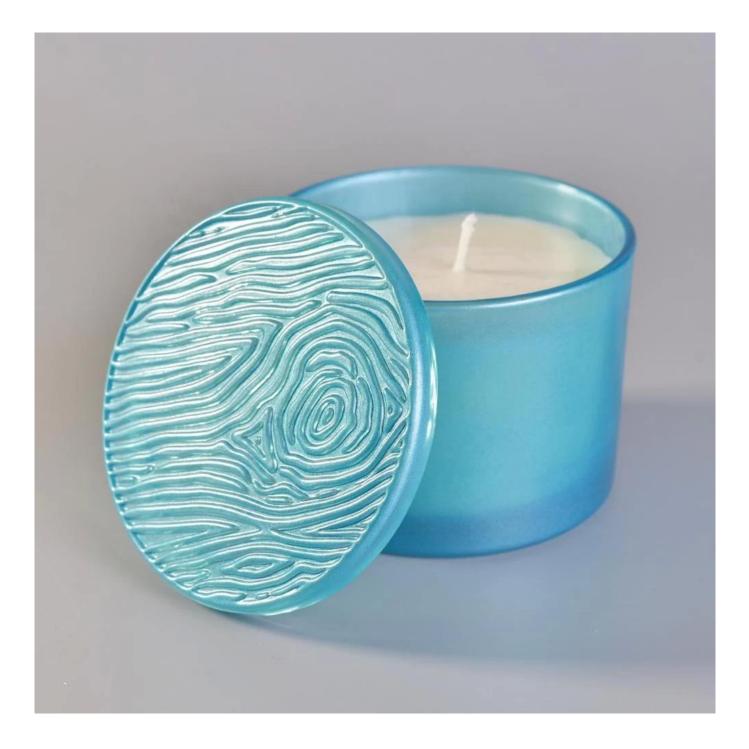

# Sunny new design blue crystal 12oz candle glass jar with lid

**Product Description** 

This **candle holder** is designed by our professional designers team. It is made from deep processing and kept good quality. It is suitable for home, wedding, party decorations and so on.

Home decor, Wedding Decoration, Wedding Favors, Decoration enhancement,

**Process Craft** 