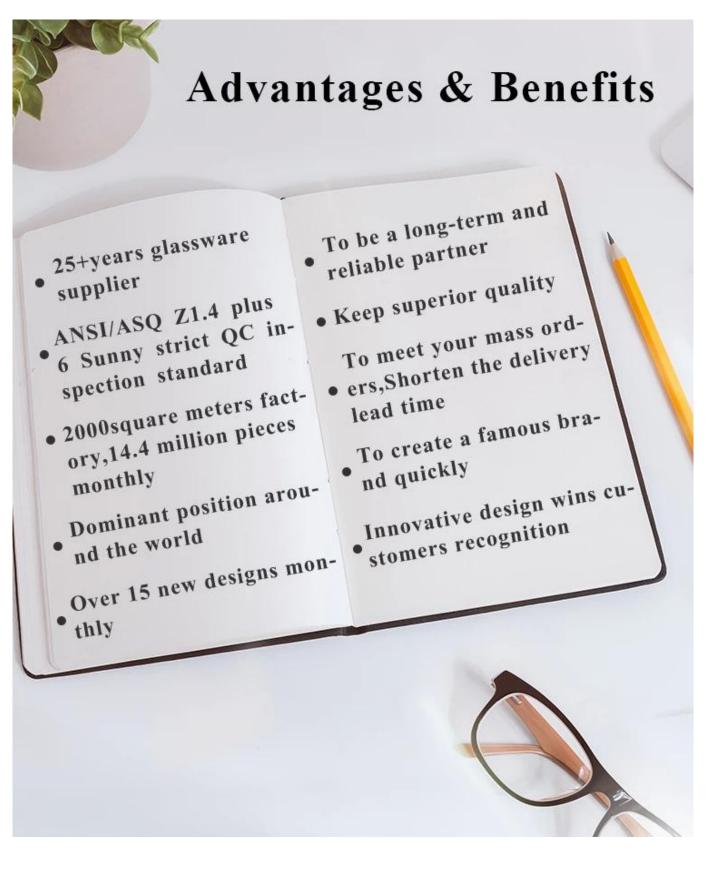

# Sunny new design blue crystal 12oz candle glass jar with lid

**Product Description** 

This **candle holder** is designed by our professional designers team. It is made from deep processing and kept good quality. It is suitable for home, wedding, party decorations and so on.

**Notes:** All the images on this site are copyrighted by Sunny Glassware. Any unauthorized reprinting will be regarded as copyright infringement.

| product name  | Sunny new design blue crystal 12oz candle<br>glass jar with lid                                                     |
|---------------|---------------------------------------------------------------------------------------------------------------------|
| Sample time   | <ol> <li>5 days if at exist shaped and size of glass</li> <li>15 days if need new shape or size of glass</li> </ol> |
| Packing       | Normal packing,Individual gift box, PVC box, window box, color box, white box, etc                                  |
| Delivery time | Within 35 days after the sample and order confirmed                                                                 |
| Payment term  | 30% deposit by T/T in advance and the balance against the copy of B/L                                               |
| Shipment      | By sea,by air,by Express and your shipping agent is acceptable                                                      |