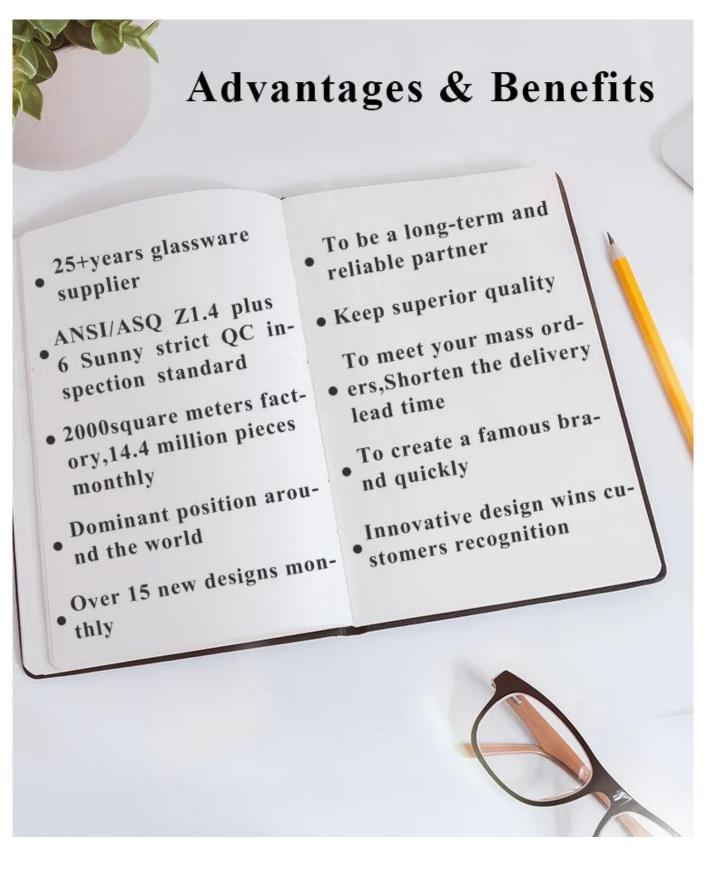

# Sunny new design Luxury glass candle jar holder 10oz 20oz

**Product Description** 

This **candle holder** is designed by our professional designers team. It is made from deep processing and kept good quality. It is suitable for home, wedding, party decorations and so on.

**Notes:** All the images on this site are copyrighted by Sunny Glassware. Any unauthorized reprinting will be regarded as copyright infringement.

| product name  | Sunny new design Luxury glass candle jar<br>holder 10oz 20oz                                                        |
|---------------|---------------------------------------------------------------------------------------------------------------------|
| Sample time   | <ol> <li>5 days if at exist shaped and size of glass</li> <li>15 days if need new shape or size of glass</li> </ol> |
| Packing       | Normal packing,Individual gift box, PVC box, window box, color box, white box, etc                                  |
| Delivery time | Within 35 days after the sample and order confirmed                                                                 |
| Payment term  | 30% deposit by T/T in advance and the balance against the copy of B/L                                               |
| Shipment      | By sea,by air,by Express and your shipping agent is acceptable                                                      |