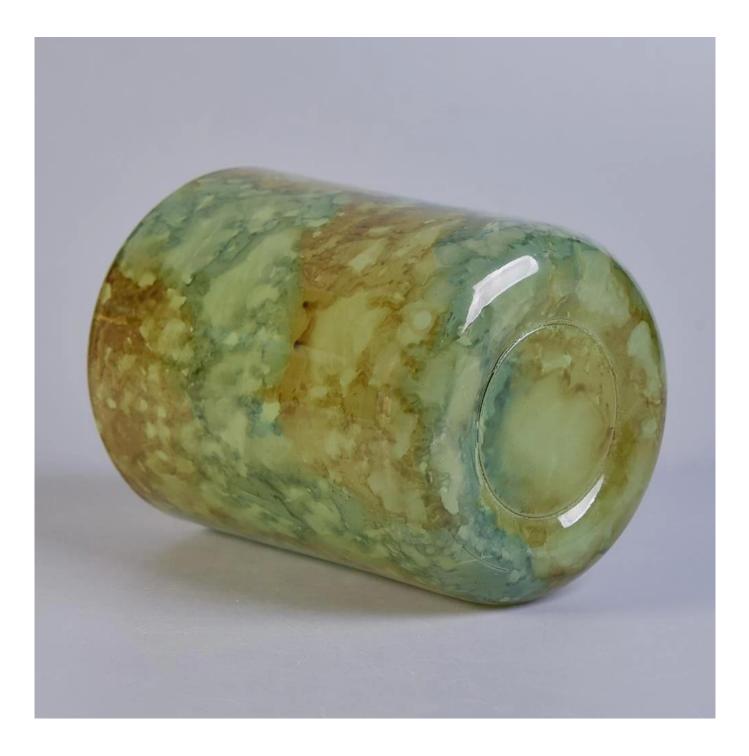

# Sunny new design Luxury glass candle jar holder 10oz 20oz

**Product Description** 

This **candle holder** is designed by our professional designers team. It is made from deep processing and kept good quality. It is suitable for home, wedding, party decorations and so on.

Home decor, Wedding Decoration, Wedding Favors, Decoration enhancement,

**Process Craft** 