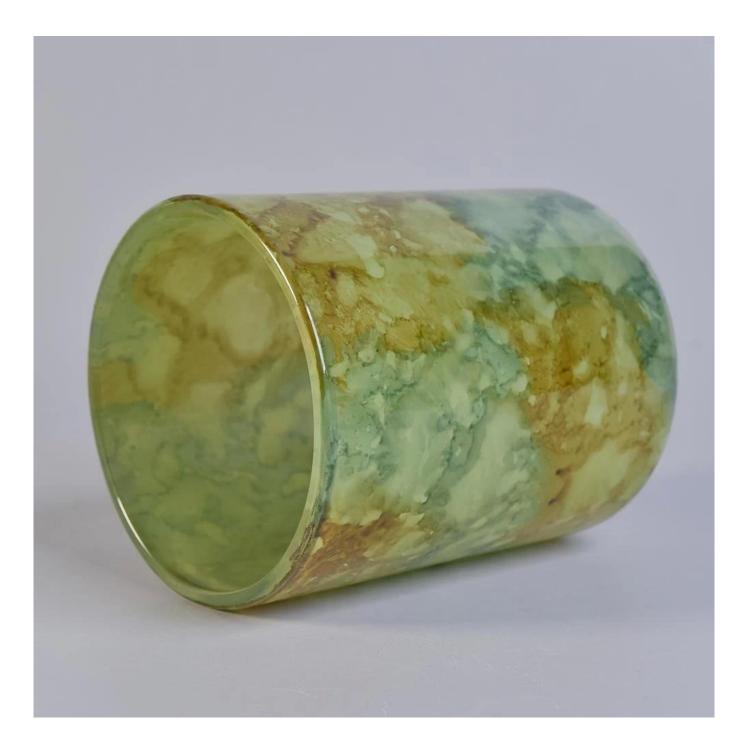

# Sunny new design Luxury glass candle jar holder 10oz 20oz

**Product Description** 

This **candle holder** is designed by our professional designers team. It is made from deep processing and kept good quality. It is suitable for home, wedding, party decorations and so on.

Home decor, Wedding Decoration, Wedding Favors, Decoration enhancement,

**Process Craft** 