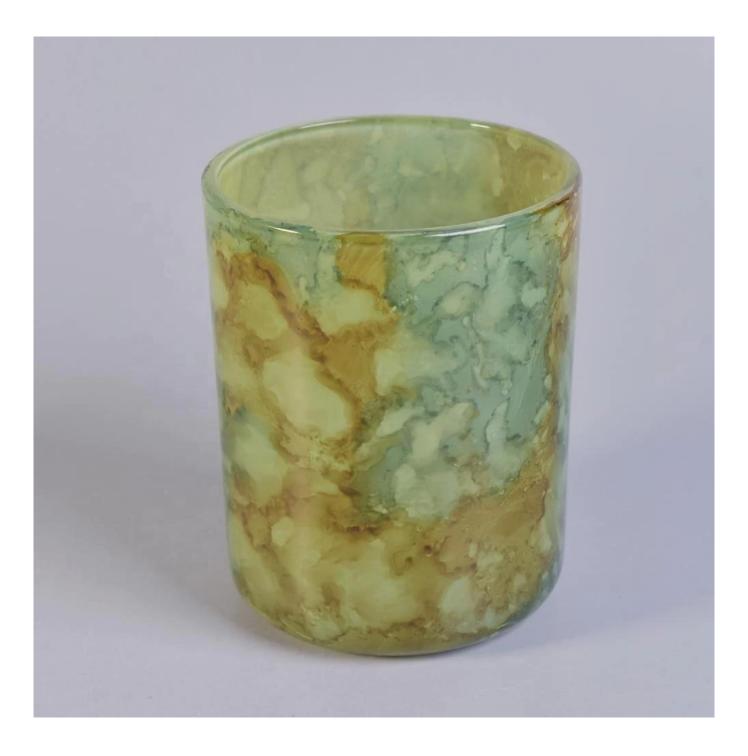

# Sunny new design Luxury glass candle jar holder 10oz 20oz

**Product Description** 

This **candle holder** is designed by our professional designers team. It is made from deep processing and kept good quality. It is suitable for home, wedding, party decorations and so on.

Home decor, Wedding Decoration, Wedding Favors, Decoration enhancement,

**Process Craft** 